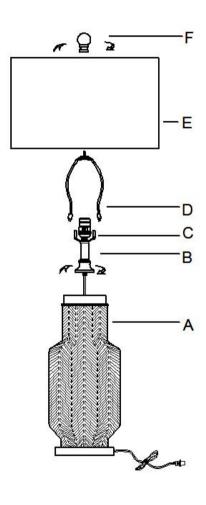

## ASSEMBLY INSTRUCTIONS

ASSEMBLE IT BY FOLLOWING STEPS .

1.Fasten The Socket Assembly(B) Onto The Lamp body(A). Becareful not TO Twist The Power Cord.

2. Insert The harp(D) Into The saddle(C).

3. Place The Shade(E) Onto The harp And Tighten The finial(F).