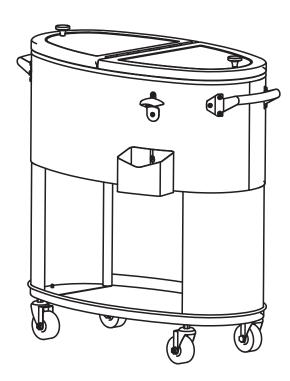

### **OWNER'S MANUAL**



# 80QT STEEL COOLER MODEL:PS-207-80QT

#### LIMITED WARRANTY:

PERMASTEEL INC. Guarantees that this Product shall be free from defects in workmanship and materials, for a period of 90 Days from the date of original purchase.

Our obligation under this warranty shall be limited to replacement of parts during the warranty period. Our liability shall not extend beyond replacement of parts.

This warranty excludes normal wear & tear such as paint loss, discoloration and rust on product and its parts or components, and any damage arising from any of the following, negligent use or misuse of the Product, use contrary to this User's Manual, or alteration by anyone other than Permasteel Inc. All warranty coverage is void if this cooler is ever used for commercial or rental purposes; this warrant