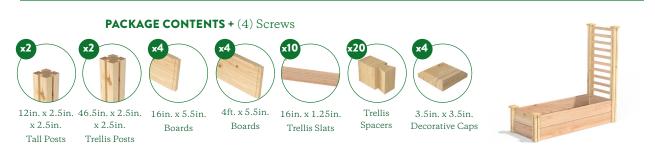

MODEL # RC164812PTRE DIMENSIONS 16in. wide x 4ft. long x 11in. high

# PREMIUM CEDAR RAISED GARDEN BED WITH TRELLIS ASSEMBLY INSTRUCTIONS

Questions? Email info@greenesfence.com or call 800-622-5510 Monday - Friday 8am-5pm EST