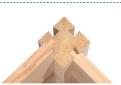

### **BUILD THE TRELLIS**

Slide one Spacer into the top of each Trellis Post, then add one Slat on top of the Spacers and push them down directly on top of the existing wall. *Repeat Step Four using all the Spacers and Slats to complete the Trellis.* 