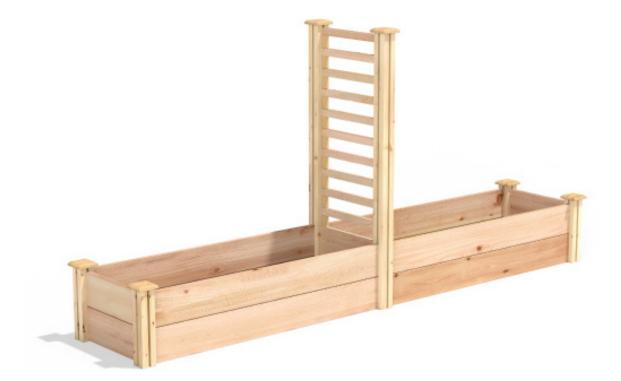

MODEL # RC164812PTRE DIMENSIONS 16in. wide x 4ft. long x 11in. high

# PREMIUM CEDAR RAISED GARDEN BED WITH TRELLIS ASSEMBLY INSTRUCTIONS

Questions? Email info@greenesfence.com or call 800-622-5510 Monday - Friday 8am-5pm EST

# **BUILD THE TRELLIS WALL**

Hold a 16in. Board on the ground so it's standing on edge with the notched ends to the left and right. Slide a Trellis Post down over one notched end of the Board. Next, slide another Trellis Post over the other notched end. This forms the Trellis wall.

### **BUILD A SHORT WALL**

Repeat Step One using two Tall Posts to complete a second wall.

#### **BUILD A FRAME**

Place the walls parallel to each other and connect them into a rectangle with two 4ft. Boards. This forms the frame of a 4ft. x 4ft. Garden Bed with Trellis on one side.

5.

#### **FINISH GARDEN BED WALLS**

Add one more Board, one at a time, directly on top of each existing Board in the frame. Push the Boards down evenly between the tops of the Posts. If needed, tap snugly into place with a rubber mallet.

### **BUILD THE TRELLIS**

Slide one Spacer into the top of each Trellis Post, then add one Slat on top of the Spacers and push them down directly on top of the existing wall. *Repeat Step Four using all the Spacers and Slats to complete the Trellis.* 