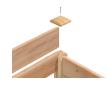

# 6. ATTACH DECORATIVE CAPS

When the Trellis is completed, attach each Decorative Cap to a Tall Post and Trellis Post with a screwdriver and Screw. We recommend drilling a pilot hole in each Cap first.

## ATTACH DECORATIVE CAPS

When the Trellis is completed, attach each Decorative Cap to a Corner Post or Trellis Post with a screwdriver and Screw. We recommend drilling a pilot hole in each Cap first.

INSTALLATION SUPPORT