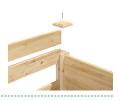

# 6. ATTACH DECORATIVE CAPS

When the Trellis is completed, attach each Decorative Cap to a Tall Post and Trellis Post with a screwdriver and Screw. We recommend drilling a pilot hole in each Cap first.

## ATTACH DECORATIVE CAPS

When the Trellis is completed, attach each Decorative Cap to a Corner Post or Trellis Post with a screwdriver and Screw. We recommend drilling a pilot hole in each Cap first.

INSTALLATION SUPPORT