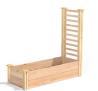

#### **BUILD A FRAME**

Place the walls parallel to each other and connect them into a rectangle with two 4ft. Boards. This forms the frame of a 4ft. x 4ft. Garden Bed with Trellis on one side.

5.

#### **FINISH GARDEN BED WALLS**

Add one more Board, one at a time, directly on top of each existing Board in the frame. Push the Boards down evenly between the tops of the Posts. If needed, tap snugly into place with a rubber mallet.