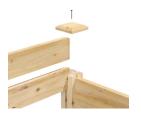

# ADD A SECOND AND THIRD BOARD TO ALL WALLS & ATTACH DECORATIVE CAPS

Add Boards, one at a time, directly on top of each existing Board in the Frame. Push the Boards down evenly between the tops of the Extra Tall Posts. If needed, tap snugly into place with a rubber mallet. Attach each Decorative Cap to a Extra Tall Post with a screwdriver and one Screw. We recommend drilling a pilot hole first for each Screw.