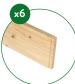

#### **PACKAGE CONTENTS + (4) Screws**

4ft. x 5.5 in. Boards

16in. x 5.5 in. Boards

3.5in. x 3.5in. Decorative Caps

#### CONNECT TWO EXTRA TALL POSTS TOGETHER WITH TWO 4FT. BOARDS

Holding a Board in one hand with the notched ends facing up, line up the groove on a Extra Tall Post and slide it down over one end of the Board. Slide another Post down over the other end to complete one 4ft. wall.