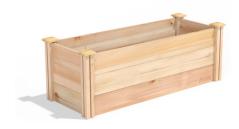

MODEL #
RC164818P
DIMENSIONS
16in. wide x 4ft. long
x 16.5in. high

### PREMIUM CEDAR RAISED GARDEN BED | ASSEMBLY INSTRUCTIONS

Questions? Email info@greenesfence.com or call 800-622-5510 Monday - Friday 8am-5pm EST

#### **PACKAGE CONTENTS + (4) Screws**

4ft. x 5.5 in. Boards

16in. x 5.5 in. Boards

3.5in. x 3.5in. Decorative Caps