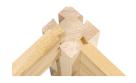

#### CONNECT TWO EXTRA TALL POSTS TOGETHER WITH TWO 4FT. BOARDS

Holding a Board in one hand with the notched ends facing up, line up the groove on a Extra Tall Post and slide it down over one end of the Board. Slide another Post down over the other end to complete one 4ft. wall.

#### CONNECT THE TWO WALLS TOGETHER WITH TWO 16IN, BOARDS

Take a Board and slide down over the top of a Extra Tall Post. Connect the same Board to an adjacent Post on the second wall. Do the same with another Board to complete a 16in. x 4ft. rectangle.