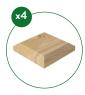

#### **PACKAGE CONTENTS + (4) Screws**

4ft. x 5.5 in. Boards

16in. x 5.5 in. Boards

3.5in. x 3.5in. Decorative Caps

# ADD A SECOND AND THIRD BOARD TO ALL WALLS & ATTACH DECORATIVE CAPS

Add Boards, one at a time, directly on top of each existing Board in the Frame. Push the Boards down evenly between the tops of the Extra Tall Posts. If needed, tap snugly into place with a rubber mallet. Attach each Decorative Cap to a Extra Tall Post with a screwdriver and one Screw. We recommend drilling a pilot hole first for each Screw.