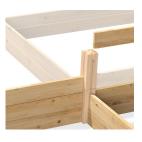

#### CONNECT TWO EXTRA TALL POSTS TOGETHER WITH TWO 4FT. BOARDS

Holding a Board in one hand with the notched ends facing up, line up the groove on a Extra Tall Post and slide it down over one end of the Board. Slide another Post down over the other end to complete one 4ft. wall.

Repeat step one to complete a second wall.

#### CONNECT THE TWO WALLS TOGETHER WITH TWO 16IN, BOARDS

Take a Board and slide down over the top of a Extra Tall Post. Connect the same Board to an adjacent Post on the second wall. Do the same with another Board to complete a 16in. x 4ft. rectangle.