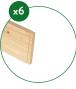

#### **PACKAGE CONTENTS + (4) Screws**

4ft. x 5.5 in. Boards

16in. x 5.5 in. Boards

3.5in. x 3.5in. Decorative Caps

#### CONNECT THE TWO WALLS TOGETHER WITH TWO 16IN, BOARDS

Take a Board and slide down over the top of a Extra Tall Post. Connect the same Board to an adjacent Post on the second wall. Do the same with another Board to complete a 16in. x 4ft. rectangle.