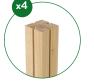

#### **PACKAGE CONTENTS + (4) Screws**

4ft. x 5.5 in. Boards

16in. x 5.5 in. Boards

3.5in. x 3.5in. Decorative Caps

#### CONNECT TWO EXTRA TALL POSTS TOGETHER WITH TWO 4FT. BOARDS

Holding a Board in one hand with the notched ends facing up, line up the groove on a Extra Tall Post and slide it down over one end of the Board. Slide another Post down over the other end to complete one 4ft. wall.