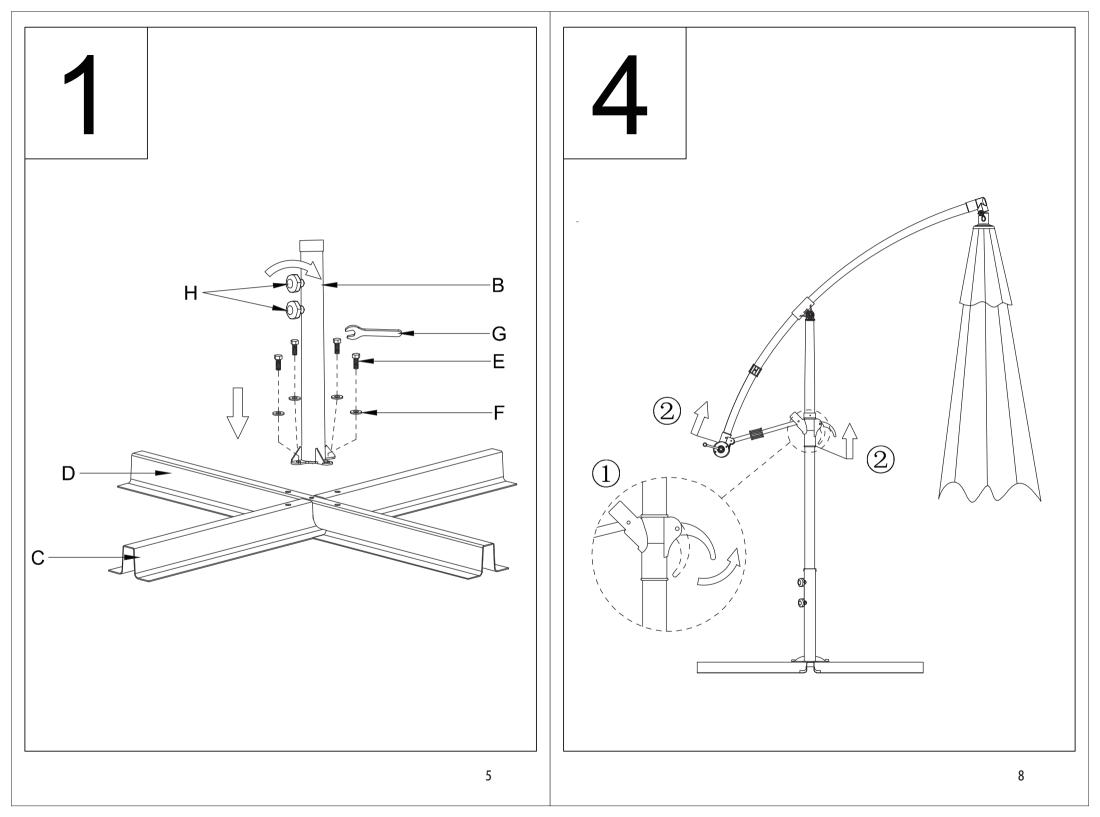

# **ASSEMBLY INSTRUCTIONS**

Step1: Stack the base (D) and the base (C), and then attach the tube (B) to the base (DC) using 4 washers (F) and 4 screws (E), and use wrench (G) tighten them in clockwise.

Step 4:Open the spanner (2), push the sliding base into the vertical rod retaining ring, and press the spanner (2).