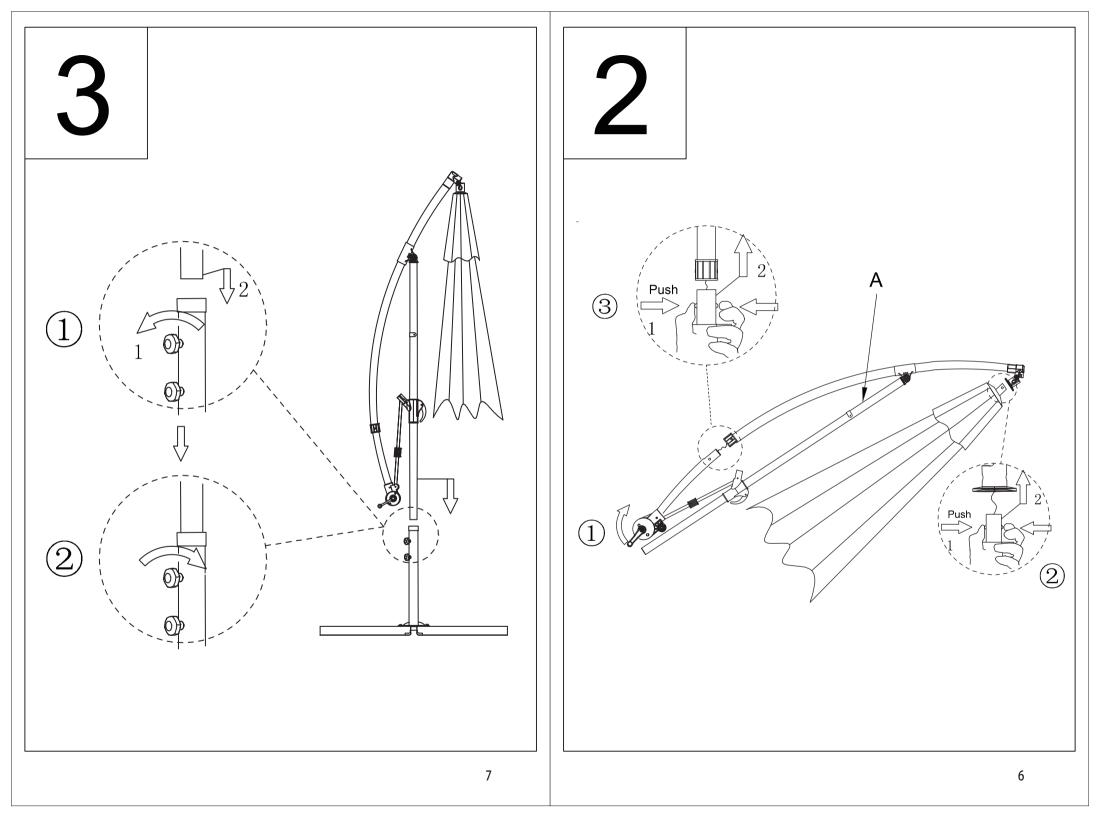

Step 2: Swing the hand clockwise to tighten the umbrella rope, and connect the upper and lower pipes at the bend, insert the umbrella hanger into the bend base.

Step 3: Insert the shaft into the tube (B), and turn the knob (H) clockwise to tighten.

Step 4:Open the spanner (2), push the sliding base into the vertical rod retaining ring, and press the spanner (2).