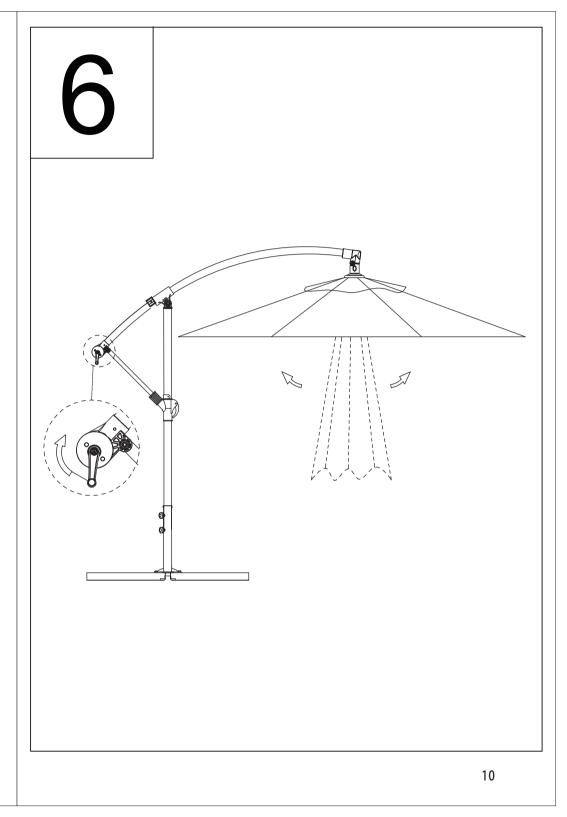

Step 4:Open the spanner (2), push the sliding base into the vertical rod retaining ring, and press the spanner (2).