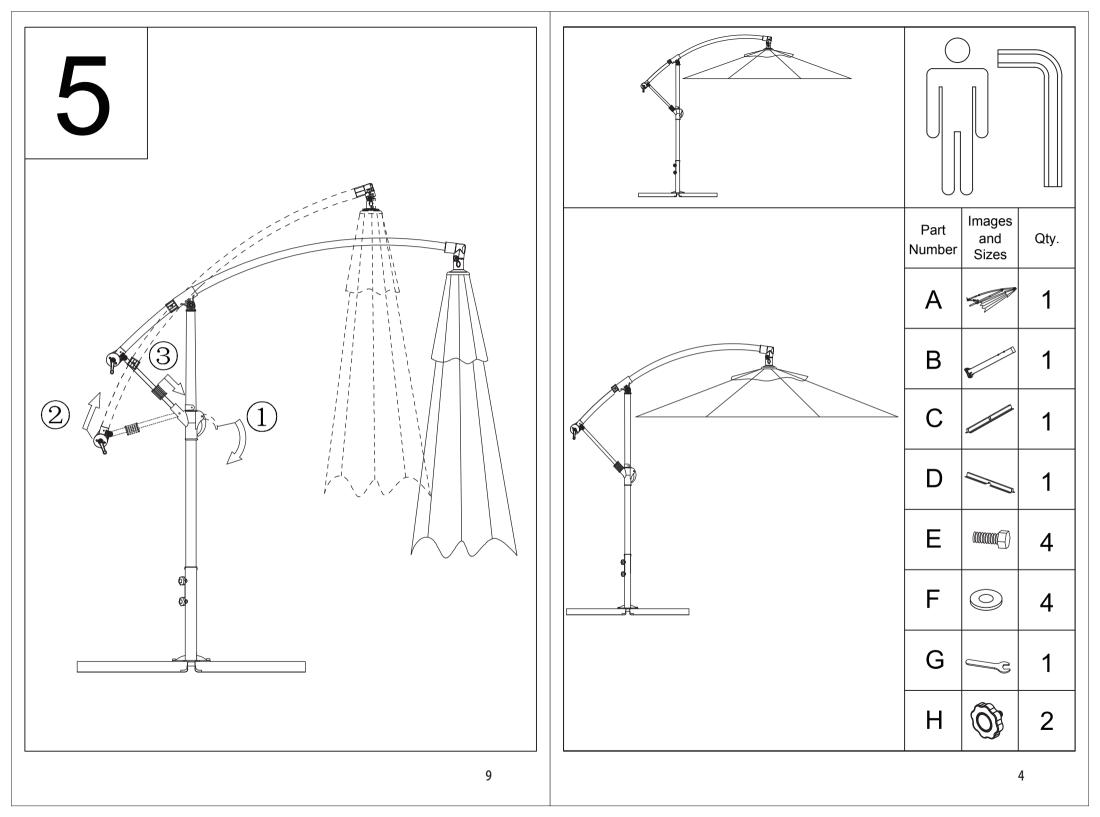

# **ASSEMBLY INSTRUCTIONS**

Step1: Stack the base (D) and the base (C), and then attach the tube (B) to the base (DC) using 4 washers (F) and 4 screws (E), and use wrench (G) tighten them in clockwise.

Step 2: Swing the hand clockwise to tighten the umbrella rope, and connect the upper and lower pipes at the bend, insert the umbrella hanger into the bend base.

Step 3: Insert the shaft into the tube (B), and turn the knob (H) clockwise to tighten.