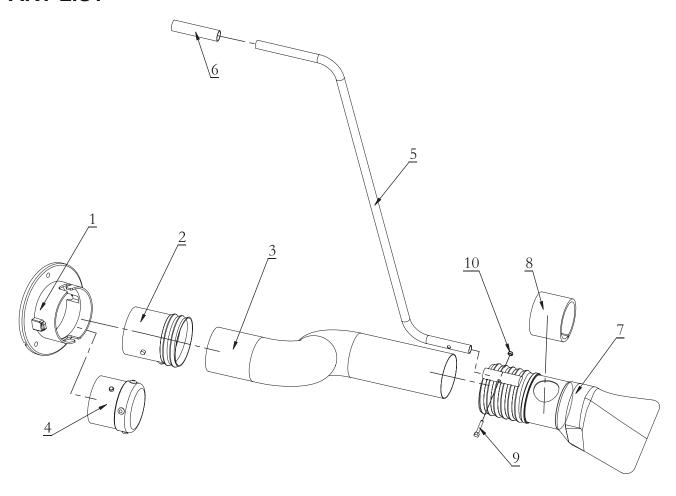

## **PART LIST**

| Part No. | Description           | Q'ty | Part No. | Description   | Q'ty |
|----------|-----------------------|------|----------|---------------|------|
| 1        | Adapter               | 1    | 6        | Handle grip   | 1    |
| 2        | Hose adapter          | 1    | 7        | Vacuum nozzle | 1    |
| 3        | Extension vacuum hose | 1    | 8        | Plastic ring  | 1    |
| 4        | End cap               | 1    | 9        | Hex bolt      | 1    |
| 5        | Handle                | 1    | 10       | Locknut       | 1    |