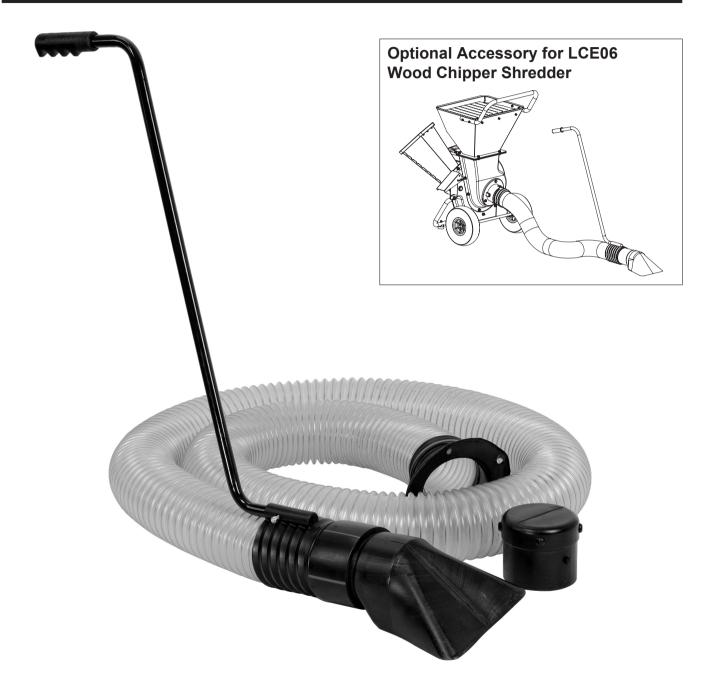

## Vacuum Kit

## Item# LC901 Specification: 4"x10' extension hose with vacuum nozzle

Type of waste permitted: Light, loose, dry waste such as leaves, grass clippings, or sawdust.

**NOTES:** The vacuum is engineered for small, loose waste and for cleaning around decorative landscaping and flower beds. Twigs, wet leaves, and other bulky materials will clog the hose or obstruct the shredding chamber.