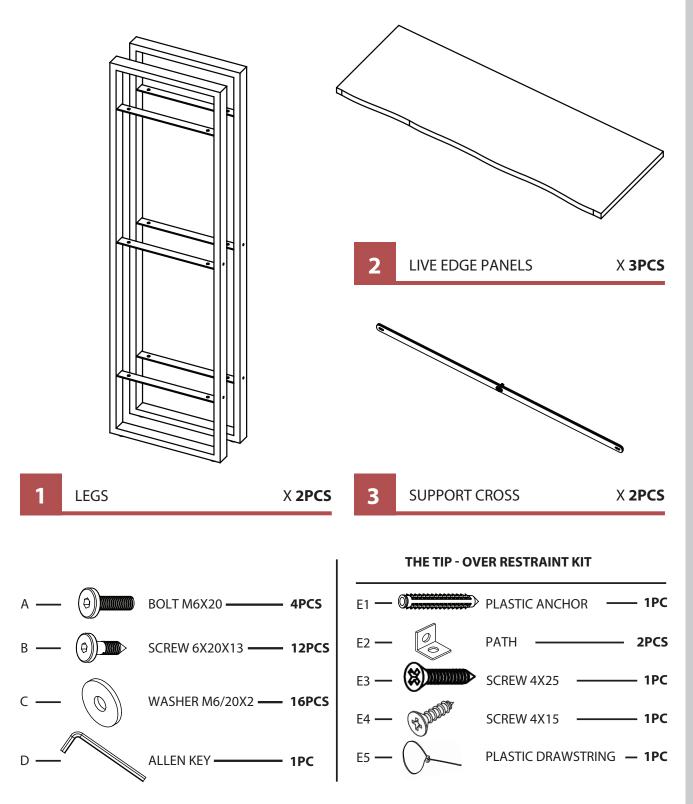

# north beam<sup>tm</sup> SLF0320112000 - CONCORD LIVE EDGE SOLID WOOD 3 TIER SHELF

Please check contents before assembly. If any items are missing or damaged, do not take the unit back to the store. Call (775) 629-5029 or email: service@merryproducts.com for customer service and we will save you time by correcting any problems directly for you.