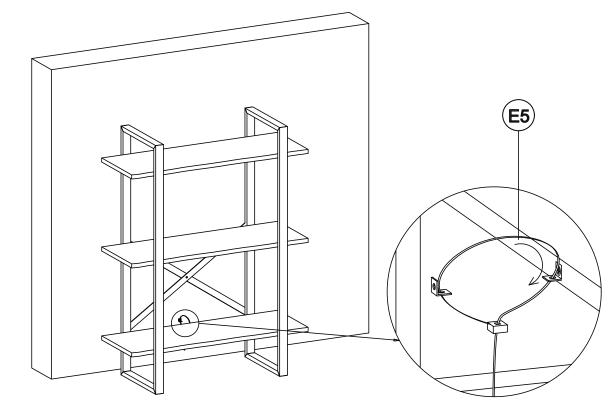

## north beam<sup>tm</sup> slf0320112000 - CONCORD LIVE EDGE SOLID WOOD 3 TIER SHELF

ASSEMBLY

3