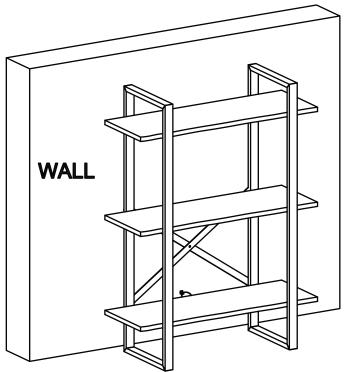

## north beam<sup>tm</sup> slf0320112000 - CONCORD LIVE EDGE SOLID WOOD 3 TIER SHELF

ASSEMBLY

3