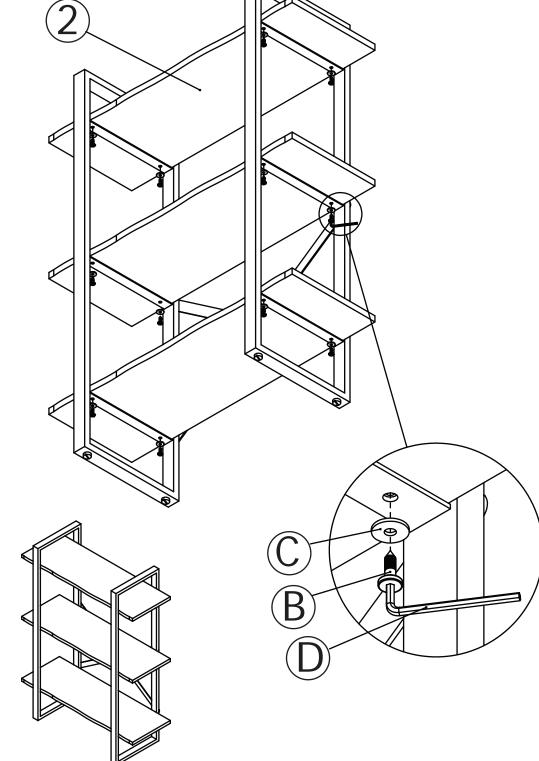

## north beam<sup>tm</sup> slf0320112000 - CONCORD LIVE EDGE SOLID WOOD 3 TIER SHELF

ASSEMBLY

3

## north beam<sup>tm</sup> slf0320112000 - CONCORD LIVE EDGE SOLID WOOD 3 TIER SHELF

NOTE: Please read all instructions carefully before starting assembly. Also, we recommend that the unit is fully assembled on a level surface. Two people are recommended to assemble this product. DO NOT over torque screws and bolts.