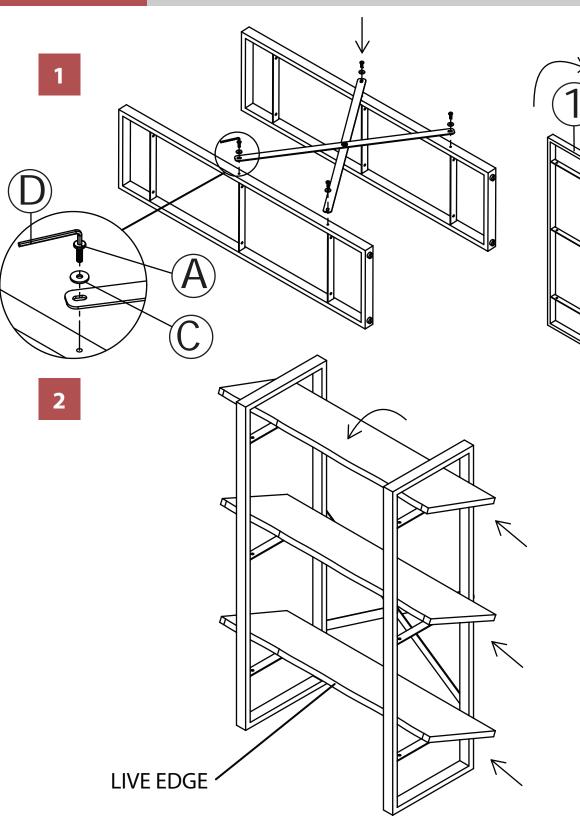

## north beam<sup>tm</sup> slf0320112000 - CONCORD LIVE EDGE SOLID WOOD 3 TIER SHELF

ASSEMBLY

3

## north beam<sup>tm</sup> slf0320112000 - CONCORD LIVE EDGE SOLID WOOD 3 TIER SHELF

NOTE: Please read all instructions carefully before starting assembly. Also, we recommend that the unit is fully assembled on a level surface. Two people are recommended to assemble this product. DO NOT over torque screws and bolts.