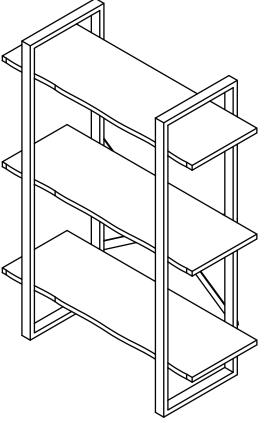

northbeam<sup>tm</sup> concord live edge solid wood 3 tier shelf SLF0320112000 SLF0320112000

### northbeam<sup>tm</sup> slf0320112000 - CONCORD Live Edge Solid wood 3 tier shelf

NOTE: Please read all instructions carefully before starting assembly. Also, we recommend that the unit is fully assembled on a level surface. Two people are recommended to assemble this product. DO NOT over torque screws and bolts.