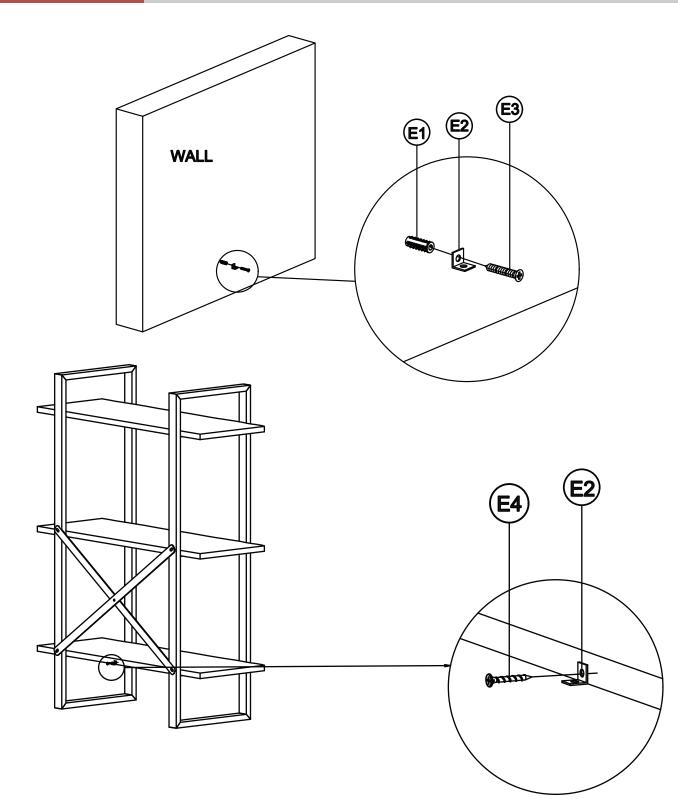

## north beam<sup>tm</sup> slf0320112000 - CONCORD LIVE EDGE SOLID WOOD 3 TIER SHELF

ASSEMBLY

3