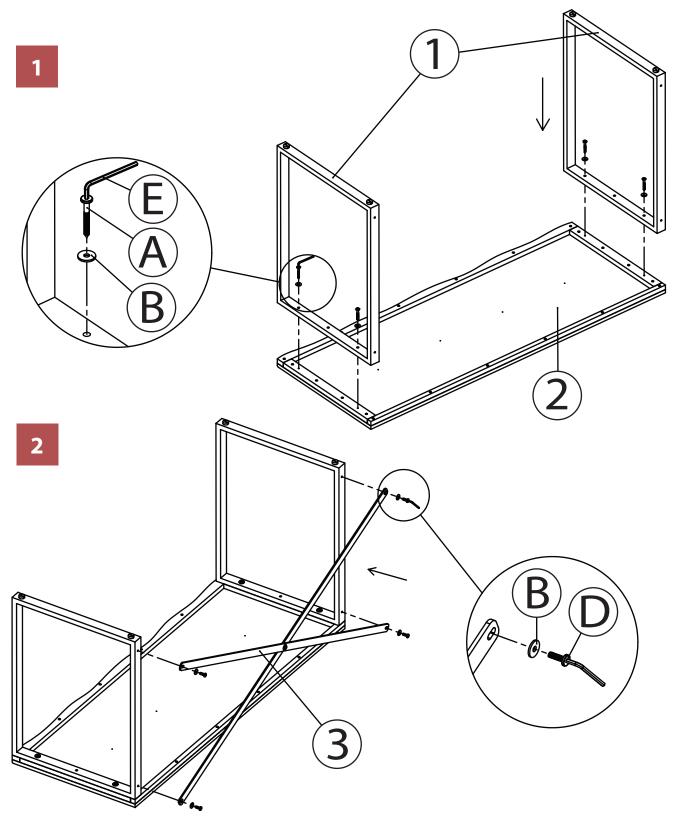

## north**beam**"

FBT0280112000 - CONCORD LIVE EDGE SOLID WOOD DESK

DO NOT over torque screws and bolts.

1

# north**beam**"

NOTE: Please read all instructions carefully before starting assembly. Also, we recommend that the unit is fully assembled on a level surface. Two people are recommended to assemble this product. DO NOT over torque screws and bolts. 2