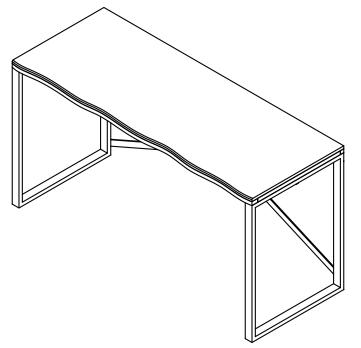

### CONCORD LIVE EDGE SOLID WOOD DESK TBT0280112000

### **CARE INSTRUCTIONS**

Thank you for choosing northbeam<sup>™</sup> CONCORD LIVE EDGE SOLID WOOD DESK. With a little care and maintainance, the northbeam<sup>™</sup> CONCORD LIVE EDGE SOLID WOOD DESK will provide you with comfort and enjoyment for many years to come!

To extend the quality of the finish and surfaces, it is highly recommended to use a protective desk pad to prevent markings, scuffs and wear. Desk pads should always be used while writing on the wood surface.