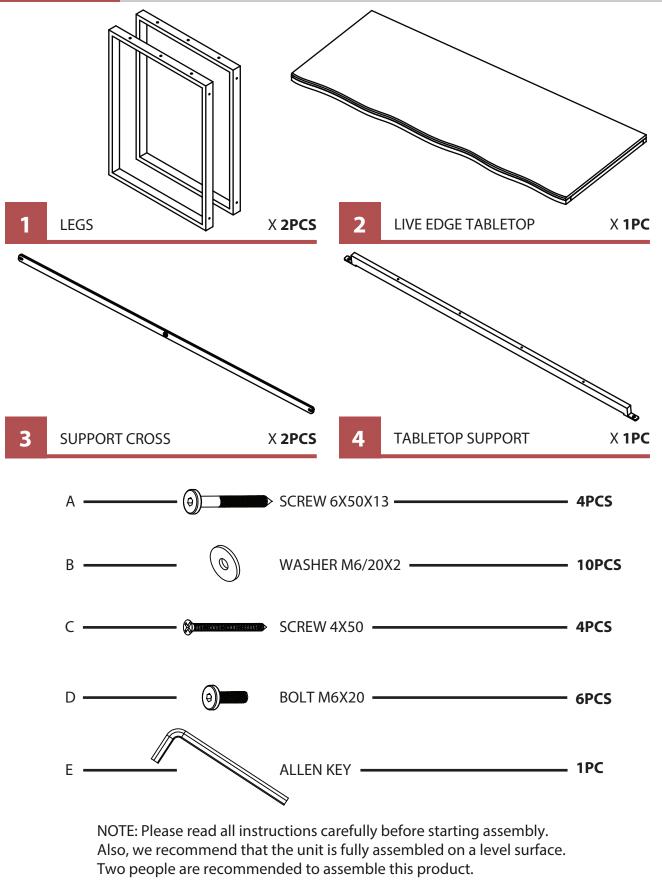

# north<mark>beam</mark>"

Please check contents before assembly. If any items are missing or damaged, do not take the unit back to the store. Call (775) 629-5029 or email: service@merryproducts.com for customer service and we will save you time by correcting any problems directly for you.