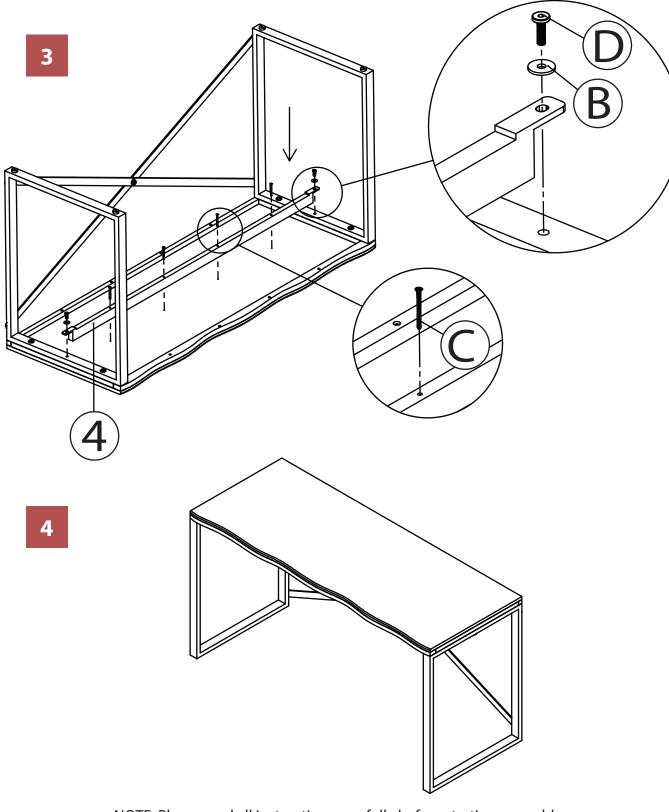

# north<mark>beam</mark>"

BT0280112000 - CONCORD LIVE EDGE SOLID WOOD DESK

NOTE: Please read all instructions carefully before starting assembly. Also, we recommend that the unit is fully assembled on a level surface. Two people are recommended to assemble this product. DO NOT over torque screws and bolts. 3

NOTE: Please read all instructions carefully before starting assembly. Also, we recommend that the unit is fully assembled on a level surface. Two people are recommended to assemble this product. DO NOT over torque screws and bolts.