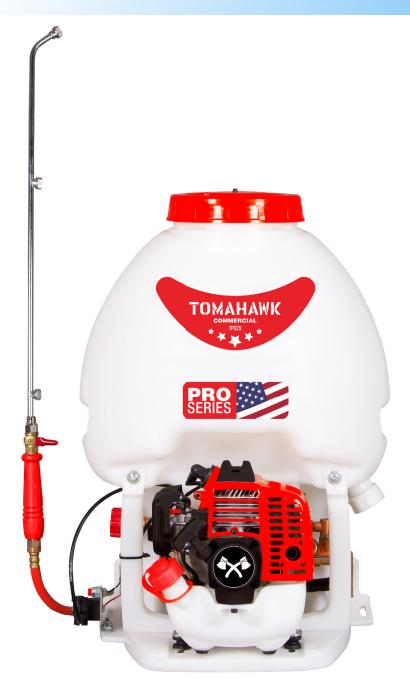

## TOMAHAWIC DISINFECTANT SPRAYERS

## TPS25

## **FEATURES**

- Perfect for commercial disinfectant spraying
- Spray 1 acre in less than 15 minutes
- 10X Faster than Pump Sprayers
- Horizontal Reach of 30 ft
- Vertical Reach of 20 ft
- Never Pump, Never Lose Pressure with 450 PSI
- Lightweight and simple to use
- Optional: Twin Tip, Foundation, Mist Gun Attachments

## Specifications

| Engine             | Tomahawk Power  |
|--------------------|-----------------|
| Engine Type        | 2 Stroke        |
| НР                 | 1.8             |
| Displacement       | 23cc            |
| MPA                | 1.0 - 2.5       |
| Chemical Tank      | 5 gal           |
| Fuel Capacity      | 35 oz           |
| Horizontal Reach   | 30 ft           |
| Vertical Reach     | 25 ft           |
| Start Type         | Recoil / Manual |
| PSI                | 50 - 450        |
| Recommended Fuel   | 50:1 Pre Mix    |
| Weight             | 26 lbs          |
| Package Dimensions | 21" x 17" x 26" |
|                    |                 |