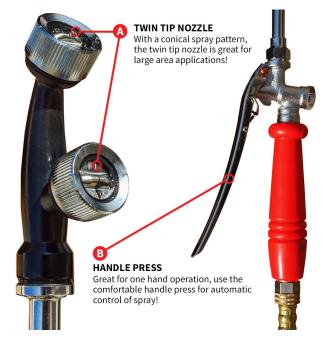

## **FEATURES**

- Perfect for commercial disinfectant spraying
- Spray 1 acre in less than 15 minutes
- 10X Faster than Pump Sprayers
- Horizontal Reach of 30 ft
- Vertical Reach of 20 ft
- Never Pump, Never Lose Pressure with 450 PSI
- Lightweight and simple to use
- Optional: Twin Tip, Foundation, Mist Gun Attachments