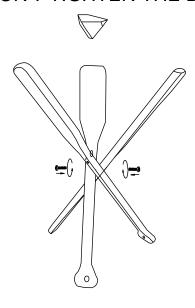

#### STEP 1:

Assemble the wood leg (E) to the wood connection (F), one by one, with the bolt (B) & the washer (C) via the Allen wrench (A)

## NOTE: DON'T TIGHTEN THE BOLTS NOW!