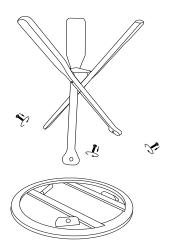

### STEP 2:

Attach the wood legs onto the bottom of Wood top(D), tighten them with the bolts (B) & the washers (C) via the Allen wrench (A)

STEP 3: Back to the wood connection, tighten the legs and wood connection.