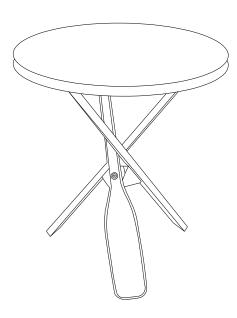

---|------|-----------------|------|
| ALLEN WRENCH |     | BOLT 6MMX40MM: |      | WASHER          |      |
|              |     |                |      |                 |      |
| D            | 1pc | Е              | 3pcs | F               | 1pc  |
| TOP WOOD     |     | WOOD LEG       |      | WOOD CONNECTION |      |
|              |     |                |      |                 |      |

#### STEP 1:

Assemble the wood leg (E) to the wood connection (F), one by one, with the bolt (B) & the washer (C) via the Allen wrench (A)

## NOTE: DON'T TIGHTEN THE BOLTS NOW!



### STEP 2:

Attach the wood legs onto the bottom of Wood top(D), tighten them with the bolts (B) & the washers (C) via the Allen wrench (A)



STEP 3: Back to the wood connection, tighten the legs and wood connection.