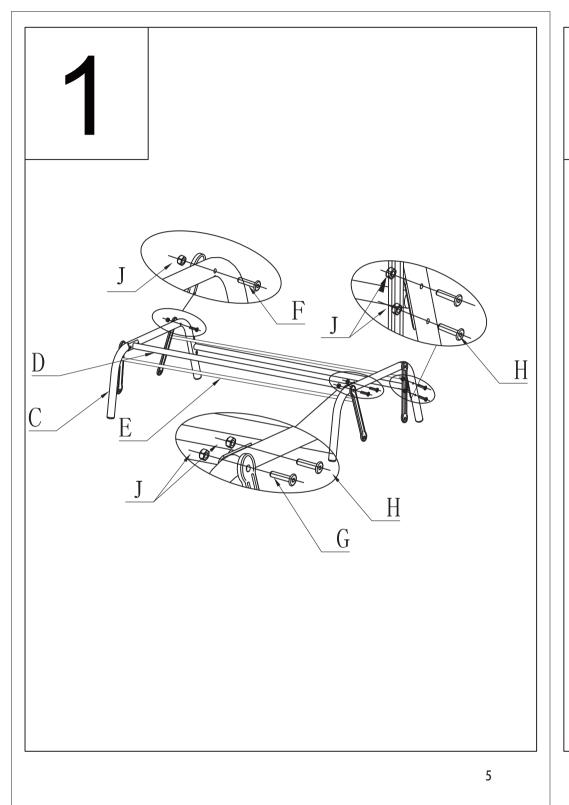

## **ASSEMBLY INSTRUCTIONS**

- 1. Attach bent pipe C to pipe D,E using bolts and nuts (J,F/J,H) and bolts (G,H). As shown in the figure .
- 2. Attach armrest A to seat and back frame(B) using bolt F.
- 3. Attach the base of armrest to rocker using bolt I and nut J.  $\,$

Note:Please do not tighten any bolt until all bolts have been put into right place.

If you tighten one bolt, it maybe cause other bolts out of position.