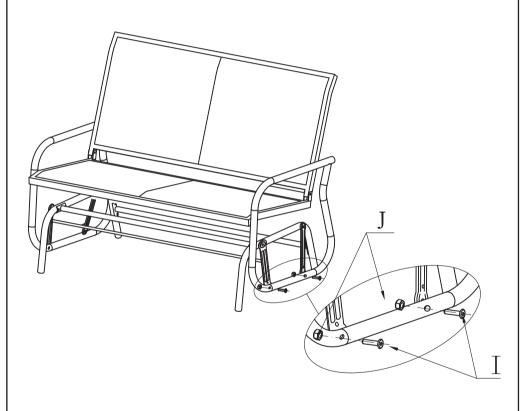

## **ASSEMBLY INSTRUCTIONS**

- 1. Attach bent pipe C to pipe D,E using bolts and nuts (J,F/J,H) and bolts (G,H). As shown in the figure .
- 2. Attach armrest A to seat and back frame(B) using bolt F.
- 3. Attach the base of armrest to rocker using bolt I and nut J.  $\,$

Note:Please do not tighten any bolt until all bolts have been put into right place.

If you tighten one bolt, it maybe cause other bolts out of position.