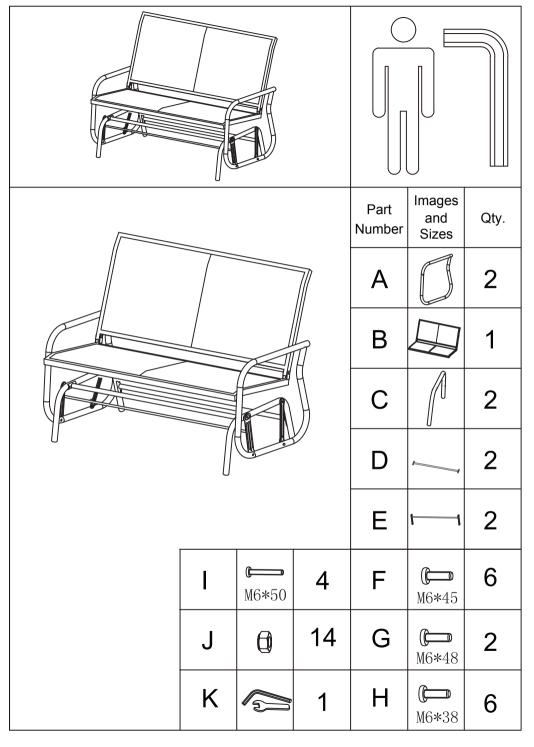

After unpacking and before every use, check whether the item shows any damages. In addition, check that you have all parts and hardwares before assembly. If there is any damage, please do not use and just call customer service at (800) 257-7108 or send an email to service@nuugarden.com. If you do not have all the parts lists, have your dealer contact us and they will be sent to you immediately.

## **ASSEMBLY INSTRUCTIONS**

- 1. Attach bent pipe C to pipe D,E using bolts and nuts (J,F/J,H) and bolts (G,H). As shown in the figure .
- 2. Attach armrest A to seat and back frame(B) using bolt F.
- 3. Attach the base of armrest to rocker using bolt I and nut J.  $\,$