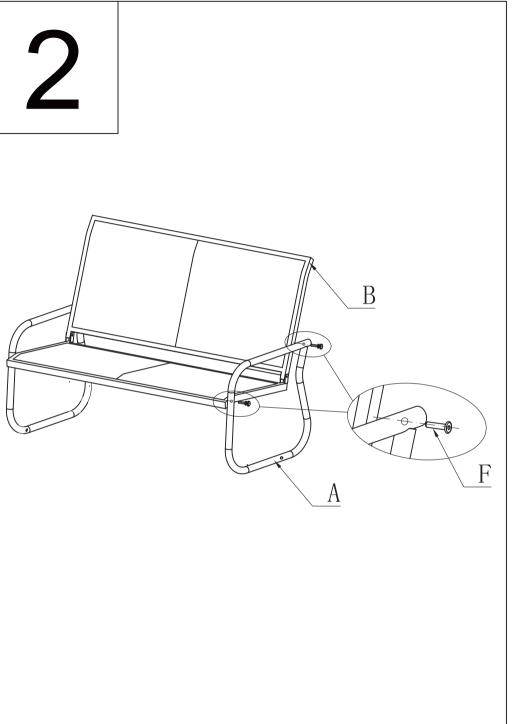

## **ASSEMBLY INSTRUCTIONS**

- 1. Attach bent pipe C to pipe D,E using bolts and nuts (J,F/J,H) and bolts (G,H). As shown in the figure .
- 2. Attach armrest A to seat and back frame(B) using bolt F.
- 3. Attach the base of armrest to rocker using bolt I and nut J.  $\,$

Note:Please do not tighten any bolt until all bolts have been put into right place.

If you tighten one bolt, it maybe cause other bolts out of position.