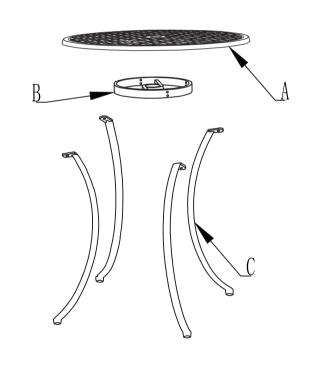

# ASSEMBLY INSTRUCTIONS

### STEP 1

Attach the table top(A) to the 4 legs(C) using bolt (H),and washer and nut(D,E,F). Do not over tighten.

Attach the legs(C) to the legs support(B) using stub(G).Do not over tighten.

Upon completion of full assembly and bolted up-all screws can be tightened down.