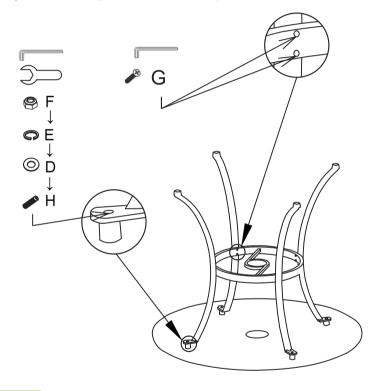

# CAVEAT

Note:Please do not tighten any bolt until all bolts have been put into right place. If you tighten one bolt, it maybe cause other bolts out of position.

### STEP 1

Attach the table top(A) to the 4 legs(C) using bolt (H),and washer and nut(D,E,F). Do not over tighten.

Attach the legs(C) to the legs support(B) using stub(G).Do not over tighten.

Upon completion of full assembly and bolted up-all screws can be tightened down.