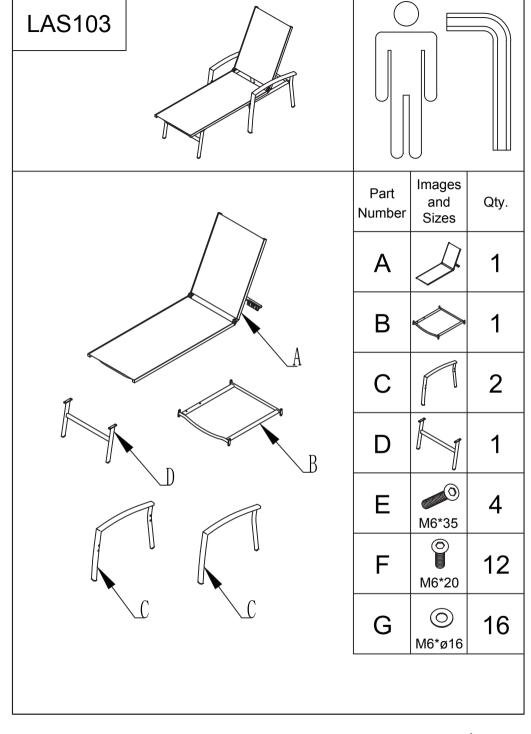

**NUU GARDEN** 

**ENJOY LIFE · SHARE HAPPINESS** 

**ASSEMBLY INSTRUCTIONS** 

Step1: Attach armrest's frame(C) to seat support frame(B) using 2 bolts(F), 2 washers(G). Do not screw down.

Step2: Attach seat frame (A) to seat support frame(B) using 1 bolt(E), 1 washer(G). Do not screw down.

Attach seat frame (A) to foreleg's frame(D) using 2 bolts(F), 2 washers(G). Do not screw down.

Step3: Upon completion of full assembly and bolted up-all screws can be tightened down.

Note:Please do not tighten any bolt until all bolts have been put into right place.

If you tighten one bolt, it maybe cause other bolts out of position.