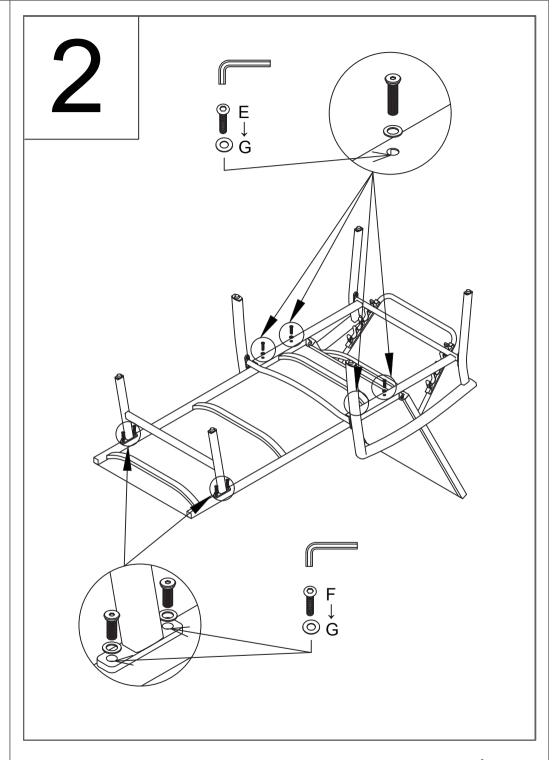

**NUU GARDEN** 

**ENJOY LIFE · SHARE HAPPINESS** 

**ASSEMBLY INSTRUCTIONS** 

Step1: Attach armrest's frame(C) to seat support frame(B) using 2 bolts(F), 2 washers(G). Do not screw down.

Step2: Attach seat frame (A) to seat support frame(B) using 1 bolt(E), 1 washer(G). Do not screw down.

Attach seat frame (A) to foreleg's frame(D) using 2 bolts(F), 2 washers(G). Do not screw down.

Step3: Upon completion of full assembly and bolted up-all screws can be tightened down.

Note:Please do not tighten any bolt until all bolts have been put into right place.

If you tighten one bolt, it maybe cause other bolts out of position.