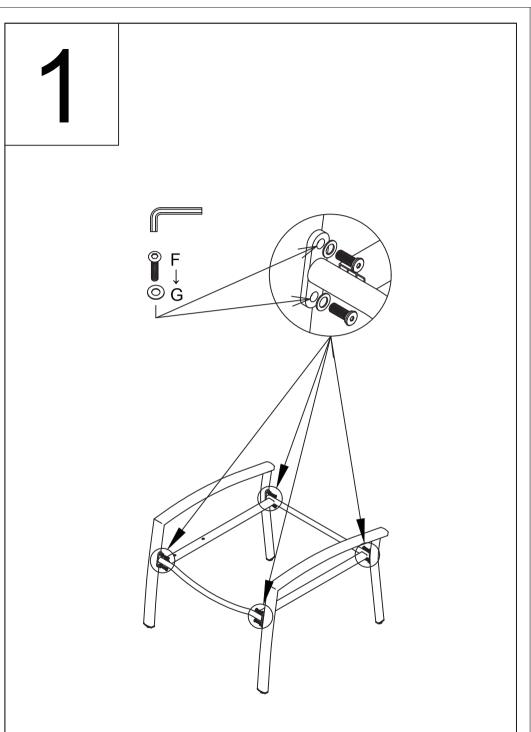

**NUU GARDEN** 

**ENJOY LIFE · SHARE HAPPINESS** 

**ASSEMBLY INSTRUCTIONS** 

Step1: Attach armrest's frame(C) to seat support frame(B) using 2 bolts(F), 2 washers(G). Do not screw down.

Step2: Attach seat frame (A) to seat support frame(B) using 1 bolt(E), 1 washer(G). Do not screw down.