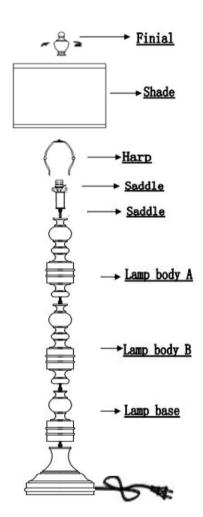

## ASSEMBLY INSTRUCTIONS

## ASSEMBLE IT BY FOLLOWING STEPS .

- 1. Place the Lamp Base on the floor, screw the lamp body B into the lamp base while pulling cord through the base.
- 2. Screw the lamp body A into the lamp body B while pulling cord through the base. Becareful not TO Twist The Power Cord.
- 3. Insert The harp Into The saddle.
- 4. Place The Shade Onto The harp And Tighten The finial.
- 5. Please Use 150W Bulb (Bulb not Included)