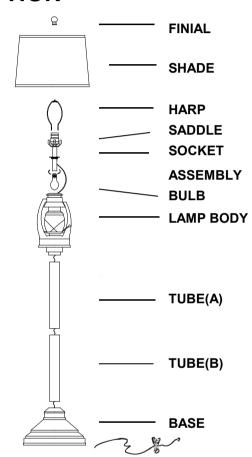

## **ASSEMBLY INSTRUCTION**

- 1.-FASTENTUBE(B) ONTO BASE.
- 2.-FASTEN LAMPBODY ONTO TUBE(A).
- 3-FASTEN TUBE(A) ONTO TUBE(B).
- 4.-FASTEN BULB INTO SOCKET.
- 5.-PLACE SOCKET ASSEMBLY INTO LAMPBODY.
- 6.-PLACE HARP ONTO SADDLE.
- 7.-PLACE SHADE ONTO HARP AND TIGHTEN FINIAL.