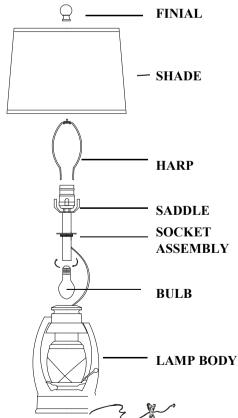

## ASSEMBLY INSTRUCTION

1.-FASTEN BULB INTO SOCKET.

2.-FASTEN SOCKET ASSEMBLY INTO LAMP BODY.

3.-PLACE HARP ONTO SADDLE.

4.-PLACE SHADE ONTO HARP AND TIGHTEN FINIAL.