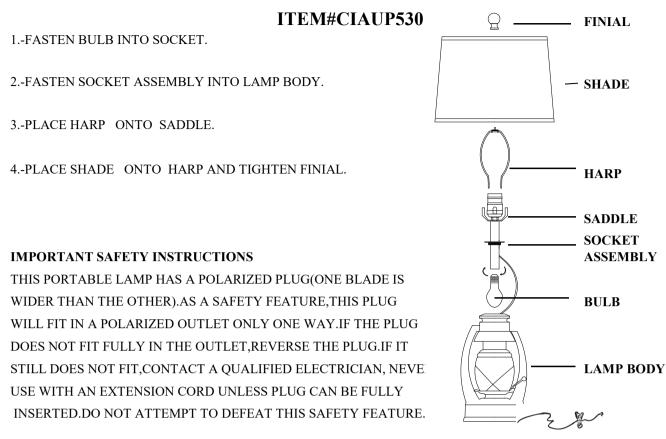

## **ASSEMBLY INSTRUCTION**

## ASSEMBLY INSTRUCTION

1.-FASTEN BULB INTO SOCKET.

2.-FASTEN SOCKET ASSEMBLY INTO LAMP BODY.

3.-PLACE HARP ONTO SADDLE.

4.-PLACE SHADE ONTO HARP AND TIGHTEN FINIAL.

## IMPORTANT SAFETY INSTRUCTIONS

THIS PORTABLE LAMP HAS A POLARIZED PLUG(ONE BLADE IS WIDER THAN THE OTHER).AS A SAFETY FEATURE,THIS PLUG WILL FIT IN A POLARIZED OUTLET ONLY ONE WAY.IF THE PLUG DOES NOT FIT FULLY IN THE OUTLET,REVERSE THE PLUG.IF IT STILL DOES NOT FIT,CONTACT A QUALIFIED ELECTRICIAN, NEVE USE WITH AN EXTENSION CORD UNLESS PLUG CAN BE FULLY INSERTED.DO NOT ATTEMPT TO DEFEAT THIS SAFETY FEATURE.