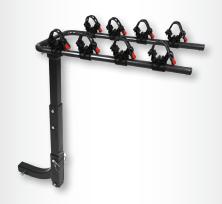

# **HITCH MOUNTED 4-BIKE CARRIER**

#### **DESCRIPTION**

The DK2 Hitch Mounted Bike Carrier is the perfect way to transport your bicycles on those long road trips. Quick and easy assembly takes only minutes. The BCR290 is constructed of UV power coated steel to help resist damage from harsh weather conditions. Simply slide the bike carrier into your 2 inch receiver hitch and secure using the anti wobble hitch pin. No mark straps allow you to secure up to 4 bikes to your carrier for transportation. The carrier also tilts away for easy access to your trunk.

FITS ANY 2" **RECEIVER** 

**EASY TO ASSEMBLE** 

**FRAME STRAPS** 

### **FEATURES**

- Powder coated steel construction
- Easy to assemble
- Can be folded when not in use
- Can open trunk while unit is mounted on your vehicle
- Mounts up to 4 bicycles
- Fits any 2 inch hitch receiver
- Frame straps are easy to use and
- 1 year limited warranty