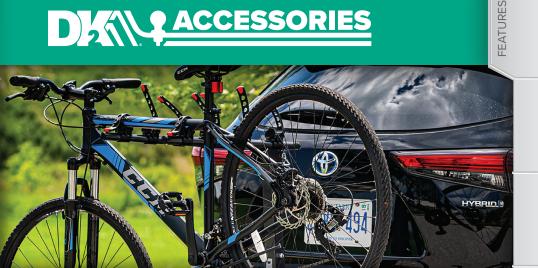

# **HITCH MOUNTED 4-BIKE CARRIER**

#### **DESCRIPTION**

The DK2 Hitch Mounted Bike Carrier is the perfect way to transport your bicycles on those long road trips. Quick and easy assembly takes only minutes. The BCR290 is constructed of UV power coated steel to help resist damage from harsh weather conditions. Simply slide the bike carrier into your 2 inch receiver hitch and secure using the anti wobble hitch pin. No mark straps allow you to secure up to 4 bikes to your carrier for transportation. The carrier also tilts away for easy access to your trunk.