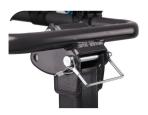

#### **DESCRIPTION**

The DK2 Hitch Mounted Bike Carrier is the perfect way to transport your bicycles on those long road trips. Quick and easy assembly takes only minutes. The BCR290 is constructed of UV power coated steel to help resist damage from harsh weather conditions. Simply slide the bike carrier into your 2 inch receiver hitch and secure using the anti wobble hitch pin. No mark straps allow you to secure up to 4 bikes to your carrier for transportation. The carrier also tilts away for easy access to your trunk.