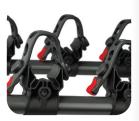

FITS ANY 2" **RECEIVER** 

**EASY TO ASSEMBLE** 

**FRAME STRAPS** 

### **FEATURES**

- Powder coated steel construction
- Easy to assemble
- Can be folded when not in use
- Can open trunk while unit is mounted on your vehicle
- Mounts up to 4 bicycles
- Fits any 2 inch hitch receiver
- Frame straps are easy to use and
- 1 year limited warranty