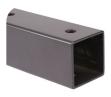

to help resist damage from harsh weather conditions. Simply slide the bike carrier into your 2 inch receiver hitch and secure using the anti wobble hitch pin. No mark straps allow you to secure up to 4 bikes to your carrier for transportation. The carrier also tilts away for easy access to your trunk.

### **SPECIFICATION**

| CONSTRUCTION           | Powder Coated Steel           |
|------------------------|-------------------------------|
| COMPATIBILITY          | Mountain Bikes and Road Bikes |
| MOUNT STYLE            | Hitch-Mounted                 |
| DIMENSIONS             | 35" x 12" x 35"               |
| WEIGHT                 | 20 lb                         |
| SHIPPING<br>DIMENSIONS | 22.5" x 14" x 3.75"           |
| SHIPPING<br>WEIGHT     | 23.2 lb                       |



FITS ANY 2" **RECEIVER** 



**EASY TO ASSEMBLE** 



**FRAME STRAPS** 

### **FEATURES**

- Powder coated steel construction
- Easy to assemble
- Can be folded when not in use
- Can open trunk while unit is mounted on your vehicle
- Mounts up to 4 bicycles
- Fits any 2 inch hitch receiver
- Frame straps are easy to use and
- 1 year limited warranty