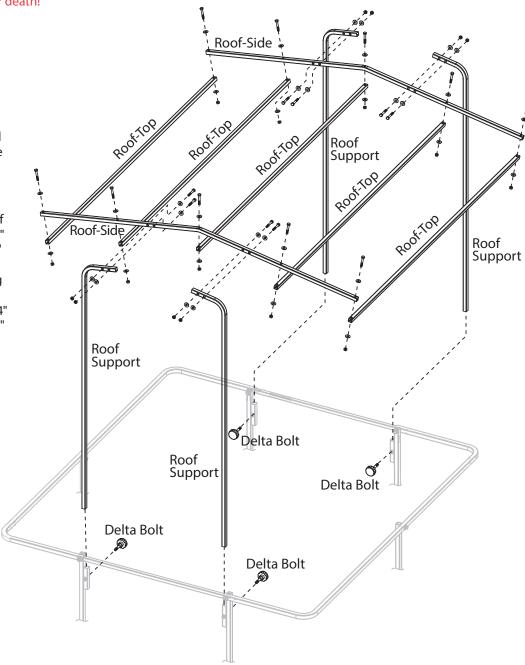

STEP 1. Insert the roof supports into the welded sleeves on the rail supports and secure using (4) 5/16" delta bolts from the inside. **NOTE:** The bends on the **roof** supports shall be to the top and pointing to the center of the standing platform.

**STEP 2.** Attach a **roof-side** to the inside of the two roof supports using (4) 1/4" x 1 3/4" hex bolts, (8) nylon washers and (4) 1/4" nylock nuts. Repeat for opposite side. Next, connect the **roof-sides** by attaching the roof-tops to the underside of the roof-sides and secure using (10) 1/4" x 1 3/4" hex bolts, (20) nylon washers and (10) 1/4" nylock nuts.