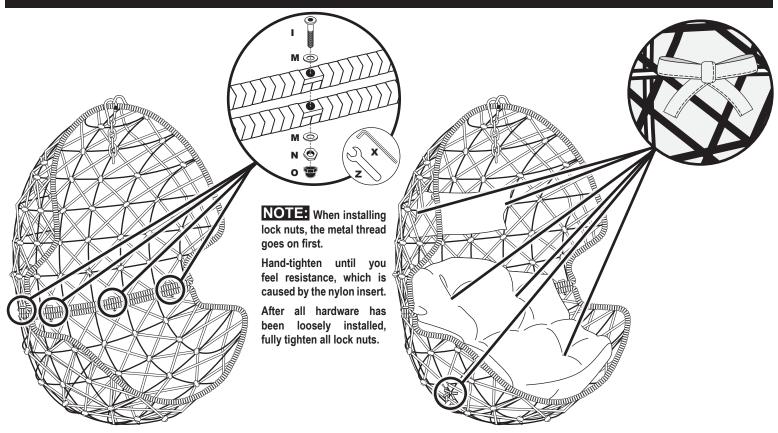

#### Step 1

Align Chair Top (1) and Chair Bottom (2) and secure them using Bolt (I), Washers (M), and Lock Nut (N). Place Nut Cap (Q) over the lock nut.

### Step 2

Tie Cushions (3) onto the frame of the egg chair.

Do not tie cushions to the rattan material.