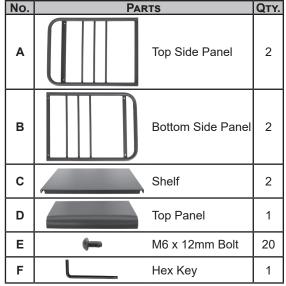

## ASSEMBLY

**Do not fully tighten hardware until all components have been loosely assembled.** If hardware is tightened too soon, mounting holes may not align, and parts may not easily fit together.