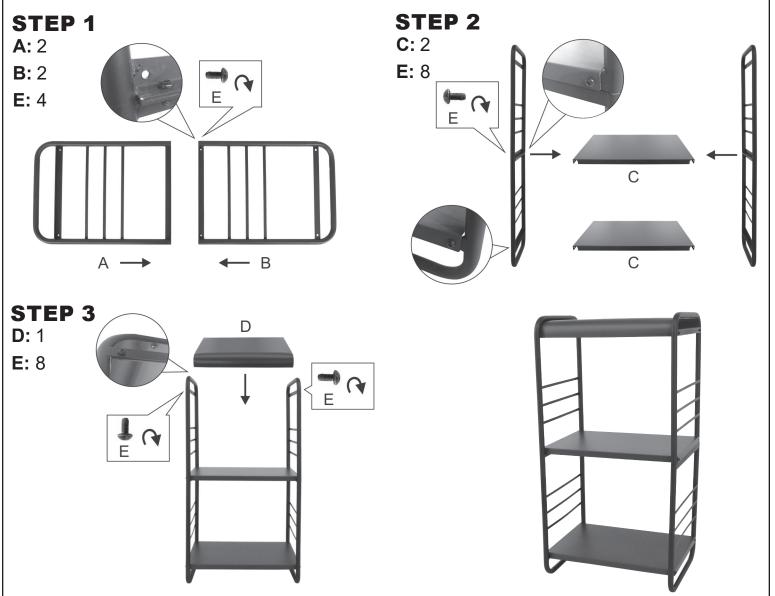

## ASSEMBLY

**Do not fully tighten hardware until all components have been loosely assembled.** If hardware is tightened too soon, mounting holes may not align, and parts may not easily fit together.