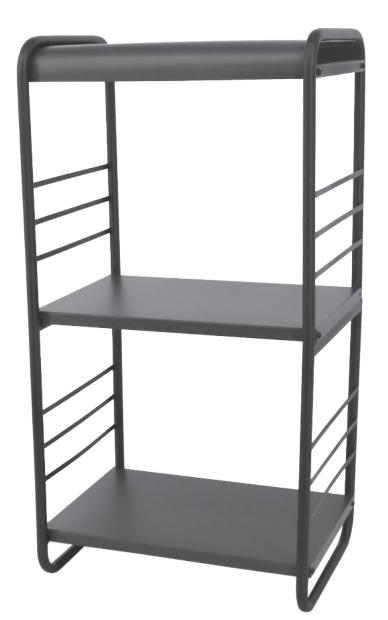

# MODERN ROUNDED EDGE STEEL LOG RACK RCM-859

Carefully observe assembly and follow the care instructions. Save this document for future reference. Assemble on a soft, clean surface to avoid scratching or damaging the finish.