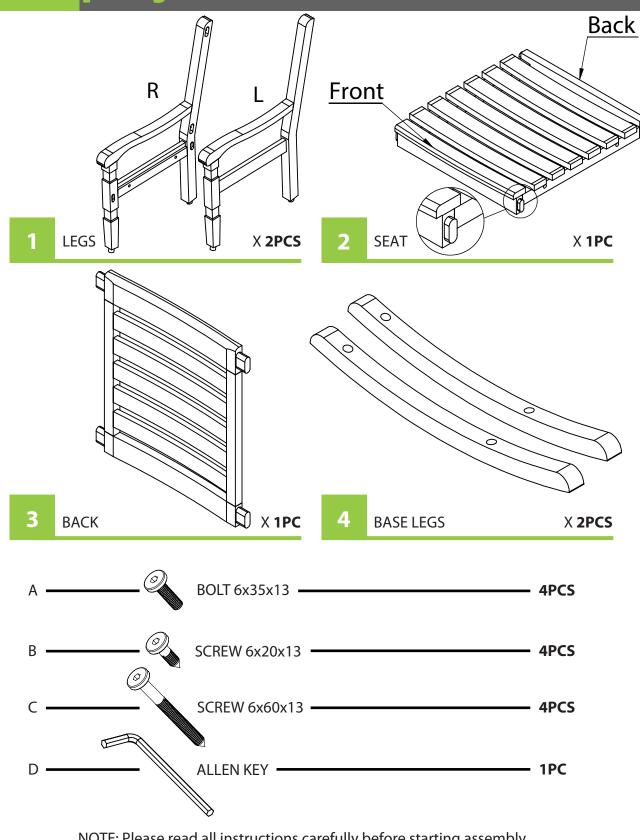

#### ROK0170114910 - NANTUCKET KIDS ROCKING CHAIR

Please check contents before assembly. If any items are missing or damaged, do not take the unit back to the store. Call (775) 629-5029 or email: service@merryproducts.com for customer service and we will save you time by correcting any problems directly for you.