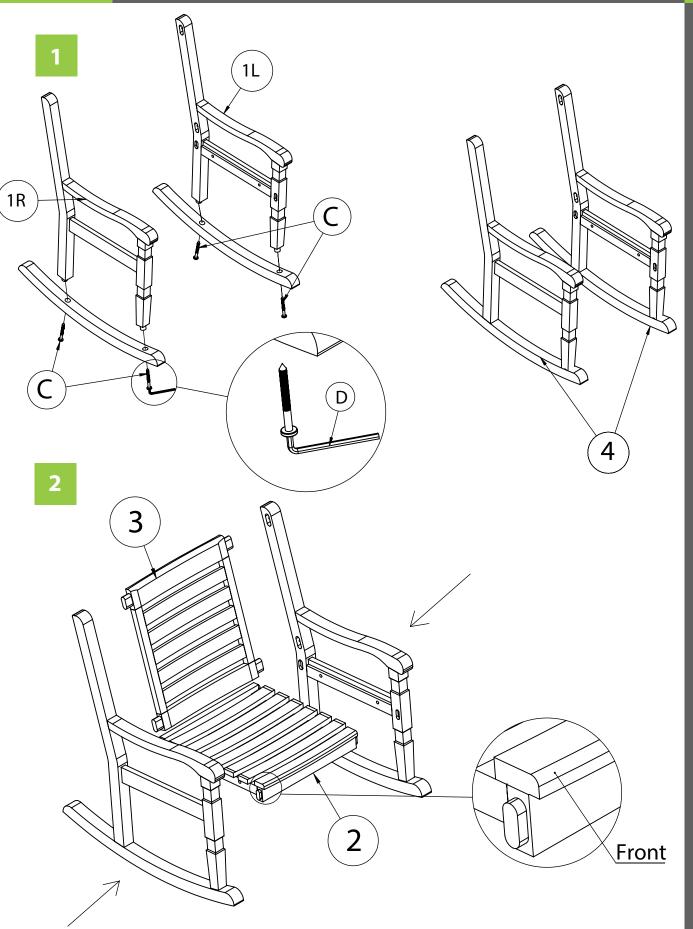

NOTE: Please read all instructions carefully before starting assembly. Also, we recommend that the unit is fully assembled on a level surface. Two people are recommended to assemble this product. DO NOT over torque screws and bolts.

#### ROK0170114910 - NANTUCKET KIDS ROCKING CHAIR

NOTE: Please read all instructions carefully before starting assembly. Also, we recommend that the unit is fully assembled on a level surface. Two people are recommended to assemble this product. DO NOT over torque screws and bolts. 1