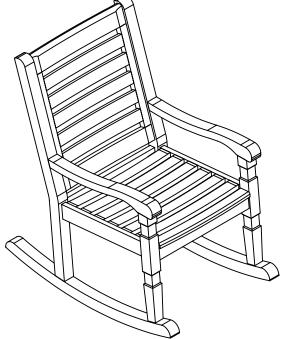

### **CARE INSTRUCTIONS**

Thank you for choosing turtleplay<sup>™</sup> NANTUCKET KIDS ROCKING CHAIR. With a little care and maintainance, the turtleplay<sup>™</sup> NANTUCKET KIDS ROCKING CHAIR will provide you with comfort and enjoyment for many years to come!

- Secure and cover the NANTUCKET KIDS ROCKING CHAIR during harsh weather to keep from getting damaged.
- To clean panels, use clean water on a damp cloth. DO NOT pressure wash, this will damage the finish.
- When assembling turtleplay<sup>™</sup> NANTUCKET KIDS ROCKING CHAIR please handle all panels and/or hardware with care to avoid any possibilities of damage and/or injury.
- It is highly recommended that you treat the turtleplay<sup>™</sup> NANTUCKET KIDS ROCKING CHAIR with a weatherproof coating of (stain or paint) once a year, to increase life expectancy and maintain the look.
- Adult assembly required.