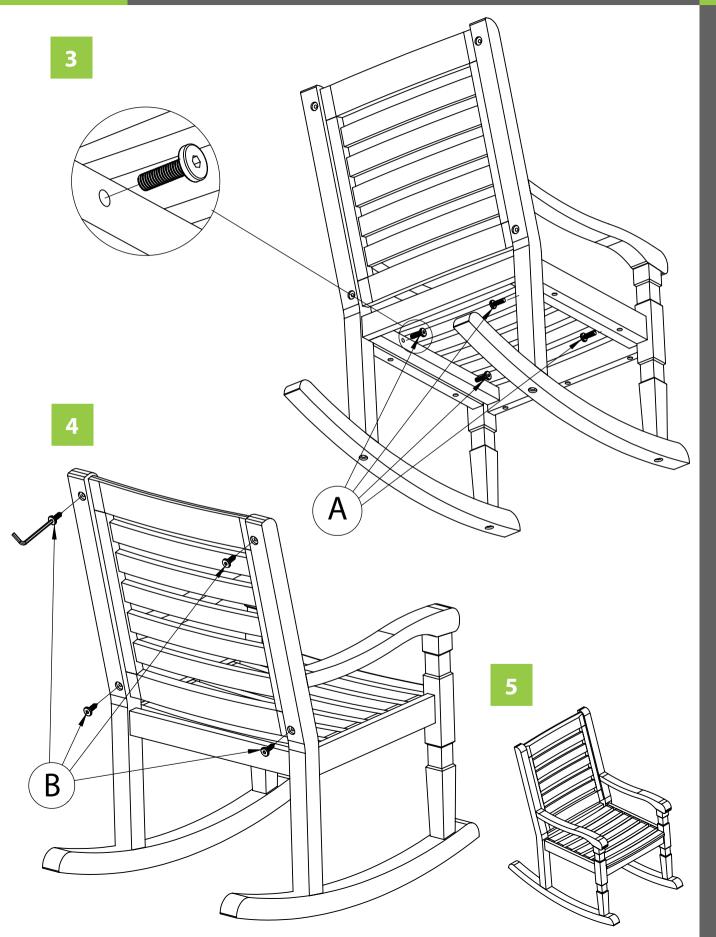

or paint) once a year, to increase life expectancy and maintain the look.
- Adult assembly required.



NOTE: Please read all instructions carefully before starting assembly. Also, we recommend that the unit is fully assembled on a level surface. Two people are recommended to assemble this product. DO NOT over torque screws and bolts.

# turtle<mark>play</mark>

#### ROK0170114910 - NANTUCKET KIDS ROCKING CHAIR



NOTE: Please read all instructions carefully before starting assembly. Also, we recommend that the unit is fully assembled on a level surface. Two people are recommended to assemble this product. DO NOT over torque screws and bolts. 1

# turtle<mark>play</mark>

#### ROK0170114910 - NANTUCKET KIDS ROCKING CHAIR



# turtleplay"

#### ROK0170114910 - NANTUCKET KIDS ROCKING CHAIR



#### ROK0170114910 - NANTUCKET KIDS ROCKING CHAIR

Please check contents before assembly. If any items are missing or damaged, do not take the unit back to the store. Call (775) 629-5029 or email: service@merryproducts.com for customer service and we will save you time by correcting any problems directly for you.

turtleplay<sup>®</sup>

NOTE: Please read all instructions carefully before starting assembly. Also, we recommend that the unit is fully assembled on a level surface. Two people are recommended to assemble this product. DO NOT over torque screws and bolts.