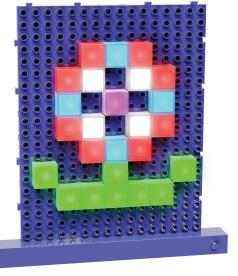

r in the battery module! Secure the top of the battery module by putting back in the screws.



**STEP 3** - Attach the battery module to the Power Board as shown below. Once in place, flip the Power Board over and push the battery module lock switches as shown on the right to firmly hold the battery module to the Power Board.





# **BUILDING WITH LITE BLOX™**

Make sure the power button is pushed DOWN, and then start plugging the LED Blox into the Power Board. When the pins on the bottom of the LED Blox are plugged into the holes of the Power Board, the LED Blox will light. Use the removal tool as shown below to take out the LED Blox if you cannot remove them with your fingers. Now have fun building whatever light pictures and patterns come to your imagination!



# **EXAMPLE BUILDS**









Copyright © 2021 E-Blox®, Inc. All rights reserved.