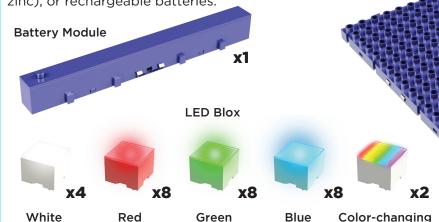

## **COMPONENT LIST**

#### Note:

Do not mix old and new batteries.

Do not mix alkaline, standard (carbonzinc), or rechargeable batteries.