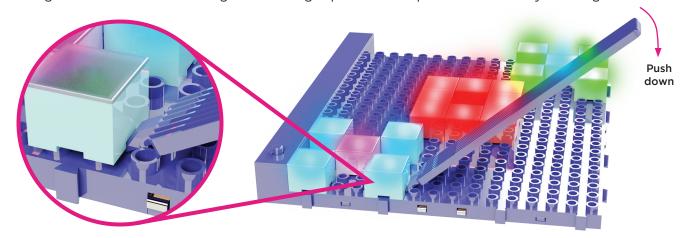

# **BUILDING WITH LITE BLOX™**

Make sure the power button is pushed DOWN, and then start plugging the LED Blox into the Power Board. When the pins on the bottom of the LED Blox are plugged into the holes of the Power Board, the LED Blox will light. Use the removal tool as shown below to take out the LED Blox if you cannot remove them with your fingers. Now have fun building whatever light pictures and patterns come to your imagination!