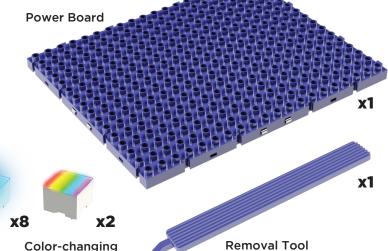

## **COMPONENT LIST**

**STEP 3** - Attach the battery module to the Power Board as shown below. Once in place, flip the Power Board over and push the battery module lock switches as shown on the right to firmly hold the battery module to the Power Board.

# **BUILDING WITH LITE BLOX™**

Make sure the power button is pushed DOWN, and then start plugging the LED Blox into the Power Board. When the pins on the bottom of the LED Blox are plugged into the holes of the Power Board, the LED Blox will light. Use the removal tool as shown below to take out the LED Blox if you cannot remove them with your fingers. Now have fun building whatever light pictures and patterns come to your imagination!