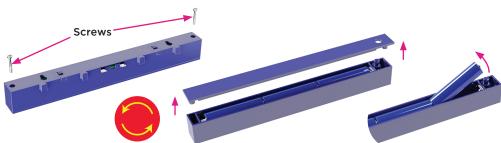

**STEP 2** - To replace the 3 "AAA" batteries that come with your product with 3 fresh "AAA" batteries, remove the screws from the bottom of the battery module as shown below. Flip the module over and take off the top cover. New alkaline batteries are recommended for best results. Never mix different types of batteries together in the battery module! Secure the top of the battery module by putting back in the screws.