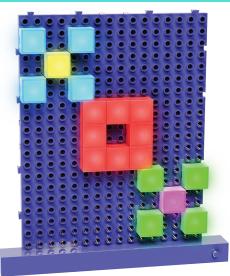

the battery module! Secure the top of the battery module by putting back in the screws.



**STEP 3** - Attach the battery module to the Power Board as shown below. Once in place, flip the Power Board over and push the battery module lock switches as shown on the right to firmly hold the battery module to the Power Board.





# **BUILDING WITH LITE BLOX™**

Make sure the power button is pushed DOWN, and then start plugging the LED Blox into the Power Board. When the pins on the bottom of the LED Blox are plugged into the holes of the Power Board, the LED Blox will light. Use the removal tool as shown below to take out the LED Blox if you cannot remove them with your fingers. Now have fun building whatever light pictures and patterns come to your imagination!



# **EXAMPLE BUILDS**









Copyright © 2021 E-Blox®, Inc. All rights reserved.