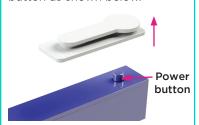

## **POWER BOARD SETUP**

**STEP 1** - Remove the Try Me packaging plastic piece from the battery module. In order to turn on the Power Board properly, it is important to remove the plastic piece near the power button as shown below.