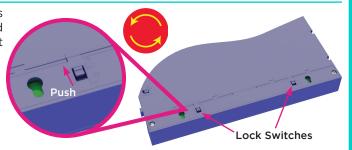

**STEP 3** - Attach the battery module to the Power Board as shown below. Once in place, flip the Power Board over and push the battery module lock switches as shown on the right to firmly hold the battery module to the Power Board.