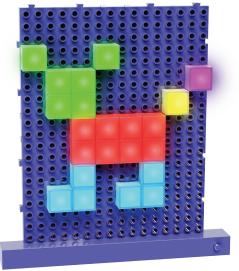

he battery module! Secure the top of the battery module by putting back in the screws.



**STEP 3** - Attach the battery module to the Power Board as shown below. Once in place, flip the Power Board over and push the battery module lock switches as shown on the right to firmly hold the battery module to the Power Board.





# **BUILDING WITH LITE BLOX™**

Make sure the power button is pushed DOWN, and then start plugging the LED Blox into the Power Board. When the pins on the bottom of the LED Blox are plugged into the holes of the Power Board, the LED Blox will light. Use the removal tool as shown below to take out the LED Blox if you cannot remove them with your fingers. Now have fun building whatever light pictures and patterns come to your imagination!



# **EXAMPLE BUILDS**









Copyright © 2021 E-Blox®, Inc. All rights reserved.