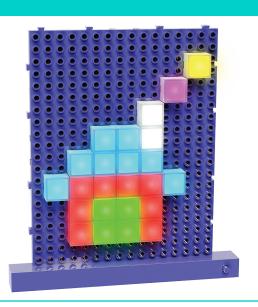

in the battery module! Secure the top of the battery module by putting back in the screws.



**STEP 3** - Attach the battery module to the Power Board as shown below. Once in place, flip the Power Board over and push the battery module lock switches as shown on the right to firmly hold the battery module to the Power Board.





# **BUILDING WITH LITE BLOX™**

Make sure the power button is pushed DOWN, and then start plugging the LED Blox into the Power Board. When the pins on the bottom of the LED Blox are plugged into the holes of the Power Board, the LED Blox will light. Use the removal tool as shown below to take out the LED Blox if you cannot remove them with your fingers. Now have fun building whatever light pictures and patterns come to your imagination!



# **EXAMPLE BUILDS**









Copyright © 2021 E-Blox®, Inc. All rights reserved.