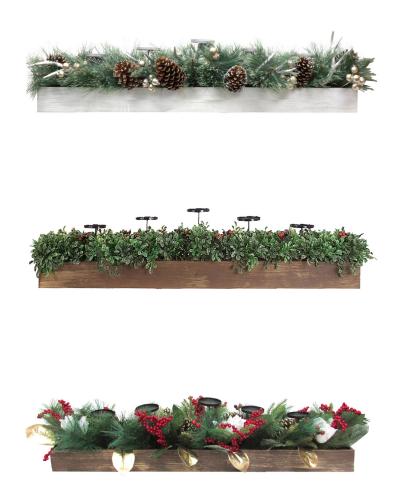

## 42-inch 5-Candle Holder Christmas Centerpieces

Spruce up your holiday decor with a fivecandle holder centerpiece from Fraser Hill Farm. A rustic wooden box provides the perfect base for the beautiful arrangement, featuring greenery and seasonal accents like pinecones or red berries. Five platforms are raised above the wintery display so you can add your favorite shape and scent of candles and change them out as you please. The centerpiece is decked out with realistic-vetartificial evergreen branches or foliage for all the ambiance of live greenery, but durable enough for years of continued use. With one of these candle holders at the center of your festive gatherings, you'll have seasons upon seasons of holiday cheer.

| Model Number     | UPC          | Dimensions<br>(L x W x H) | Description                                                                            |
|------------------|--------------|---------------------------|----------------------------------------------------------------------------------------|
| FF042CHTT001-0GR | 192487337196 | 45" x 12" x 10"           | 5-Candle Holder Centerpiece with Greenery,<br>Pinecones and Antlers in Wooden Box      |
| FF042CHTT002-0GR | 192487337202 | 45" x 12" x 10"           | 5-Candle Holder Centerpiece with Boxwood Green-<br>ery and Red Berries in Wooden Box   |
| FF042CHTT003-0GR | 192487337219 | 45" x 12" x 10"           | 5-Candle Holder Centerpiece with Pine, Red Berries and Gold Leaf Accents in Wooden Box |