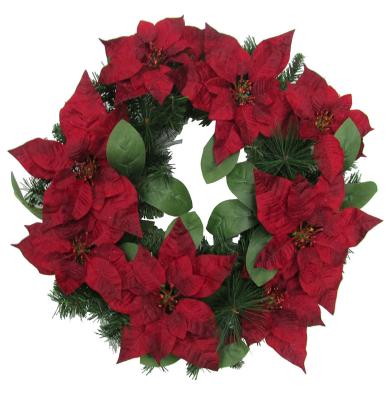

## 24-in. Christmas Wreath with Velvet Poinsettia Blooms and Leaves

Spruce up your holiday decor with a 24-inch round artificial wreath from Fraser Hill Farm. Featuring vibrantly-hued velvet poinsettias mixed with greenery, this wreath brings all the realistic detail of a natural wreath, but with durability that will last year after year. Whether you're decking the halls indoors or outdoors, this Christmas classic is the perfect alternative to the real thing. It's made with flame-retardant and non-allergenic materials and you'll never have to worry about the faux pine needle branches and leafy poinsettia foliage drooping or shedding needles. Hang this wreath on your door and greet each guest with holiday cheer that will last from one season to the next.