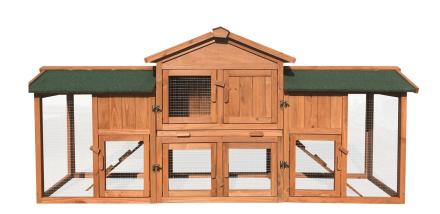

## HANOVER®

HANRH0101-BRN HANRH0102-GRY HANRH0103-GRY

HANRH0104-GRY HANRH0105-CDR

| ITEM                                                                                               | MODEL         | DIMENSIONS                        |
|----------------------------------------------------------------------------------------------------|---------------|-----------------------------------|
| Outdoor Wooden Rabbit Hutch with Ramp, Wire Mesh Run, Waterproof Roof, and Removable Tray          | HANRH0101-BRN | 5.1 FT. W x 2.8 FT. D x 2.7 FT. H |
| Outdoor Wooden Elevated Rabbit Hutch with Ramp, Wire Mesh Run, Waterproof Roof, and Removable Tray | HANRH0102-GRY | 4 FT. W X 2 FT. D X 3 FT. H       |
| Outdoor Wooden 2-Story Rabbit Hutch with Ramp, Wire Mesh Run, Waterproof Roof and Removable Tray   | HANRH0103-GRY | 3 FT. W X 1.5 FT. D X 2.6 FT. H   |
| Outdoor Wooden 2-Story Rabbit Hutch with 2 Ramps, Wire Mesh Run and Removable Tray                 | HANRH0104-GRY | 4 FT. W X 1.6 FT. D X 3.4 FT. H   |
| Outdoor Wooden Elevated Rabbit Hutch with Ramp, Run, Waterproof Roof and Removable Tray            | HANRH0105-CDR | 6.5 FT. W X 1.7 FT. D X 2.8 FT. H |