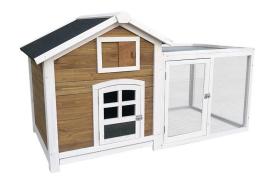

## HANOVER®

HANRH0101-BRN HANRH0102-GRY HANRH0103-GRY

HANRH0104-GRY HANRH0105-CDR

| ITEM                                                                                               | MODEL         | DIMENSIONS                        |
|----------------------------------------------------------------------------------------------------|---------------|-----------------------------------|
| Outdoor Wooden Rabbit Hutch with Ramp, Wire Mesh Run, Waterproof Roof, and Removable Tray          | HANRH0101-BRN | 5.1 FT. W x 2.8 FT. D x 2.7 FT. H |
| Outdoor Wooden Elevated Rabbit Hutch with Ramp, Wire Mesh Run, Waterproof Roof, and Removable Tray | HANRH0102-GRY | 4 FT. W X 2 FT. D X 3 FT. H       |
| Outdoor Wooden 2-Story Rabbit Hutch with Ramp, Wire Mesh Run, Waterproof Roof and Removable Tray   | HANRH0103-GRY | 3 FT. W X 1.5 FT. D X 2.6 FT. H   |
| Outdoor Wooden 2-Story Rabbit Hutch with 2 Ramps, Wire Mesh Run and Removable Tray                 | HANRH0104-GRY | 4 FT. W X 1.6 FT. D X 3.4 FT. H   |
| Outdoor Wooden Elevated Rabbit Hutch with Ramp, Run, Waterproof Roof and Removable Tray            | HANRH0105-CDR | 6.5 FT. W X 1.7 FT. D X 2.8 FT. H |