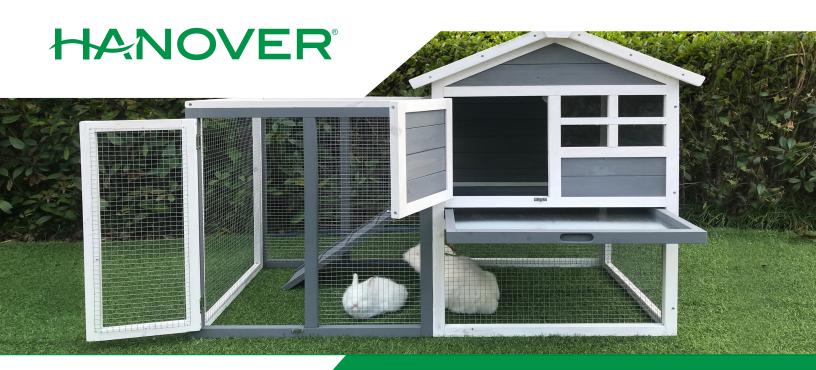

## **Rabbit Hutches**

Care for your furry friends in style with spacious animal homes from Hanover. Find what best suits your needs with our selection of rabbit hutches and cages that feature wire mesh runs, ramps and indoor shelters. They are the perfect hideaway for rabbits, guinea pigs, chinchillas or other similarly sized animals.

Designed with the health and safety of your pets in mind, this collection features latches on doors and access points, a waterproof asphalt roof and non-toxic, solid wood construction. The heavy duty wire mesh surrounding the exterior provides both protection and a supply of fresh air to keep your bunnies happy and healthy. Cleaning is made easy with the slide out metal tray and convenient access to the interior spaces through the doors.

## **Features**

- Sturdy, solid fir wood construction and heavy duty wire mesh keep your animals secure
- Cleaning is simple with convenient pull out metal tray and easy entry into the covered spaces
- Provides access to shade and sunlight with excellent ventilation
- Doors and access points have latches for the safety of your animals
- Waterproof roof
- Made with non-toxic materials
- 1 year limited warranty