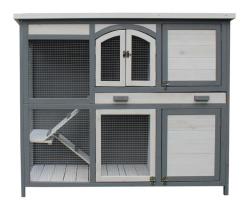

## HANOVER®

HANRH0101-BRN HANRH0102-GRY HANRH0103-GRY

HANRH0104-GRY HANRH0105-CDR

| ITEM                                                                                               | MODEL         | DIMENSIONS                        |
|----------------------------------------------------------------------------------------------------|---------------|-----------------------------------|
| Outdoor Wooden Rabbit Hutch with Ramp, Wire Mesh Run, Waterproof Roof, and Removable Tray          | HANRH0101-BRN | 5.1 FT. W x 2.8 FT. D x 2.7 FT. H |
| Outdoor Wooden Elevated Rabbit Hutch with Ramp, Wire Mesh Run, Waterproof Roof, and Removable Tray | HANRH0102-GRY | 4 FT. W X 2 FT. D X 3 FT. H       |
| Outdoor Wooden 2-Story Rabbit Hutch with Ramp, Wire Mesh Run, Waterproof Roof and Removable Tray   | HANRH0103-GRY | 3 FT. W X 1.5 FT. D X 2.6 FT. H   |
| Outdoor Wooden 2-Story Rabbit Hutch with 2 Ramps, Wire Mesh Run and Removable Tray                 | HANRH0104-GRY | 4 FT. W X 1.6 FT. D X 3.4 FT. H   |
| Outdoor Wooden Elevated Rabbit Hutch with Ramp, Run, Waterproof Roof and Removable Tray            | HANRH0105-CDR | 6.5 FT. W X 1.7 FT. D X 2.8 FT. H |