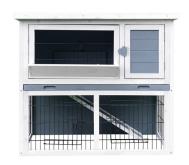

## HANOVER®

HANRH0101-BRN HANRH0102-GRY HANRH0103-GRY

HANRH0104-GRY HANRH0105-CDR

| ITEM                                                                                               | MODEL         | DIMENSIONS                        |
|----------------------------------------------------------------------------------------------------|---------------|-----------------------------------|
| Outdoor Wooden Rabbit Hutch with Ramp, Wire Mesh Run, Waterproof Roof, and Removable Tray          | HANRH0101-BRN | 5.1 FT. W x 2.8 FT. D x 2.7 FT. H |
| Outdoor Wooden Elevated Rabbit Hutch with Ramp, Wire Mesh Run, Waterproof Roof, and Removable Tray | HANRH0102-GRY | 4 FT. W X 2 FT. D X 3 FT. H       |
| Outdoor Wooden 2-Story Rabbit Hutch with Ramp, Wire Mesh Run, Waterproof Roof and Removable Tray   | HANRH0103-GRY | 3 FT. W X 1.5 FT. D X 2.6 FT. H   |
| Outdoor Wooden 2-Story Rabbit Hutch with 2 Ramps, Wire Mesh Run and Removable Tray                 | HANRH0104-GRY | 4 FT. W X 1.6 FT. D X 3.4 FT. H   |
| Outdoor Wooden Elevated Rabbit Hutch with Ramp, Run, Waterproof Roof and Removable Tray            | HANRH0105-CDR | 6.5 FT. W X 1.7 FT. D X 2.8 FT. H |