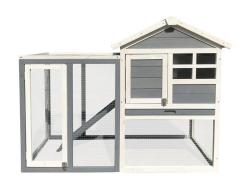

## HANOVER®

HANRH0101-BRN HANRH0102-GRY HANRH0103-GRY

HANRH0104-GRY HANRH0105-CDR

| ITEM                                                                                               | MODEL         | DIMENSIONS                        |
|----------------------------------------------------------------------------------------------------|---------------|-----------------------------------|
| Outdoor Wooden Rabbit Hutch with Ramp, Wire Mesh Run, Waterproof Roof, and Removable Tray          | HANRH0101-BRN | 5.1 FT. W x 2.8 FT. D x 2.7 FT. H |
| Outdoor Wooden Elevated Rabbit Hutch with Ramp, Wire Mesh Run, Waterproof Roof, and Removable Tray | HANRH0102-GRY | 4 FT. W X 2 FT. D X 3 FT. H       |
| Outdoor Wooden 2-Story Rabbit Hutch with Ramp, Wire Mesh Run, Waterproof Roof and Removable Tray   | HANRH0103-GRY | 3 FT. W X 1.5 FT. D X 2.6 FT. H   |
| Outdoor Wooden 2-Story Rabbit Hutch with 2 Ramps, Wire Mesh Run and Removable Tray                 | HANRH0104-GRY | 4 FT. W X 1.6 FT. D X 3.4 FT. H   |
| Outdoor Wooden Elevated Rabbit Hutch with Ramp, Run, Waterproof Roof and Removable Tray            | HANRH0105-CDR | 6.5 FT. W X 1.7 FT. D X 2.8 FT. H |