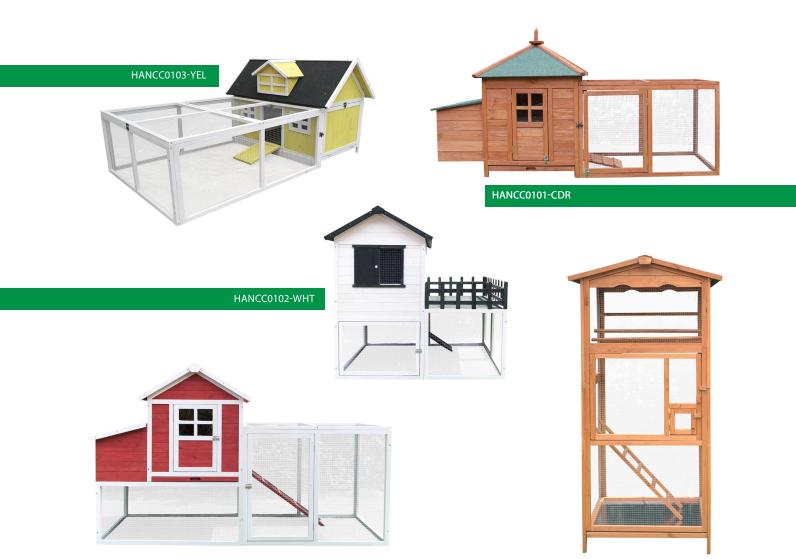

## HANCC0104-RED

| ITEM                                                                                                | MODEL         | DIMENSIONS               |
|-----------------------------------------------------------------------------------------------------|---------------|--------------------------|
| Outdoor Wooden Chicken Coop with Ramp, Nesting Box, Wire Mesh Run and Waterproof Roof               | HANCC0101-CDR | 4.6' H X 6.4' W X 2.4' D |
| Elevated Outdoor Wooden Chicken Coop with Ramp, Planting Area, Wire Mesh Run and Waterproof<br>Roof | HANCC0102-WHT | 4.2' H X 4.25' W X 4' D  |
| Outdoor Wooden Chicken Coop with Ramp, Large Wire Mesh Run and Waterproof Roof                      | HANCC0103-YEL | 2.8' H X 5.9' W X 3.8' D |
| Outdoor Elevated Wooden Chicken Coop with Ramp, Nesting Box, Wire Mesh Run and Waterproof<br>Roof   | HANCC0104-RED | 3.9' H X 6.5' W X 2.6' D |
| Outdoor Wooden Bird Cage with 3 Resting Bars, Ladder and Waterproof Roof                            | HANBC0101-CDR | 5.8' H X 2.9' W X 2.1' D |

HANBC0101-CDR