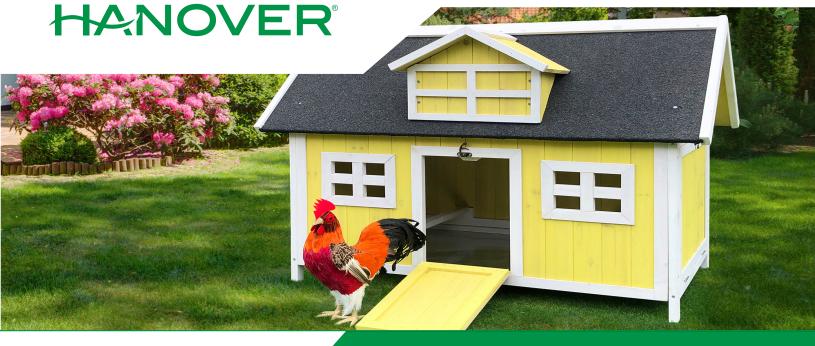

## Chicken Coops and Bird Cages

Care for your feathered friends in style with spacious animal homes from Hanover. Find what best suits your aviary needs with our selection of coops and cages that feature nesting boxes, chicken runs, ramps, and perches.

Designed with the health and safety of your poultry in mind, this collection features latches on doors and access points, a waterproof asphalt roof and sturdy, solid wood construction. The heavy duty wire mesh surrounding the exterior provides both protection and a supply of fresh air to keep your birds happy and healthy. Cleaning is made easy with the slide out metal tray and convenient access to the interior space through the doors.

## Features

- Sturdy, solid fir wood construction and heavy duty wire mesh keep your animals secure
- Cleaning is simple with convenient pull out metal tray and easy entry into the covered spaces
- Provides access to shade and sunlight with excellent ventilation
- Doors and access points have latches for the safety of your animals
- Waterproof roof
- Made with non-toxic materials
- 1 year limited warranty