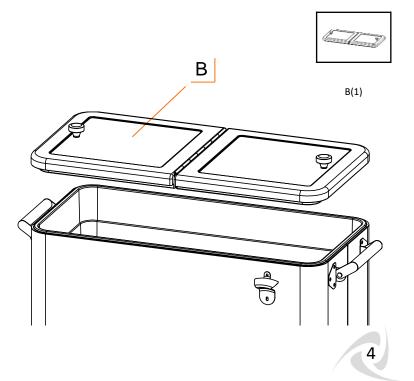

#### **STEP 4**

Set LID (B) on top of TUB (A).

Clean the inside of Cooler thoroughly before using.