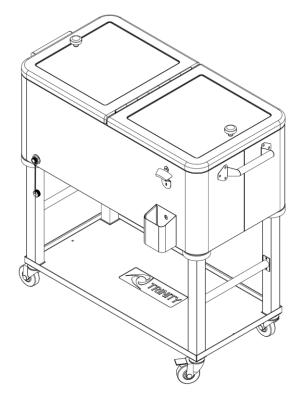

## TRINITY 80 QT DETACHABLE STAINLESS STEEL COOLER W/ SHELF Model # TXK-0803

Important / Important / Importante

FOR QUICK & EASY 3D ASSEMBLY INSTRUCTIONS POUR DES DIRECTIVES D'ASSEMBLAGE 3D RAPIDES ET FACILES PARA INSTRUCCIONES DE ENSAMBLAJE RÁPIDAS Y SENCILLAS EN 3D