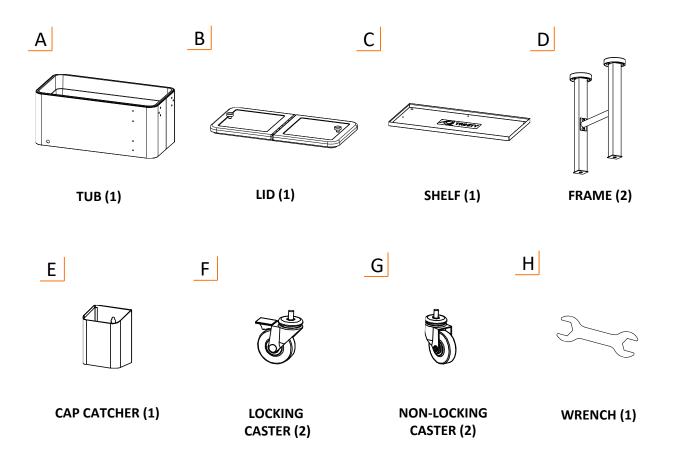

## PARTS LIST

Your TRINITY Stainless Steel Cooler should include the following parts. Please inspect box contents to ensure you have received all components.

If you are missing any parts, need assistance with assembly or have questions, please contact TRINITY Customer Service: 800.985.5506 or <u>customerservice@trinityii.com</u>. Parts can also be requested online via "Contact Us" section at <u>www.trinityii.com</u>.