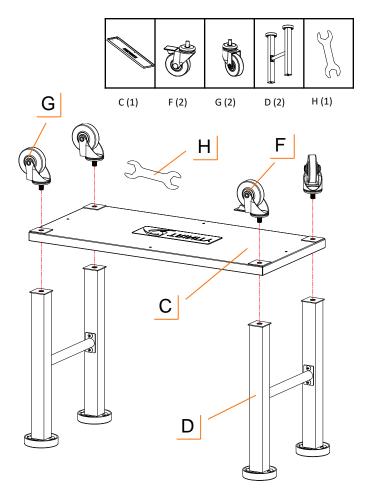

## STEP 1

Place FRAMES (D) upside down so that black circular receivers are on the floor and approximately SHELF (C) width apart.

Align holes in SHELF (C) with bottom of FRAME (D), making sure that SHELF Lip is facing downwards.

Screw LOCKING CASTERS (F) into bottom of FRAMES (D), securing SHELF (C) in-between. Make sure LOCKING CASTERS (F) are installed on the same side.

Screw NON-LOCKING CASTERS (G) into bottom of FRAME (D), securing SHELF (C) in-between. Tighten all CASTERS (F, G) with provided WRENCH (H).

<u>Use provided caster wrench to tighten</u> <u>completely.</u> Failure to do as instructed could <u>result in caster stem breaking.</u>