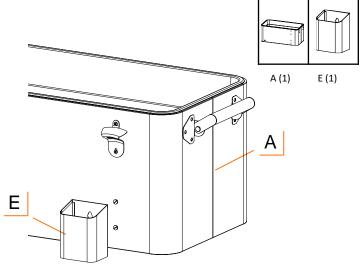

## STEP 2

Attach CAP CATCHER (E) to TUB (A) by sliding it downward, over the metal notch.