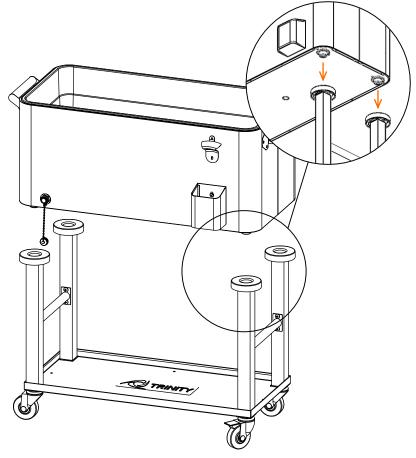

### **STEP 3**

Carefully turn cart right side up. Set TUB (A) on top of Cart. Make sure Tub Feet sit securely inside receivers on top of FRAME (D).