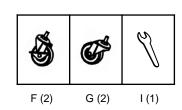

#### STEP 3

Screw CASTERS (F+G) into the nuts at the bottom of the BAMBOO FRAMES (A). Turn clockwise to screw in place. Make sure the LOCKING CASTERS (F) are on the same side.

Use the provided CASTER WRENCH (I) to tighten the CASTERS (F+G) completely. Failure to do as instructed could result in the caster stem breaking.