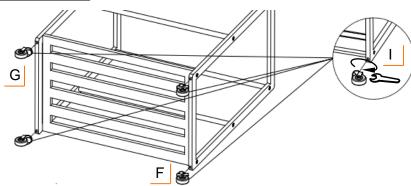

#### STEP 3

Screw CASTERS (F+G) into the nuts at the bottom of the BAMBOO FRAMES (A). Turn clockwise to screw in place. Make sure the LOCKING CASTERS (F) are on the same side.

Use the provided CASTER WRENCH (I) to tighten the CASTERS (F+G) completely. Failure to do as instructed could result in the caster stem breaking.