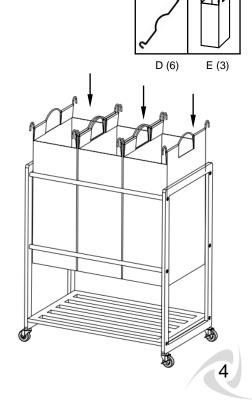

#### STEP 4

Stand the unit upright. Insert the LAUNDRY BAG HANDLE (D) through the loops at the top of the LAUNDRY BAG (E). Repeat for remaining (5) LAUNDRY BAG HANDLES (D).

Hang the LAUNDRY BAGS (D+E) on the POLES (C) as shown in the diagram.