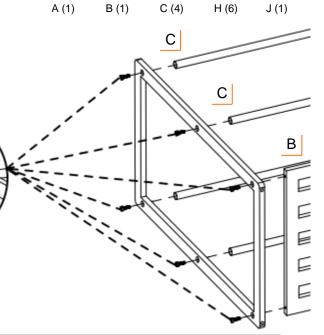

#### STEP 1

Lay the BAMBOO FRAME (A) on its side with the TRINITY logo facing out. Attach the BOTTOM SHELF (B) to the BAMBOO FRAME (A) using SCREWS (H) and the HEX KEY (J).

Then attach POLES (C) to the BAMBOO FRAME (A), using SCREWS (H) and the

HEX KEY (J).

#### STEP 2

Repeat instructions in Step 1 to attach the second BAMBOO FRAME (A) with the TRINITY logo facing