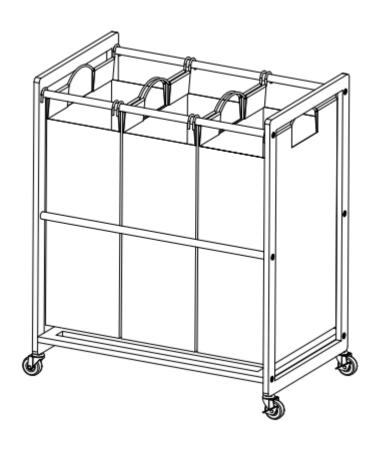

## **OWNER'S MANUAL**

TRINITY 3-Bag Bamboo Laundry Cart Model # TBFPBR-2102 / TBFZ-2102

#### **PARTS LIST**

Your TRINITY Laundry Cart should include the following parts. Please inspect box contents to ensure you have received all components.

If you are missing any parts, need assistance with assembly or have questions, please contact TRINITY Customer Service: 800.985.5506 or <a href="mailto:customerservice@trinityii.com">customerservice@trinityii.com</a>. Parts can also be requested online via our "Contact Us" section at <a href="https://www.trinityii.com">www.trinityii.com</a>.