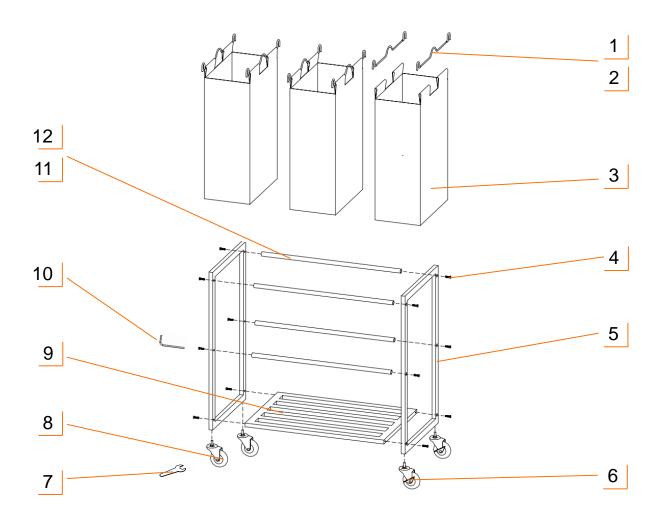

#### STEP 1

Lay the BAMBOO FRAME (A) on its side with the TRINITY logo facing out. Attach the BOTTOM SHELF (B) to the BAMBOO FRAME (A) using SCREWS (H) and the HEX KEY (J).

Then attach POLES (C) to the BAMBOO FRAME (A), using SCREWS (H) and the

HEX KEY (J).

#### STEP 2

Repeat instructions in Step 1 to attach the second BAMBOO FRAME (A) with the TRINITY logo facing

#### STEP 3

Screw CASTERS (F+G) into the nuts at the bottom of the BAMBOO FRAMES (A). Turn clockwise to screw in place. Make sure the LOCKING CASTERS (F) are on the same side.

Use the provided CASTER WRENCH (I) to tighten the CASTERS (F+G) completely. Failure to do as instructed could result in the caster stem breaking.