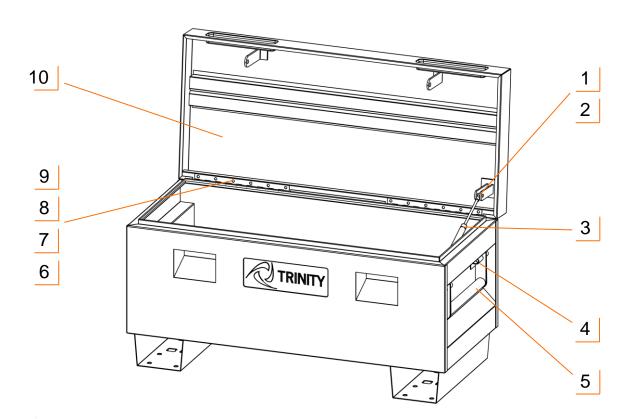

### TRINITY Customer Service provides the following replacement parts:

| TXKPGR-0501 (45") |                 |                   | TXKPGR-0502 (36") |                 |                   |
|-------------------|-----------------|-------------------|-------------------|-----------------|-------------------|
|                   | Part Number     | Description       |                   | Part Number     | Description       |
| 1)                | ZSV-01-001-0830 | Lift Bolt         | 1)                | ZSV-01-001-0830 | Lift Bolt         |
| 2)                | ZSV-01-008-0807 | Lift Nut          | 2)                | ZSV-01-008-0807 | Lift Nut          |
| 3)                | PBK-09-015-0001 | Gas Lift          | 3)                | PBK-09-015-0001 | Gas Lift          |
| 4)                | ZBK-01-004-0510 | Handle Screw      | 4)                | ZBK-01-004-0510 | Handle Screw      |
| 5)                | PGR-05-003-1600 | 45" Handle – Gray | 5)                | PGR-05-003-1200 | 36" Handle – Gray |
| 6)                | ZBK-01-004-0630 | Lid Screw         | 6)                | ZBK-01-004-0630 | Lid Screw         |
| 7)                | XSV-01-019-0612 | Lid Washer        | 7)                | XSV-01-019-0612 | Lid Washer        |
| 8)                | XSV-01-020-0608 | Lid Split Washer  | 8)                | XSV-01-020-0608 | Lid Split Washer  |
| 9)                | XSV-01-018-0606 | Lid Nut           | 9)                | XSV-01-018-0606 | Lid Nut           |
| 10)               | PGR-17-001-4524 | 45" Lid – Gray    | 10)               | PGR-17-001-3616 | 36" Lid - Gray    |