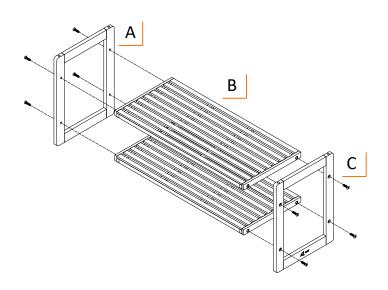

# **ASSEMBLY INSTRUCTIONS**

#### STEP 1

Note: Please have FRAME (A) with TRINITY logo side facing outside and SCREWS (C) fit inside screw holes in FRAME (A).

#### STEP 2

E (4)