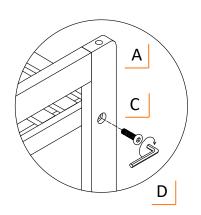

#### STEP 1

Note: Please have FRAME (A) with TRINITY logo side facing outside and SCREWS (C) fit inside screw holes in FRAME (A).