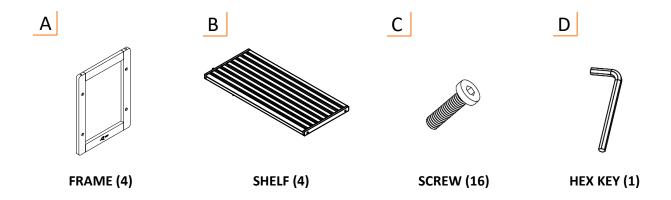

#### **PARTS LIST**

Your TRINITY Bamboo Shoe Rack (2 Pack) should include the following parts. Please inspect box contents to ensure you have received all components.

If you are missing any parts, need assistance with assembly or have questions, please contact TRINITY Customer Service: 800.985.5506 or <a href="mailto:customerservice@trinityii.com">customerservice@trinityii.com</a>. Parts can also be requested online at <a href="https://www.trinityii.com">www.trinityii.com</a> (Help & More, Contact Us).

You will need no additional tools for assembly.

Ε

DOWEL (4) + (4) extra