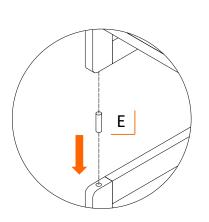

ÁPIDAS Y SENCILLAS EN 3D





#### **PARTS LIST**

Your TRINITY Bamboo Shoe Rack (2 Pack) should include the following parts. Please inspect box contents to ensure you have received all components.

If you are missing any parts, need assistance with assembly or have questions, please contact TRINITY Customer Service: 800.985.5506 or <a href="mailto:customerservice@trinityii.com">customerservice@trinityii.com</a>. Parts can also be requested online at <a href="https://www.trinityii.com">www.trinityii.com</a> (Help & More, Contact Us).

You will need no additional tools for assembly.



Ε

DOWEL (4) + (4) extra

# **ASSEMBLY INSTRUCTIONS**

#### STEP 1







Note: Please have FRAME (A) with TRINITY logo side facing outside and SCREWS (C) fit inside screw holes in FRAME (A).

#### STEP 2







E (4)

# **SERVICE PARTS LIST — TBFLNA-24032**

TRINITY Customer Service provides the following replacement parts:

|    | Part Number     | Description |
|----|-----------------|-------------|
| 1) | LNA-14-018-1216 | Frame       |
| 2) | LNA-03-002-2612 | Shelf       |
| 3) | ZBK-01-037-0627 | Screw       |
| 4) | XNA-01-006-0830 | Dowel       |
| 5) | XXX-97-001-0001 | Нех Кеу     |



#### **WARNINGS**

- Read and understand all instructions. Failure to follow all instructions may result in injury and/or damage.
- 2. The warnings, cautions, and instructions discussed in this manual cannot cover all possible conditions or situations that may occur. The user must always be aware of the environment and ensure to use the product in a safe and responsible manner.
- 3. Do NOT modify the