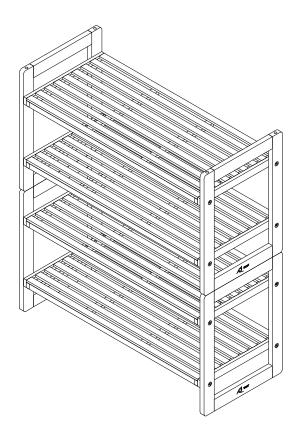

# TRINITY BAMBOO SHOE RACK (2-PACK) Model # TBFLNA-24032

# Important / Important / Importante

FOR QUICK & EASY 3D ASSEMBLY INSTRUCTIONS

POUR DES DIRECTIVES D'ASSEMBLAGE 3D RAPIDES ET FACILES

PARA INSTRUCCIONES DE ENSAMBLAJE RÁPIDAS Y SENCILLAS EN 3D