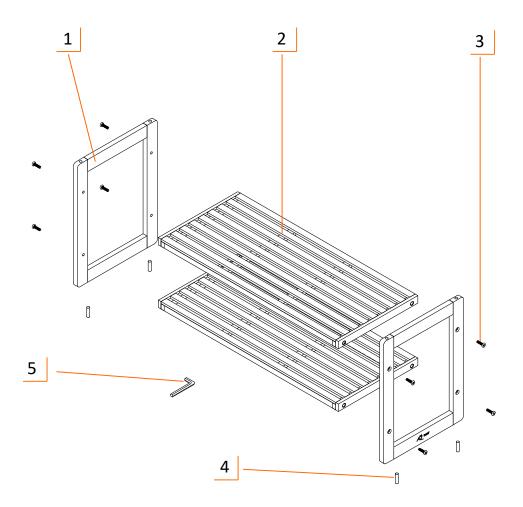

#### **PARTS LIST**

Your TRINITY Bamboo Shoe Rack (2 Pack) should include the following parts. Please inspect box contents to ensure you have received all components.

If you are missing any parts, need assistance with assembly or have questions, please contact TRINITY Customer Service: 800.985.5506 or <a href="mailto:customerservice@trinityii.com">customerservice@trinityii.com</a>. Parts can also be requested online at <a href="https://www.trinityii.com">www.trinityii.com</a> (Help & More, Contact Us).

You will need no additional tools for assembly.

Ε

DOWEL (4) + (4) extra