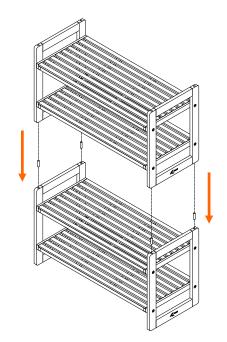

RÁPIDAS Y SENCILLAS EN 3D





#### **PARTS LIST**

Your TRINITY Bamboo Shoe Rack (2 Pack) should include the following parts. Please inspect box contents to ensure you have received all components.

If you are missing any parts, need assistance with assembly or have questions, please contact TRINITY Customer Service: 800.985.5506 or <a href="mailto:customerservice@trinityii.com">customerservice@trinityii.com</a>. Parts can also be requested online at <a href="https://www.trinityii.com">www.trinityii.com</a> (Help & More, Contact Us).

You will need no additional tools for assembly.



Ε

DOWEL (4) + (4) extra

# **ASSEMBLY INSTRUCTIONS**

#### STEP 1







Note: Please have FRAME (A) with TRINITY logo side facing outside and SCREWS (C) fit inside screw holes in FRAME (A).

#### STEP 2







E (4)

# **SERVICE PARTS LIST — TBFLNA-24032**

TRINITY Customer Service provides the following replacement parts:

|    | Part Number     | Description |
|----|-----------------|-------------|
| 1) | LNA-14-018-1216 | Frame       |
| 2) | LNA-03-002-2612 | Shelf       |
| 3) | ZBK-01-037-0627 | Screw       |
| 4) | XNA-01-006-0830 | Dowel       |
| 5) | XXX-97-001-0001 | Нех Кеу     |



#### **WARNINGS**

- Read and understand all instructions. Failure to follow all instructions may result in injury and/or damage.
- 2. The warnings, cautions, and instructions discussed in this manual cannot cover all possible conditions or situations that may occur. The user must always be aware of the environment and ensure to use the product in a safe and responsible manner.
- 3. Do NOT modify th