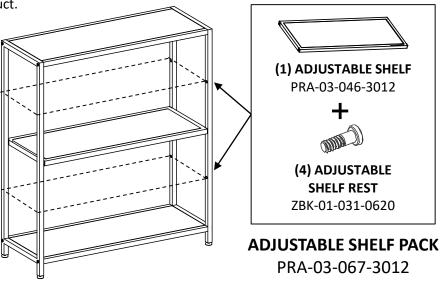

# **PRODUCT EXTRA SHELF OPTIONS**

There are extra screw holes in this product for more ADJUSTABLE SHELVES. You will need 1 ADJUSTABLE SHELF (PRA-03-046-3012) and 4 ADJUSTABLE SHELF RESTS (ZBK-01-031-0620) to add one extra shelf to the product.

Extra ADJUSTABLE SHELF PACK (PRA-03-067-3012) is available for purchase. Please visit our website <u>www.trinityii.com</u>or contact our Customer Service (see last page of the manual) to place your order.