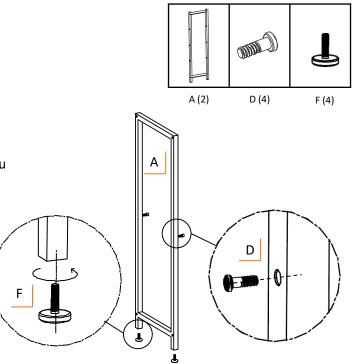

# STEP 1

Screw FEET LEVELER (F) into open ends of SIDE FRAME (A). Turn clockwise to screw in place.

Screw ADJUSTABLE SHELF RESTS (D) into desired frame level (there are 3 levels for you to choose), make sure all 4 ADJUSTABLE SHELF RESTS (D) are on the same level.