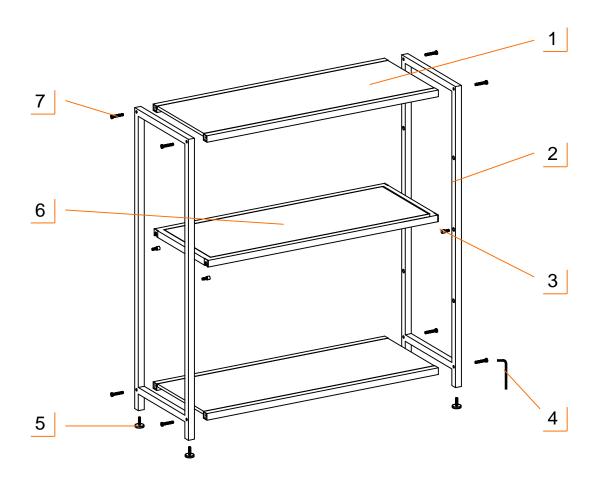

# **SERVICE PARTS LIST – TBFPRA-3613**

TRINITY Customer Service provides the following replacement parts:

|    | Part Number     | Description           |    | Part Number     | Description      |
|----|-----------------|-----------------------|----|-----------------|------------------|
| 1) | PRA-03-045-3012 | Fixed Shelf           | 5) | XBK-98-006-2525 | Feet leveler     |
| 2) | PRA-14-026-1236 | Side Frame            | 6) | PRA-03-046-3012 | Adjustable Shelf |
| 3) | ZBK-01-031-0620 | Adjustable Shelf Rest | 7) | ZBK-01-002-0635 | Screw            |
| 4) | XXX-97-001-0001 | Hex Key               |    |                 |                  |