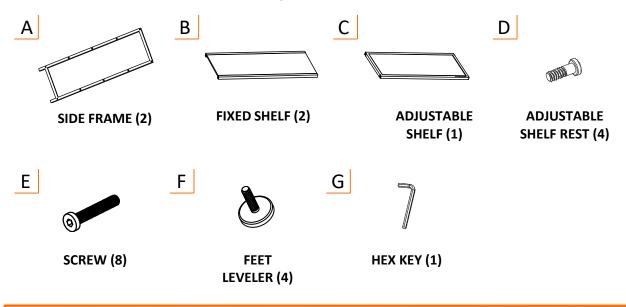

## PARTS LIST

Your TRINITY 3-Tier 32" x 12" x 36" Bamboo Shelving should include the following parts. Please inspect box contents to ensure you have received all components.

If you are missing any parts, need assistance with assembly or have questions, please contact TRINITY Customer Service: 800.985.5506 or <u>customerservice@trinityii.com</u>. Parts can also be requested online at <u>www.trinityii.com</u> (Help & More, Contact Us).