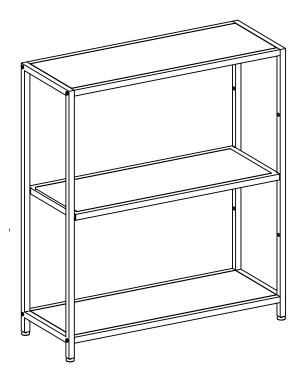

# **OWNER'S MANUAL**

TRINITY 3-TIER 32" X 12" X 36" BAMBOO SHELVING - BRONZE ANTHRACITE Model # TBFPRA-3613