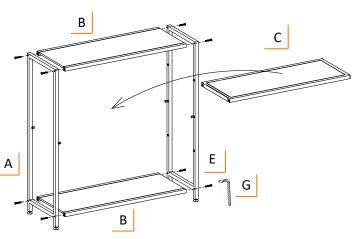

# STEP 1

Screw FEET LEVELER (F) into open ends of SIDE FRAME (A). Turn clockwise to screw in place.

Screw ADJUSTABLE SHELF RESTS (D) into desired frame level (there are 3 levels for you to choose), make sure all 4 ADJUSTABLE SHELF RESTS (D) are on the same level.

# STEP 2

Lay SIDE FRAMES (A) on its side. Make sure the face with threaded inserts for the Adjustable Shelves faces INSIDE as you assembles the FIXED SHELVES (B).

Connect SIDE FRAME (A) with FIXED SHELF (B) by SCREW (E) on the top and bottom of SIDE FRAME (A), using HEX KEY (G) to fasten all SCREWS (E).

Stand the unit upright.

Place ADJUSTABLE SHELF (C) onto ADJUSTABLE SHELF RESTS (D), make sure shelf side notches rest on ADJUSTABLE SHELF RESTS (D).

2