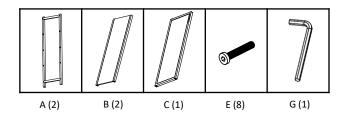

## PARTS LIST

Your TRINITY 3-Tier 32" x 12" x 36" Bamboo Shelving should include the following parts. Please inspect box contents to ensure you have received all components.

If you are missing any parts, need assistance with assembly or have questions, please contact TRINITY Customer Service: 800.985.5506 or <u>customerservice@trinityii.com</u>. Parts can also be requested online at <u>www.trinityii.com</u> (Help & More, Contact Us).

# **SERVICE PARTS LIST – TBFPRA-3613**

TRINITY Customer Service provides the following replacement parts:

|    | Part Number     | Description           |    | Part Number     | Description      |
|----|-----------------|-----------------------|----|-----------------|------------------|
| 1) | PRA-03-045-3012 | Fixed Shelf           | 5) | XBK-98-006-2525 | Feet leveler     |
| 2) | PRA-14-026-1236 | Side Frame            | 6) | PRA-03-046-3012 | Adjustable Shelf |
| 3) | ZBK-01-031-0620 | Adjustable Shelf Rest | 7) | ZBK-01-002-0635 | Screw            |
| 4) | XXX-97-001-0001 | Hex Key               |    |                 |                  |