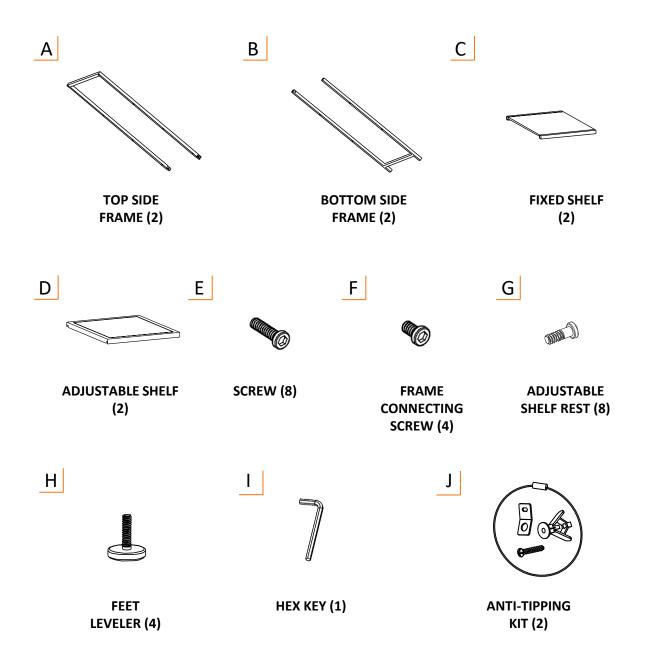

## **PARTS LIST**

Your TRINITY 4-Tier 15" x 20" x 72" Bamboo Shelving should include the following parts. Please inspect box contents to ensure you have received all components.

If you are missing any parts, need assistance with assembly or have questions, please contact TRINITY Customer Service: 800.985.5506 or <a href="mailto:customerservice@trinityii.com">customerservice@trinityii.com</a>. Parts can also be requested online at <a href="https://www.trinityii.com">www.trinityii.com</a> (Help & More, Contact Us).