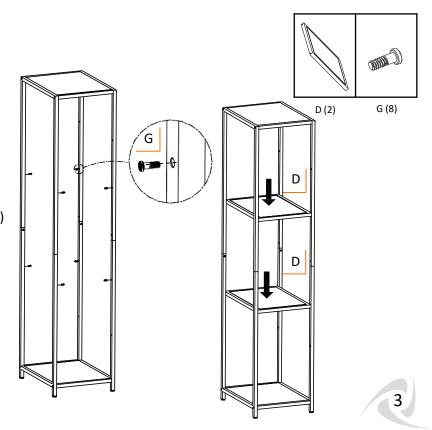

### STEP 4

Tighten 4 ADJUSTABLE SHELF RESTS (G) into shelf frame by hand and make sure they are on the same level.

Do the same for the other 4 ADJUSTABLE SHELF RESTS (G).

Place 2 ADJUSTABLE SHELVES (D) on each set of ADJUSTABLE SHELF RESTS (G). Make sure the shelf notches are resting on ADJUSTABLE SHELF RESTS (G).

## **PRODUCT EXTRA SHELF OPTIONS**

There are extra screw holes in this product for more ADJUSTABLE SHELVES. You will need 1 ADJUSTABLE SHELF (PRA-03-046-1320) and 4 ADJUSTABLE SHELF RESTS (ZBK-01-031-0620) to add one extra shelf to the product.

Extra ADJUSTABLE SHELF PACK (PRA-03-067-1320) is available for purchase. Please visit our website <a href="https://www.trinityii.com">www.trinityii.com</a> or contact our Customer Service (see last page of the manual) to place your order.