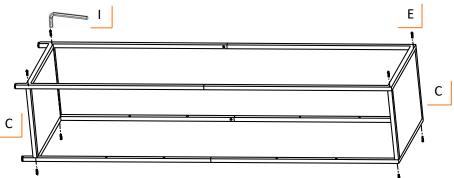

#### STEP 3

Lay SIDE FRAMES (A + B assembled in Step 2) on its side. Make sure the face with threaded inserts for the Adjustable Shelves faces INSIDE as you assembles the FIXED SHELVES (C).

Place FIXED SHELVES (C) on their sides and connect them to SIDE FRAMES (A + B). Tighten SCREWS (E) with HEX KEY (I).

Stand the unit upright.