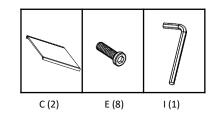

#### STEP 3

Lay SIDE FRAMES (A + B assembled in Step 2) on its side. Make sure the face with threaded inserts for the Adjustable Shelves faces INSIDE as you assembles the FIXED SHELVES (C).

Place FIXED SHELVES (C) on their sides and connect them to SIDE FRAMES (A + B). Tighten SCREWS (E) with HEX KEY (I).