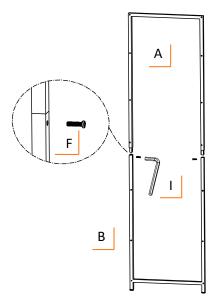

#### STEP 2

Ensure TOP SIDE FRAME (A) and BOTTOM SIDE FRAME (B) INSIDE face are facing the same direction. Side with threaded inserts for the Adjustable Shelves is the INSIDE face.

Connect TOP SIDE FRAME (A) to BOTTOM SIDE FRAME (B). Using the included HEX KEY (I), screw 1 FRAME CONNECTING SCREW (F) into each hole where BOTTOM SIDE FRAME (B) is connected with TOP SIDE FRAME (A).

Repeat for remaining FRAME CONNECTING SCREWS (F).