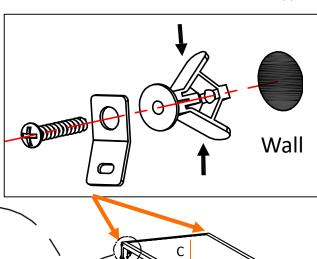

#### STEP 5

To install the ANTI-TIPPING KIT (J), place 4-Tier Bamboo Shelving against the wall. Mount bracket to the wall, next to outer TOP SIDE FRAME (A) just below the top FIXED SHELF (C).

First, fully secure ANTI-TIPPING KIT (J) to the wall.

Next, close cable loop through TOP SIDE FRAME (A) as shown.

J (2)