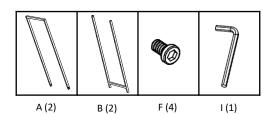

## **PARTS LIST**

Your TRINITY 4-Tier 15" x 20" x 72" Bamboo Shelving should include the following parts. Please inspect box contents to ensure you have received all components.

If you are missing any parts, need assistance with assembly or have questions, please contact TRINITY Customer Service: 800.985.5506 or <a href="mailto:customerservice@trinityii.com">customerservice@trinityii.com</a>. Parts can also be requested online at <a href="https://www.trinityii.com">www.trinityii.com</a> (Help & More, Contact Us).