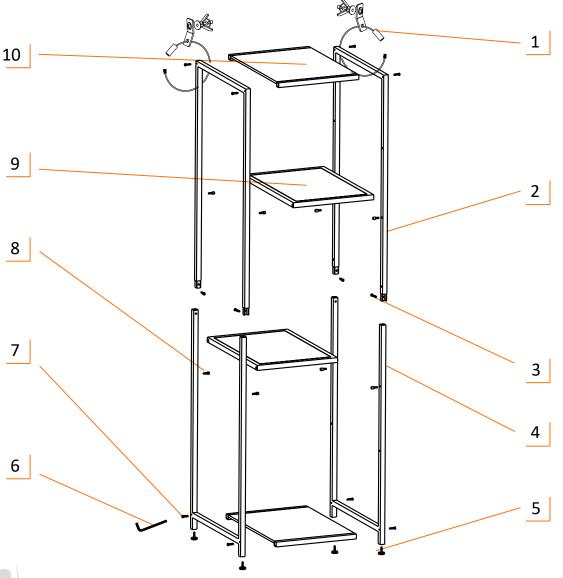

#### STEP 1

Screw FEET LEVELERS (H) into the bottoms of each BOTTOM SIDE FRAME (B). Turn clockwise to screw in place.

#### STEP 2

Ensure TOP SIDE FRAME (A) and BOTTOM SIDE FRAME (B) INSIDE face are facing the same direction. Side with threaded inserts for the Adjustable Shelves is the INSIDE face.

Connect TOP SIDE FRAME (A) to BOTTOM SIDE FRAME (B). Using the included HEX KEY (I), screw 1 FRAME CONNECTING SCREW (F) into each hole where BOTTOM SIDE FRAME (B) is connected with TOP SIDE FRAME (A).

Repeat for remaining FRAME CONNECTING SCREWS (F).

#### STEP 3

Lay SIDE FRAMES (A + B assembled in Step 2) on its side. Make sure the face with threaded inserts for the Adjustable Shelves faces INSIDE as you assembles the FIXED SHELVES (C).

Place FIXED SHELVES (C) on their sides and connect them to SIDE FRAMES (A + B). Tighten SCREWS (E) with HEX KEY (I).

### STEP 4

Tighten 4 ADJUSTABLE SHELF RESTS (G) into shelf frame by hand and make sure they are on the same level.

Do the same for the other 4 ADJUSTABLE SHELF RESTS (G).

Place 2 ADJUSTABLE SHELVES (D) on each set of ADJUSTABLE SHELF RESTS (G). Make sure the shelf notches are resting on ADJUSTABLE SHELF RESTS (G).