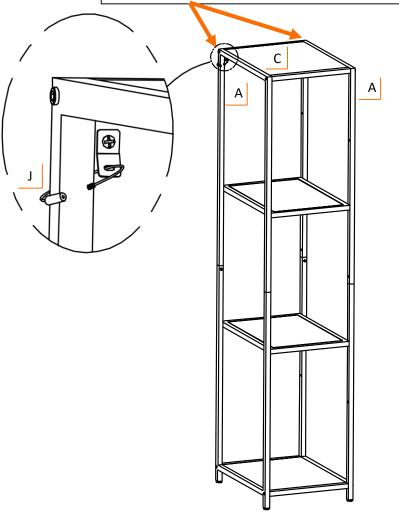

#### STEP 3

Lay SIDE FRAMES (A + B assembled in Step 2) on its side. Make sure the face with threaded inserts for the Adjustable Shelves faces INSIDE as you assembles the FIXED SHELVES (C).

Place FIXED SHELVES (C) on their sides and connect them to SIDE FRAMES (A + B). Tighten SCREWS (E) with HEX KEY (I).

Stand the unit upright.

#### STEP 5

To install the ANTI-TIPPING KIT (J), place 4-Tier Bamboo Shelving against the wall. Mount bracket to the wall, next to outer TOP SIDE FRAME (A) just below the top FIXED SHELF (C).

First, fully secure ANTI-TIPPING KIT (J) to the wall.

Next, close cable loop through TOP SIDE FRAME (A) as shown.

J (2)