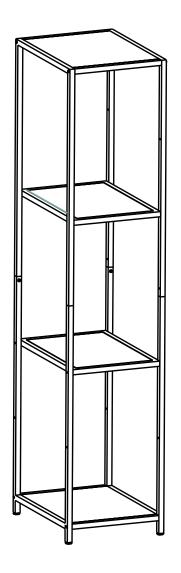

## **OWNER'S MANUAL**

TRINITY 4-TIER 15" X 20" X 72" BAMBOO SHELVING
- BRONZE ANTHRACITE
Model # TBFPRA-2703