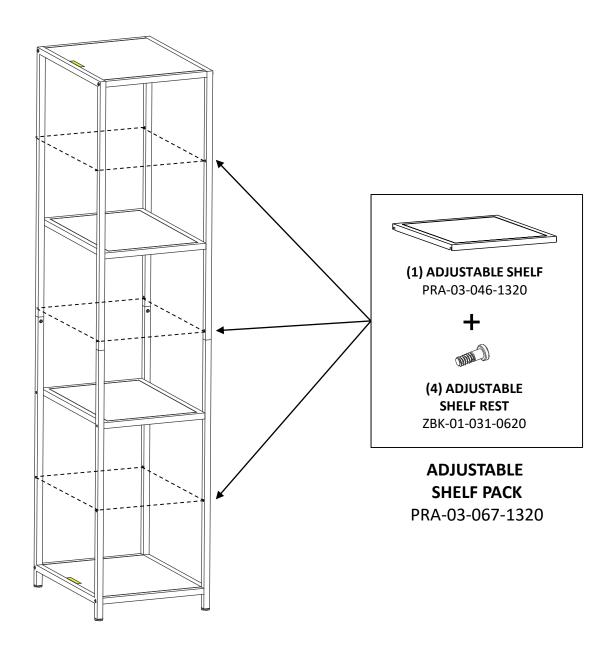

## **PRODUCT EXTRA SHELF OPTIONS**

There are extra screw holes in this product for more ADJUSTABLE SHELVES. You will need 1 ADJUSTABLE SHELF (PRA-03-046-1320) and 4 ADJUSTABLE SHELF RESTS (ZBK-01-031-0620) to add one extra shelf to the product.

Extra ADJUSTABLE SHELF PACK (PRA-03-067-1320) is available for purchase. Please visit our website <a href="https://www.trinityii.com">www.trinityii.com</a> or contact our Customer Service (see last page of the manual) to place your order.