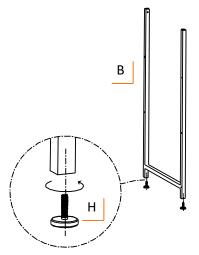

#### STEP 1

Screw FEET LEVELERS (H) into the bottoms of each BOTTOM SIDE FRAME (B). Turn clockwise to screw in place.