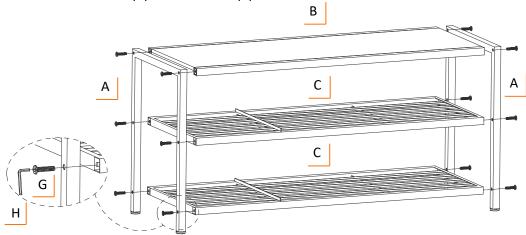

#### STEP 1

Insert FEET LEVELERS (F) into bottoms of SIDE FRAMES (A). Turn clockwise to screw in place.

#### STEP 2

Insert (4) SCREWS (G) through screw holes of SIDE FRAMES (A) into BENCH TOP (B). Fully tighten SCREWS (G) with provided HEX KEY (H).

Repeat to connect SIDE FRAMES (A) with SHELVES (C).