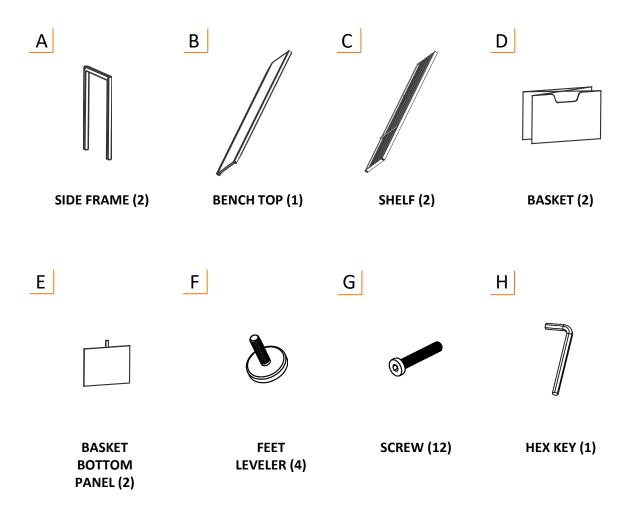

### **PARTS LIST**

Your TRINITY Shoe Bench w/ Baskets should include the following parts. Please inspect box contents to ensure you have received all components.

If you are missing any parts, need assistance with assembly or have questions, please contact TRINITY Customer Service: 800.985.5506 or <a href="mailto:customerservice@trinityii.com">customerservice@trinityii.com</a>. Parts can also be requested online via "Contact Us" section at <a href="mailto:www.trinityii.com">www.trinityii.com</a>.