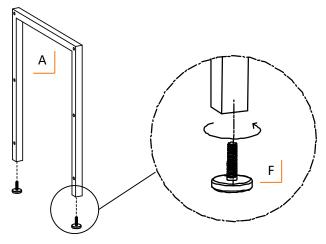

#### STEP 1

Insert FEET LEVELERS (F) into bottoms of SIDE FRAMES (A). Turn clockwise to screw in place.