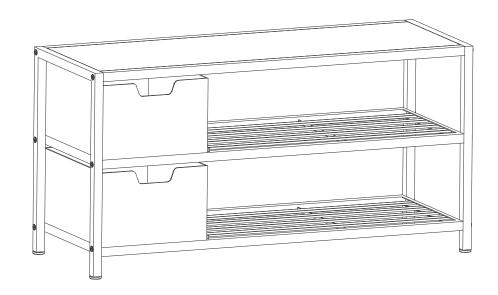

### **PARTS LIST**

Your TRINITY Shoe Bench w/ Baskets should include the following parts. Please inspect box contents to ensure you have received all components.

If you are missing any parts, need assistance with assembly or have questions, please contact TRINITY Customer Service: 800.985.5506 or <a href="mailto:customerservice@trinityii.com">customerservice@trinityii.com</a>. Parts can also be requested online via "Contact Us" section at <a href="mailto:www.trinityii.com">www.trinityii.com</a>.