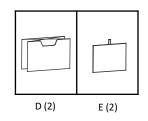

### **PARTS LIST**

Your TRINITY Shoe Bench w/ Baskets should include the following parts. Please inspect box contents to ensure you have received all components.

If you are missing any parts, need assistance with assembly or have questions, please contact TRINITY Customer Service: 800.985.5506 or <a href="mailto:customerservice@trinityii.com">customerservice@trinityii.com</a>. Parts can also be requested online via "Contact Us" section at <a href="mailto:www.trinityii.com">www.trinityii.com</a>.

### STEP 3

As shown, unfold BASKETS (D), place BASKET BOTTOM PANELS (E) into BASKETS (D) bottom, put Basket Assembly onto SHELVES (C).