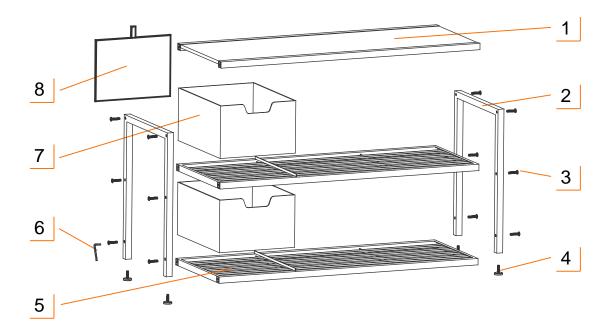

### **PARTS LIST**

Your TRINITY Shoe Bench w/ Baskets should include the following parts. Please inspect box contents to ensure you have received all components.

If you are missing any parts, need assistance with assembly or have questions, please contact TRINITY Customer Service: 800.985.5506 or <a href="mailto:customerservice@trinityii.com">customerservice@trinityii.com</a>. Parts can also be requested online via "Contact Us" section at <a href="mailto:www.trinityii.com">www.trinityii.com</a>.

#### STEP 1

Insert FEET LEVELERS (F) into bottoms of SIDE FRAMES (A). Turn clockwise to screw in place.

#### STEP 2

Insert (4) SCREWS (G) through screw holes of SIDE FRAMES (A) into BENCH TOP (B). Fully tighten SCREWS (G) with provided HEX KEY (H).

Repeat to connect SIDE FRAMES (A) with SHELVES (C).

### STEP 3

As shown, unfold BASKETS (D), place BASKET BOTTOM PANELS (E) into BASKETS (D) bottom, put Basket Assembly onto SHELVES (C).