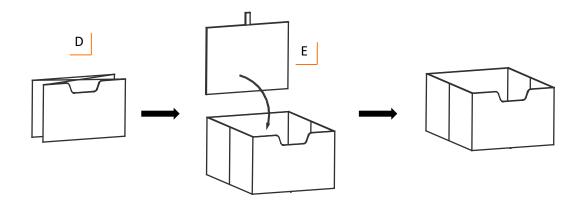

### STEP 3

As shown, unfold BASKETS (D), place BASKET BOTTOM PANELS (E) into BASKETS (D) bottom, put Basket Assembly onto SHELVES (C).