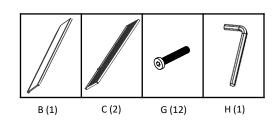

### **PARTS LIST**

Your TRINITY Shoe Bench w/ Baskets should include the following parts. Please inspect box contents to ensure you have received all components.

If you are missing any parts, need assistance with assembly or have questions, please contact TRINITY Customer Service: 800.985.5506 or <a href="mailto:customerservice@trinityii.com">customerservice@trinityii.com</a>. Parts can also be requested online via "Contact Us" section at <a href="mailto:www.trinityii.com">www.trinityii.com</a>.

#### STEP 2

Insert (4) SCREWS (G) through screw holes of SIDE FRAMES (A) into BENCH TOP (B). Fully tighten SCREWS (G) with provided HEX KEY (H).

Repeat to connect SIDE FRAMES (A) with SHELVES (C).