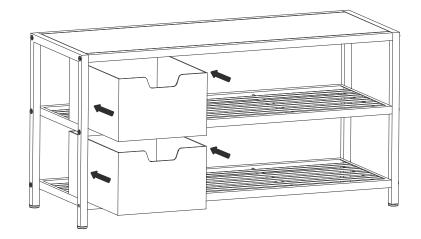

### STEP 3

As shown, unfold BASKETS (D), place BASKET BOTTOM PANELS (E) into BASKETS (D) bottom, put Basket Assembly onto SHELVES (C).