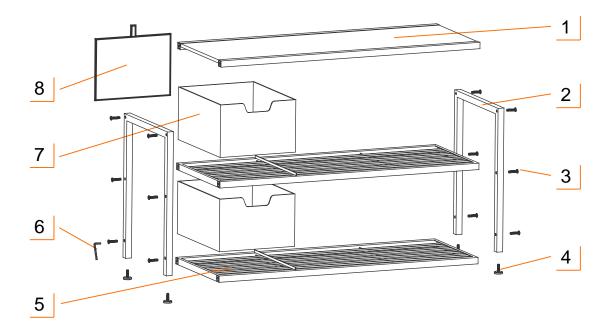

### **PARTS LIST**

Your TRINITY Shoe Bench w/ Baskets should include the following parts. Please inspect box contents to ensure you have received all components.

If you are missing any parts, need assistance with assembly or have questions, please contact TRINITY Customer Service: 800.985.5506 or <a href="mailto:customerservice@trinityii.com">customerservice@trinityii.com</a>. Parts can also be requested online via "Contact Us" section at <a href="mailto:www.trinityii.com">www.trinityii.com</a>.

#### STEP 1

Insert FEET LEVELERS (F) into bottoms of SIDE FRAMES (A). Turn clockwise to screw in place.

#### STEP 2

Insert (4) SCREWS (G) through screw holes of SIDE FRAMES (A) into BENCH TOP (B). Fully tighten SCREWS (G) with provided HEX KEY (H).

Repeat to connect SIDE FRAMES (A) with SHELVES (C).

### STEP 3

As shown, unfold BASKETS (D), place BASKET BOTTOM PANELS (E) into BASKETS (D) bottom, put Basket Assembly onto SHELVES (C).