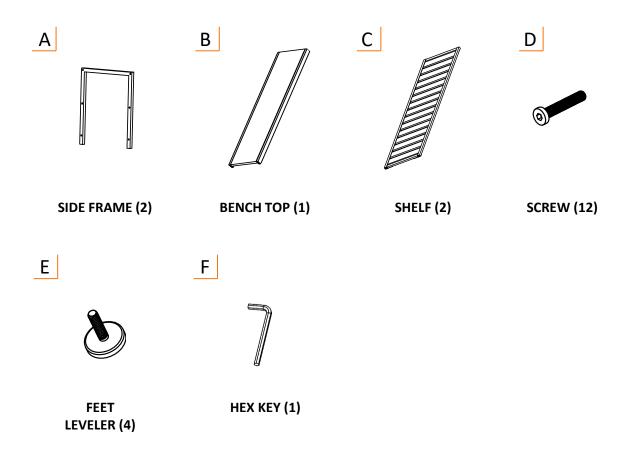

## **PARTS LIST**

1

Your TRINITY 3-Tier 42" x 14" x 18" Bamboo Shoe Bench should include the following parts. Please inspect box contents to ensure you have received all components.

If you are missing any parts, need assistance with assembly or have questions, please contact TRINITY Customer Service: 800.985.5506 or <u>customerservice@trinityii.com</u>. Parts can also be requested online at <u>www.trinityii.com</u> (Help & More, Contact Us).

You will need no additional tools for assembly.