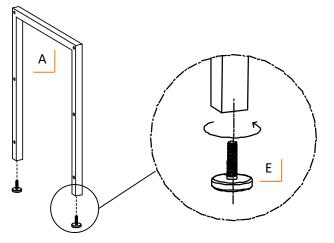

## STEP 1

Screw FEET LEVELERS (E) into the bottoms of SIDE FRAME (A). Turn clockwise to screw in place.