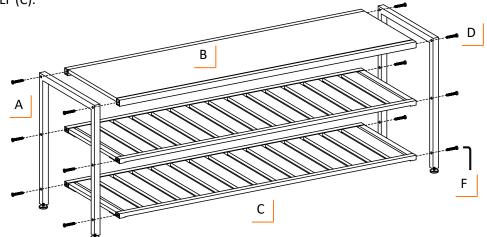

## STEP 1

Screw FEET LEVELERS (E) into the bottoms of SIDE FRAME (A). Turn clockwise to screw in place.

## STEP 2

Using the included HEX KEY (F), fasten all SCREWS (D) to connect SIDE FRAME (A) with BENCH TOP (B).

2

Do the same for SHELF (C).