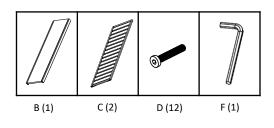

## **PARTS LIST**

1

Your TRINITY 3-Tier 42" x 14" x 18" Bamboo Shoe Bench should include the following parts. Please inspect box contents to ensure you have received all components.

If you are missing any parts, need assistance with assembly or have questions, please contact TRINITY Customer Service: 800.985.5506 or <u>customerservice@trinityii.com</u>. Parts can also be requested online at <u>www.trinityii.com</u> (Help & More, Contact Us).