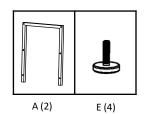

## STEP 1

Screw FEET LEVELERS (E) into the bottoms of SIDE FRAME (A). Turn clockwise to screw in place.