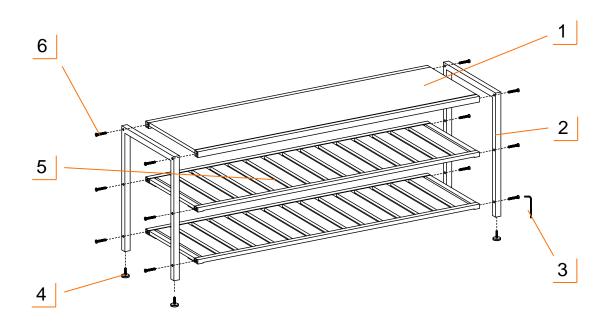

## **SERVICE PARTS LIST – TBFPRA-2405**

TRINITY Customer Service provides the following replacement parts:

|    | Part Number     | Description |    | Part Number     | Description  |
|----|-----------------|-------------|----|-----------------|--------------|
| 1) | PRA-03-047-4014 | Bench Top   | 4) | XBK-98-006-2525 | Feet leveler |
| 2) | PRA-14-023-1418 | Side Frame  | 5) | PRA-03-049-4014 | Shelf        |
| 3) | XXX-97-001-0001 | Нех Кеу     | 6) | ZBK-01-002-0635 | Screw        |