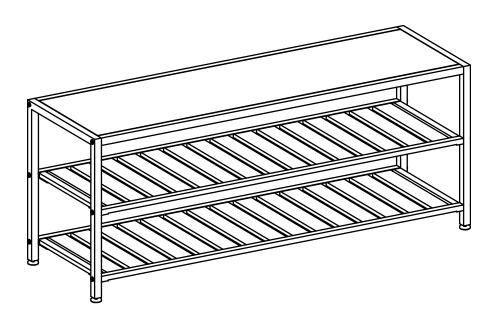

# **OWNER'S MANUAL**

TRINITY 3-TIER 42" X 14" X 18" BAMBOO SHOE BENCH - BRONZE ANTHRACITE Model # TBFPRA-2405