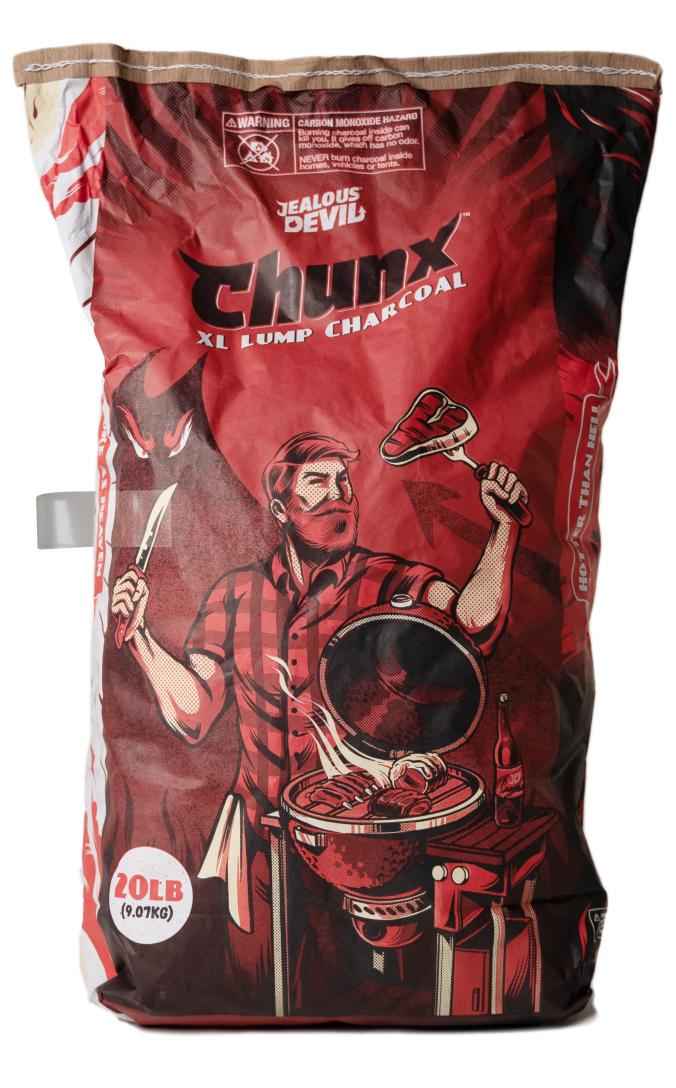

## 20LB **SKU:** JDCHXXL20 **UPC:** 861368000237 *EACH:* 26 x 15 x 7" PAPER BAG **PALLET:** 6 TI / 7 HI 42 BAGS (910 LB) 38 x 46 x 56"

35LB

**SKU:** JDCHXXL35 *UPC:* 863705000399 *EACH:* 28 x 17 x 9" PAPER BAG **PALLET:** 5 TI / 5 HI 25 BAGS (945 LB) 38 x 46 x 56"