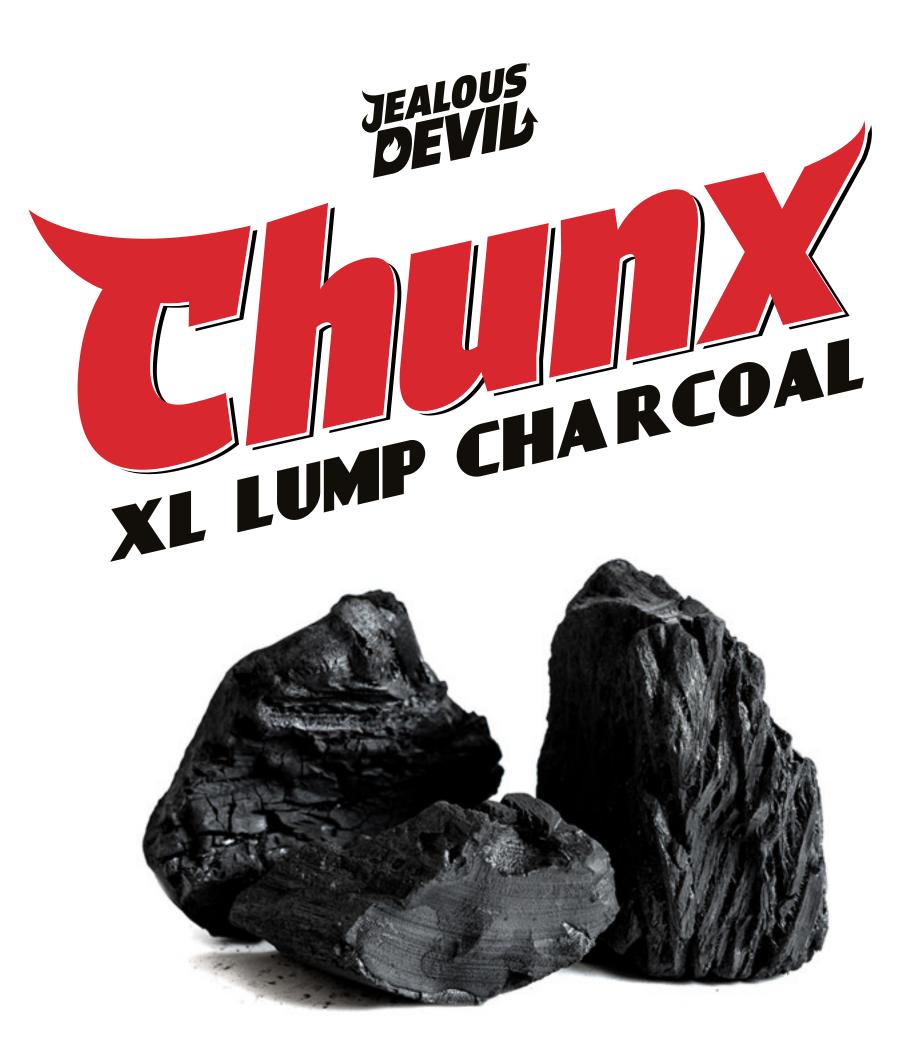

## PURE AS HEAVEN. HOTTER THAN HELL.

CHUNX EXTRA LARGE LUMP CHARCOAL IS PRODUCED IN SMALL BATCHES BY OUR EXPERT CRAFTSMAN FROM ONE OF THE DENSEST HARDWOODS ON THE PLANET. THE RESULT? A HOTTER. LONGER. AND CLEANER BURN WITH A SUBTLY SMOOTH FLAVOR. CHUNX OFFERS SUPERIOR PERFORMANCE AND FLAVOR NO MATTER WHAT'S ON THE MENU.

100% NATURAL HARDWOOD NO SCRAP, FILLERS, OR CHEMICALS - NO SPARKS, POPS, OR FLARE-UPS MINIMAL ASH - 2X THE POWER OF LEADING BRANDS 1100F+ MAX TEMPS - 24+ HOUR SMOKER / 4+ HOUR GRILL BURN TIMES CONSISTENTLY SIZED LARGE LUMPS AWARD-WINNING, TASTE-ENHANCING FLAVOR PROFILE ENVIRO-FRIENDLY PREMIUM PACKAGING