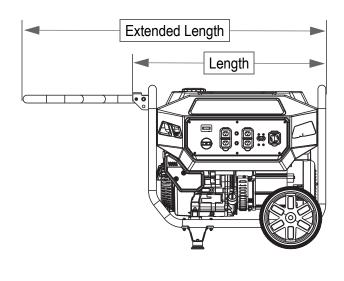

# **Dimensions and Weights**

| Extended Length in (mm)  | 48.7 (1238) |
|--------------------------|-------------|
| Length in (mm)           | 31 (789)    |
| Width in (mm)            | 27 (685)    |
| Height in (mm)           | 26.4 (670)  |
| Carton Length in (mm)    | 32.7 (830)  |
| Carton Width in (mm)     | 23 (585)    |
| Carton Height in (mm)    | 24.2 (615)  |
| Unit Weight lbs (kg)     | 170 (77)    |
| Shipping Weight lbs (kg) | 187 (84.9)  |