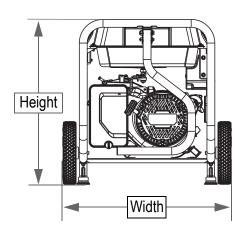

# **Dimensions and Weights**

| Extended Length in (mm)  | 48.7 (1238) |
|--------------------------|-------------|
| Length in (mm)           | 31 (789)    |
| Width in (mm)            | 27 (685)    |
| Height in (mm)           | 26.4 (670)  |
| Carton Length in (mm)    | 32.7 (830)  |
| Carton Width in (mm)     | 23 (585)    |
| Carton Height in (mm)    | 24.2 (615)  |
| Unit Weight lbs (kg)     | 170 (77)    |
| Shipping Weight lbs (kg) | 187 (84.9)  |