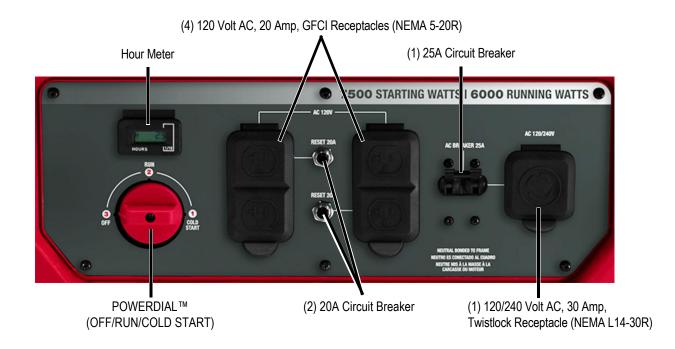

rator**

Model P0081600 UPC: 696471080391

(EPA/49 ST/CSA)

**Features** 

POWERDIAL™ Recoil Start (Off/Run/Cold Start) offers three operation settings integrated into one simple-to-use dial.

- Large Capacity Steel Fuel Tank provides durability and up to a 14 hour run-time at 25% load.
- Powered by Generac 420cc OHV Engine provides consistent power for multiple applications.
- 10" Never Flat Wheels for easy transportation.
- Hour Meter tracks run-time and maintenance intervals.
- Low-Oil Level Shutdown prevents engine damage.
- Fuel Gauge allows users to keep track of gasoline levels.
- Ergonomic Frame for easy portability.
- Covered Outlets provide protection and keep out debris.



AC Maximum Output Starting Watts 7500
AC Rated Output Running Watts 6000

### 49-State/CSA Control Panel



## **POWERMATE**.

#### PM7500

# **Specifications**

| PM7500                   |
|--------------------------|
| P0081600 (EPA/49 ST/CSA) |
| 7500                     |
| 6000                     |
| 120/240 VAC              |
| 60 Hz                    |
| 50 / 25                  |
| 420cc                    |
| OHV                      |
| 3600                     |
| 10W-30                   |
| Splash                   |
| On Control Panel         |
| On Fuel Tank             |
| Recoil Pull Start        |
| Low Level                |
| Yes                      |
| POWERDIAL™               |
| On Control Panel         |
|                          |

| Fuel Tank Capacity Gal (L)            | 8 (30.3)   |
|---------------------------------------|------------|
| Run Time at 25% of Rat