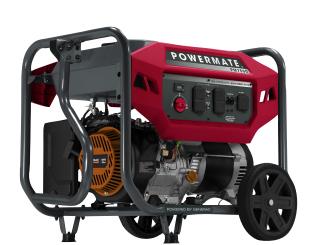

#### **POWERMATE**

# PM7500

#### **Portable Generator**

Model P0081600 UPC: 696471080391

(EPA/49 ST/CSA)

**Features** 

POWERDIAL™ Recoil Start (Off/Run/Cold Start) offers three operation settings integrated into one simple-to-use dial.

- Large Capacity Steel Fuel Tank provides durability and up to a 14 hour run-time at 25% load.
- Powered by Generac 420cc OHV Engine provides consistent power for multiple applications.
- 10" Never Flat Wheels for easy transportation.
- Hour Meter tracks run-time and maintenance intervals.
- Low-Oil Level Shutdown prevents engine damage.
- Fuel Gauge allows users to keep track of gasoline levels.
- Ergonomic Frame for easy portability.
- Covered Outlets provide protection and keep out debris.