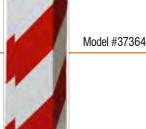

### **EDGE WARNING PROTECTOR**

### **Protects Your Garage And Your Cars!**

Minimize damage to your property and make obstructions more visible.

#### **SPECIFICATIONS**

| 8 57170 00513 3        |
|------------------------|
| 3.14" x 3.14" x 15.74" |
| 12 oz                  |
| 12 Pairs               |
| 17.3" x 14.4" x 21"    |
| 12 lbs                 |
|                        |