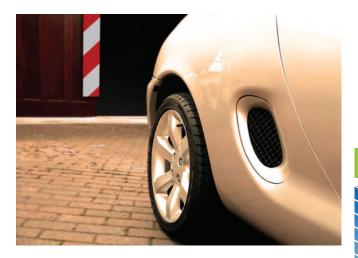

#### PREVENT DAMAGE TO YOUR CAR

It is very easy to scrape, dent, and ding your car by bumping corners, posts or hard to see obstacles in your garage. The Park Right® Edge Warning Protector will help prevent damage to your car and garage.

#### IMPROVE VISIBILITY OF HAZARDS

Garages contain many obstructions, everything from tight corners to storage shelving and pillars. In these tight spaces it's easy to accidently bump something. Just put the edge warning protector on the edge of the obstruction and the bright red and white stripes instantly make it more visible. The sturdy foam will also help reduce the damage to your car and your garage.