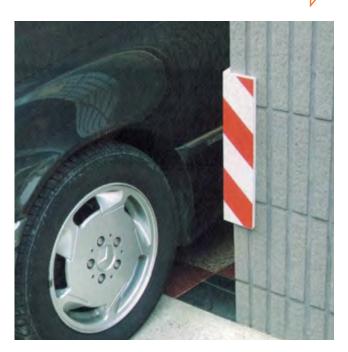

#### IMPROVE VISIBILITY OF HAZARDS

Garages contain many obstructions, everything from tight corners to storage shelving and pillars. In these tight spaces it's easy to accidently bump something. Just put the edge warning protector on the edge of the obstruction and the bright red and white stripes instantly make it more visible. The sturdy foam will also help reduce the damage to your car and your garage.

#### INSTALLS IN SECONDS

Installation is simple. The unit comes with adhesive already on the back. Make sure the surface is clean and adhere the unit to the corner. It's that easy!

The Edge Warning Protector will take the risk out of parking in a cramped space.