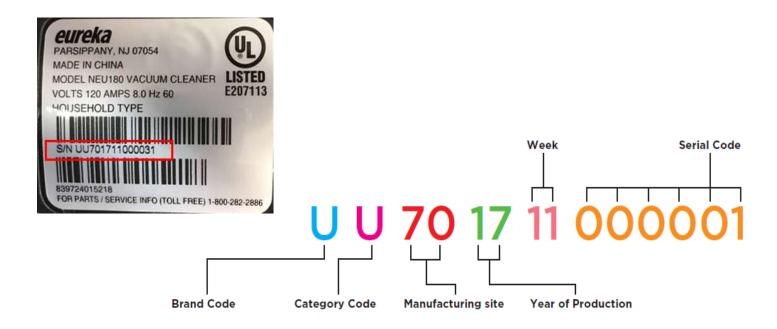

Product Identification <u>back</u>

Q&A back

|     |                                                                                                                | T                                                                                                                                                                                                                                                                                                                                                                                                                                                                                                                                                                                                                                        |
|-----|----------------------------------------------------------------------------------------------------------------|------------------------------------------------------------------------------------------------------------------------------------------------------------------------------------------------------------------------------------------------------------------------------------------------------------------------------------------------------------------------------------------------------------------------------------------------------------------------------------------------------------------------------------------------------------------------------------------------------------------------------------------|
| No. | Question                                                                                                       | Answer                                                                                                                                                                                                                                                                                                                                                                                                                                                                                                                                                                                                                                   |
| 1   | 使用时需要注意地毯和地板的区别吗?<br>Do we need to pay attention to the difference between the<br>carpet and floor during use? | 不需要注意, 地板和地毯都可以吸。<br>No.                                                                                                                                                                                                                                                                                                                                                                                                                                                                                                                                                                                                                 |
| 2   | 需要经常清理灰尘吗?<br>Does it require frequent cleaning of the dust cup?                                               | 吸尘器如果长时间不使用,尘杯内就会滋生真菌或细菌,最好坚持每周清洗一次尘杯,保持尘杯的清洁。<br>If the vacuum cleaner has been stored and doesn't been used for a long time, fungi or bacteria will breed in the dust cup. It will better to clean the dust cup once a week to keep it clean.                                                                                                                                                                                                                                                                                                                                                                                          |
| 3   | 什么时候需要清理灰尘?<br>When should I clean the dust cup?                                                               | 1.吸尘器的吸力出现明显降低时 When the suction of the vacuum cleaner is reduced obviously. 2尘杯内的灰尘接近于杯身上的MAX线时 When the dust in the dust cup is close to MAX line. 3.尘杯滤网一周清洗一次 Clean the pre-motor filter per week 4.电机过滤一个月清洗一次 Clean the after-motor filter per month.                                                                                                                                                                                                                                                                                                                                                                              |
| 4   | 吸尘器的使用中能不能吸水?<br>Can the vacuum cleaner vacuum water?                                                          | 本产品不可吸水。详细内容请看DO & Don't sheet。 This product can not vacuum water. For more details, please refer to DO&Don't sheet.  吸尘器按照等安全等级来说,一般可以分为干湿两用吸尘器和干式吸尘器,干式吸尘器是严禁吸水的,因为这是单层绝缘电机,吸水后会造成短路等危险状况,所以我们使用的吸尘器一般是不能吸水的,除非标明是干湿两用吸尘器和水过滤吸尘器。 Generally there are two kinds of vacuum cleaner according to the safety level: dry&wet vacuum cleaner, and dry vacuum cleaner.  Due that it uses single layer insulation motor, dry vacuum cleaner strictly prohibit to vacuum water. The unit will be short and it is very dangerous if you vacuum water. So generally the vacuum cleaner we are using can not vacuum water. Unless it states it is |