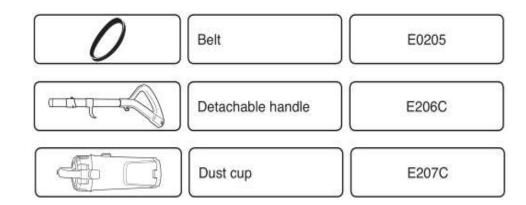

## **Repalcement Parts**

<u>back</u>

| e |   | <b>V</b> | ~ |   | ~  |
|---|---|----------|---|---|----|
| C | u | ľ        | 5 | K | ζI |

Order genuine Eureka accessories and replacement parts Visit www.eureka.com or call 1-800-282-2886

| Image | Part name            | Part # |
|-------|----------------------|--------|
|       | Dusting brush tool   | E0101  |
|       | Crevice tool         | E0102  |
|       | Upholstery tool      | E0201  |
|       | Turbo brush          | E0208  |
|       | Washable foam filter | E0202  |
|       | Brushroll            | E0203B |
|       | Hose                 | E0204  |