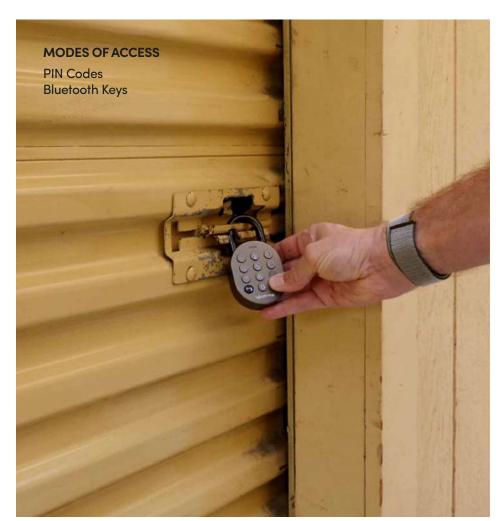

#### Convenience made smart

Let guests in any time of the day, even when you're miles away! The igloohome mobile app lets you manage access in the palm of your hands.

There's no need for users to download an app to receive PIN codes, or for you to be near the Padlock to grant access. You can simply send Bluetooth keys to track activity logs in real-time.\*

## Syncs with Airbnb

Easily connect your Airbnb account via the igloohome app to automatically create and send PIN codes for each guest according to your listings.