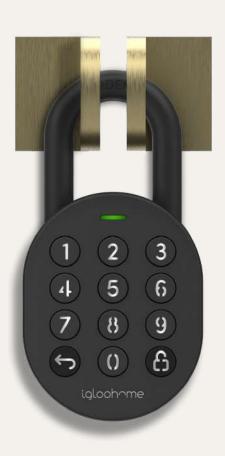

# Protect what you love.

The igloohome Smart Padlock strikes the perfect balance between security and convenience. Built with versatility in mind, it is the most flexible padlock that allows for time-sensitive access.

### Flexibility for enhanced user experience.

- Convertible shackle configuration
  Retained or removable shackle
  configurations for versatility.
- Protective silicone case
  Added protection from weather elements, scratches and dust.
- δ<sup>‡</sup> Interchangeable shackle
  Shackle is interchangeable
  to cater to your needs.
- Volume control Adjust the volume to suit your preferences.