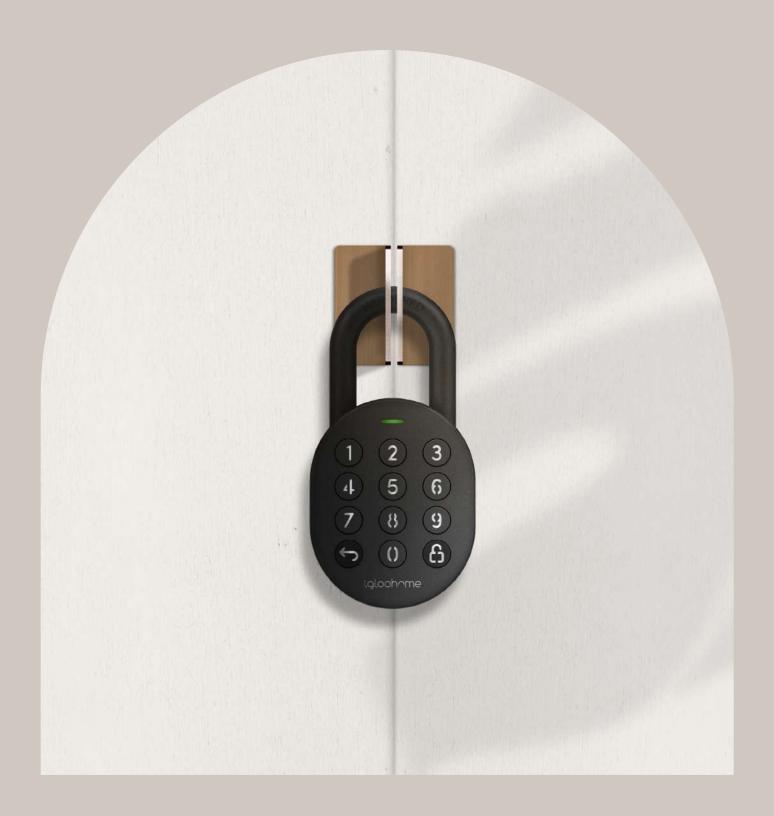

# Protect what you love.

The igloohome Smart Padlock strikes the perfect balance between security and convenience. Built with versatility in mind, it is the most flexible padlock that allows for time-sensitive access.

## Tailor-made for everyday use

Use the Padlock for gym lockers, delivery boxes or to secure yard gates. Its versatility offers endless possibilities. The shackle is interchangeable to allow for a more customised fit on different gates, doors, garages and more.