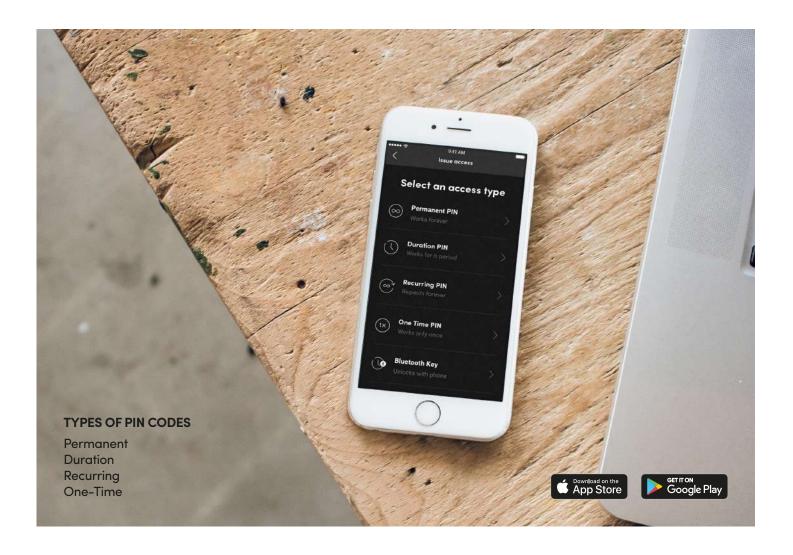

#### Convenience made smart

Let guests in any time of the day, even when you're miles away! The igloohome mobile app lets you manage access in the palm of your hands.

There's no need for users to download an app to receive PIN codes, or for you to be near the Padlock to grant access. You can simply send Bluetooth keys to track activity logs in real-time.\*

## Syncs with Airbnb

Easily connect your Airbnb account via the igloohome app to automatically create and send PIN codes for each guest according to your listings.