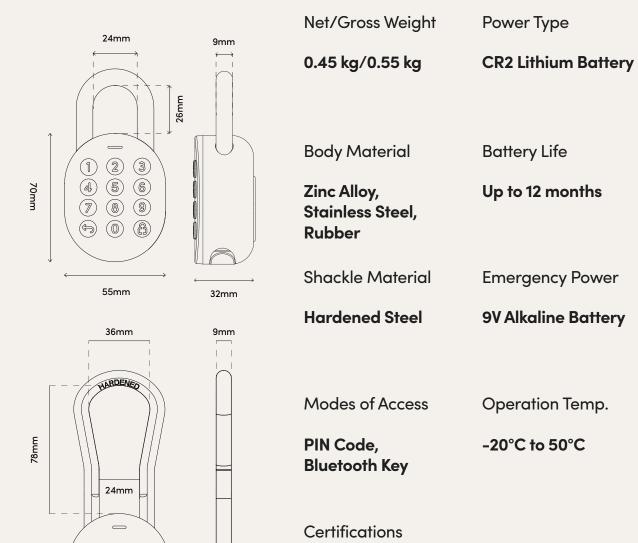

u to fasten the shackle.

#### The small details matter.

- Secured battery cover
  Deter unwanted tampering with
  Torx Security design.
- Low battery alert
   Prompts you intuitively to replace
   the batteries before they run out.
- Made with hardened stainless steel and anti-corrosion materials.
- Emergency jumpstart
  Jumpstart with a 9V battery if
  batteries are drained.

### Flexibility for enhanced user experience.

- Convertible shackle configuration
  Retained or removable shackle
  configurations for versatility.
- Protective silicone case
  Added protection from weather elements, scratches and dust.
- δ<sup>‡</sup> Interchangeable shackle
  Shackle is interchangeable
  to cater to your needs.
- Volume control Adjust the volume to suit your preferences.

## **Specifications**



IP66 Certified (light rain and dust resistant)

F© (€ €)