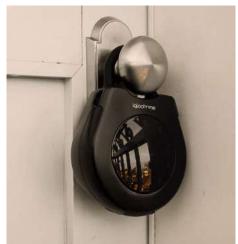

# The smart lock box for hassle-free sharing.

The igloohome Smart Keybox 3 is a smart lock box that stores keys, access cards, car key fobs and more for easy retrieval. Designed for vacation rental hosts, home, property and business owners, it is spacious and jam-packed with features for your convenience.

#### Bigger is better

Compared to other Bluetooth lock boxes, the Smart Keybox 3 comes with much more interior storage space to hold house keys, access and transport cards, and even car key fobs for safe and easy handovers.

#### Versatility for your convenience

With two interchangeable shackle sizes, the Keybox is optimised for shackling on door knobs, handles and even fences. Alternatively, you can also mount it on walls or firm structures.