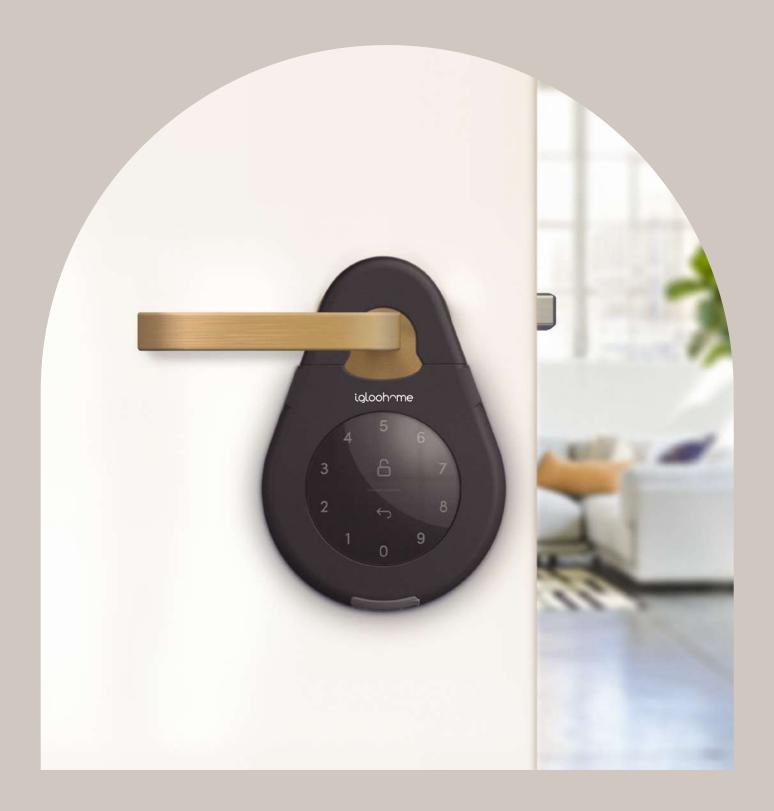

# The smart lock box for hassle-free sharing.

The igloohome Smart Keybox 3 is a smart lock box that stores keys, access cards, car key fobs and more for easy retrieval. Designed for vacation rental hosts, home, property and business owners, it is spacious and jam-packed with features for your convenience.

#### Bigger is better

Compared to other Bluetooth lock boxes, the Smart Keybox 3 comes with much more interior storage space to hold house keys, access and transport cards, and even car key fobs for safe and easy handovers.

#### Versatility for your convenience

With two interchangeable shackle sizes, the Keybox is optimised for shackling on door knobs, handles and even fences. Alternatively, you can also mount it on walls or firm structures.