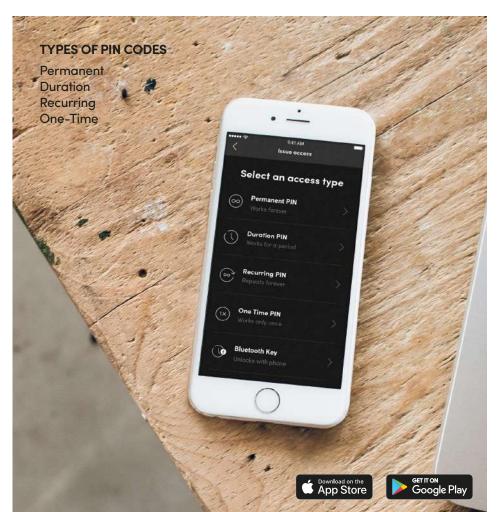

#### Your 24/7 reception

Let guests in any time of the day, even when you're miles away! The igloohome mobile app lets you manage access in the palm of your hands.

There's no need for users to download an app to receive PIN codes, or for you to be near the Keybox to grant access. You can simply send Bluetooth keys to track activity logs in real-time.\*

#### Syncs with Airbnb

Easily connect your Airbnb account via the igloohome app to automatically create and send PIN codes for each guest according to your listings.