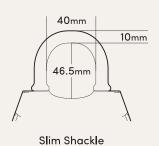

#### Versatility for your convenience

With two interchangeable shackle sizes, the Keybox is optimised for shackling on door knobs, handles and even fences. Alternatively, you can also mount it on walls or firm structures.

Zinc Alloy, Al Alloy Up to 12 months

Shackle Material

**Emergency Power** 

Hardened Steel, Rubber **USB-C Jumpstart** 

Modes of Access

Operation Temp.

PIN Code, Bluetooth Key -20°C to 50°C

Certifications