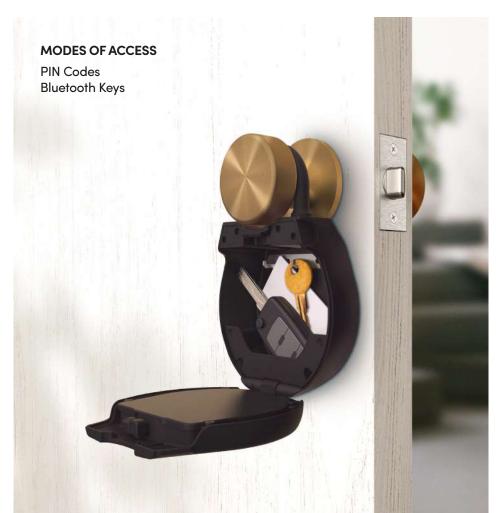

#### Bigger is better

Compared to other Bluetooth lock boxes, the Smart Keybox 3 comes with much more interior storage space to hold house keys, access and transport cards, and even car key fobs for safe and easy handovers.

#### Designed to keep your keys safe

- Internal pocket design Holds your assets securely in place.
- Made with heavy-duty materials for durability and strength.
- Made with hardened stainless steel and anti-corrosion materials.
- Auto relock

Zinc Alloy, Al Alloy Up to 12 months

Shackle Material

**Emergency Power** 

Hardened Steel, Rubber **USB-C Jumpstart** 

Modes of Access

Operation Temp.

PIN Code, Bluetooth Key -20°C to 50°C

Certifications