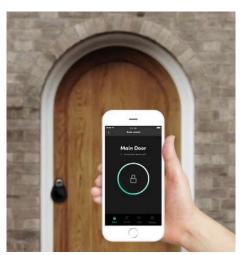

#### Your 24/7 reception

Let guests in any time of the day, even when you're miles away! The igloohome mobile app lets you manage access in the palm of your hands.

There's no need for users to download an app to receive PIN codes, or for you to be near the Keybox to grant access. You can simply send Bluetooth keys to track activity logs in real-time.\*

#### Syncs with Airbnb

Easily connect your Airbnb account via the igloohome app to automatically create and send PIN codes for each guest according to your listings.