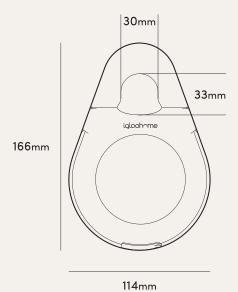

#### **Specifications**

**Body Material** 

1.0 kg/1.1 kg

Net/Gross Weight

Battery Life

**Batteries** 

Power Type

4 AAA Alkaline

Zinc Alloy, Al Alloy Up to 12 months

Shackle Material

**Emergency Power** 

Hardened Steel, Rubber **USB-C Jumpstart** 

Modes of Access

Operation Temp.

PIN Code, Bluetooth Key -20°C to 50°C

Certifications

IP66 Certified (rain and dust resistant)

**© (€** €

85mm 108mm

Storage Depth: 27mm