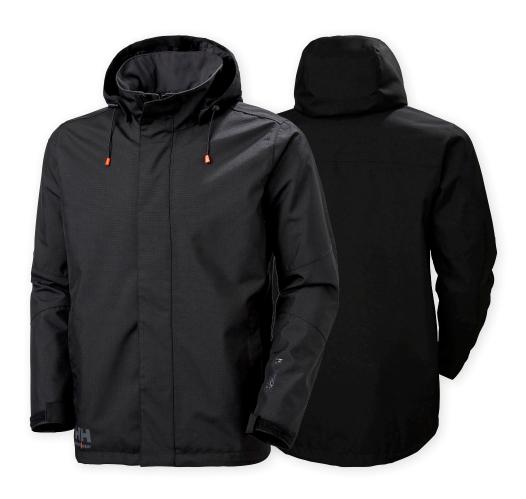

# **OXFORD SHELL JACKET**

71290

990

The Oxford Shell Jacket has a fully taped construction with Helly Tech® Performance membrane, providing it with great breathability while remaining waterproof. It has a variety of adjustable features for fit, added comfort, & is highly resistant to wear-and-tear with ripstop fabric. Use it by itself or combine it with a base layer & fleece, this jacket is reliable all year long.

#### OEKO-TEX/BLUESIGN

OEKO-TEX/Bluesign Approved Main Fabric

- Helly Tech® Performance
- Fully taped construction
- No shoulder seams
- Detachable hood
- Adjustable hood with drawcord & fastener
- Brushed polyester inside collar
- YKK® front zipper with chin protector
- Front storm flap
- Hand pockets with YKK® zipper
- Inner chest pocket
- Embellishment zipper
- Articulated sleeves for optimal mobility

- Adjustable cuffs
- Adjustable hem with elastic drawcord
- Extended back for improved comfort