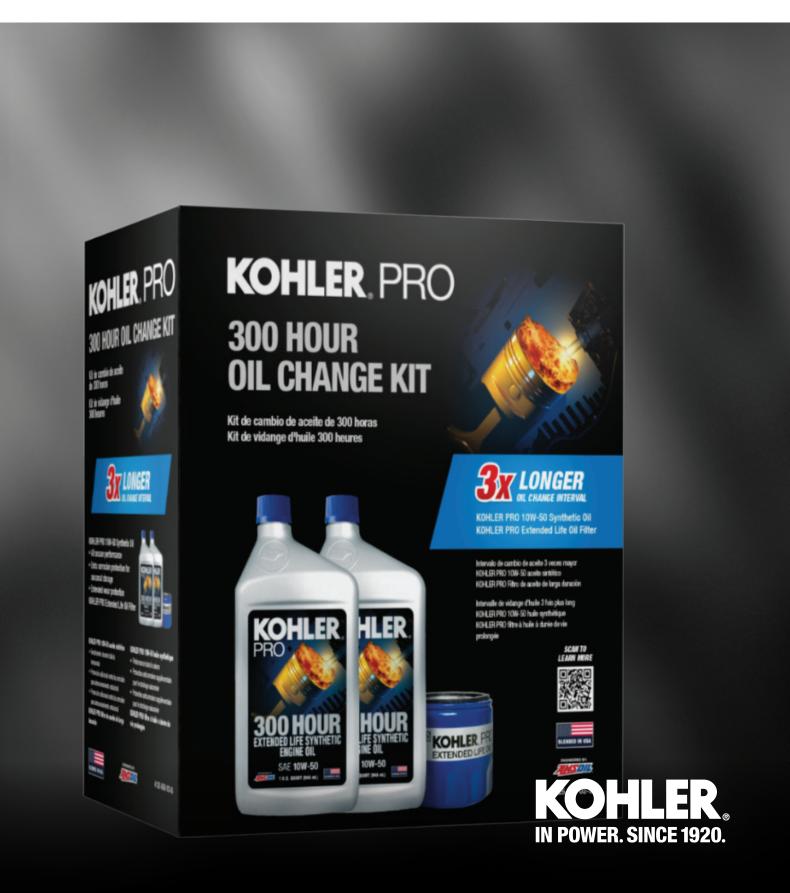

## NEW KOHLER® PRO 300 HOUR OIL CHANGE KITS

Kohler PRO 10W-50 full synthetic oil and Kohler PRO extended life oil filters, when paired together, triple the oil change interval from 100 to 300 hours on Kohler gas engines.

- Reduces annual oil change costs by up to 50% and improves equipment up-time and productivity.
- Kohler PRO 10W-50 is engineered by Amsoil as a premium lubricant specifically for air-cooled engines.
- 10W-50 viscosity ensures all-season performance.
- Formulated for lower oil consumption than comparable conventional oil.
- Increased wear protection under extreme temperatures and operating conditions.
- Includes extra corrosion inhibitor for superior protection during seasonal storage.
- Kohler PRO Extended life oil filter features robust construction with premium media for extra capacity and superior filtration.