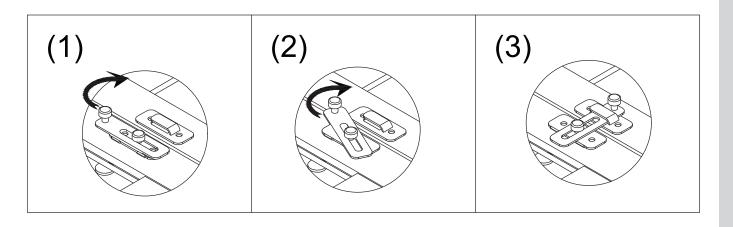

Reference this guide when assembling all Cam Locks (Hardware B+C).

NOTE: Please read all instructions carefully before starting a Also, we recommend that the unit is fully assembled on a level Two people are recommended to assemble this product. DO NOT over torque screws and bolts.