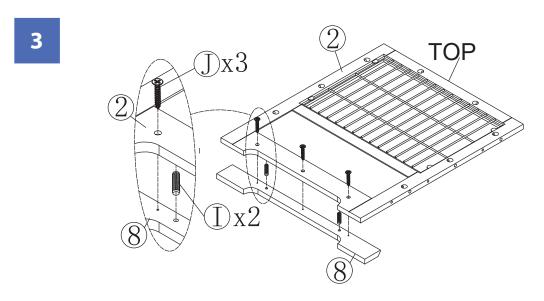

9 FRONT / REAR TRIM

X 2PCS

10 MAGNET SUPPORT

X 1PC

| Α — |         | DOWEL —                       | 18+1 PCS |
|-----|---------|-------------------------------|----------|
| В — |         | LOCKING BOLT —                | 24+2PCS  |
| c — |         | CAM —                         | 24+2 PCS |
| D — |         | SCREW CAP (OPTIONAL)          | 24+2 PCS |
| E — |         | DOOR LOCK —                   | · 2 SETS |
| F — |         | DOOR LOCK SCREW 3X14MM        | 8+1PCS   |
| G — |         | DOOR BOLT —                   | 1sets    |
| н — | <b></b> | DOOR BOLT SCREW 3X12MM        | 4+1PCS   |
| ı — |         | DOWEL 6X15MM                  | 8+1PCS   |
| J   |         | SELF TAPPING SCREW 4X20MM ——— | 13+1PCS  |

9

TOP

10

13

Open the front and side doors