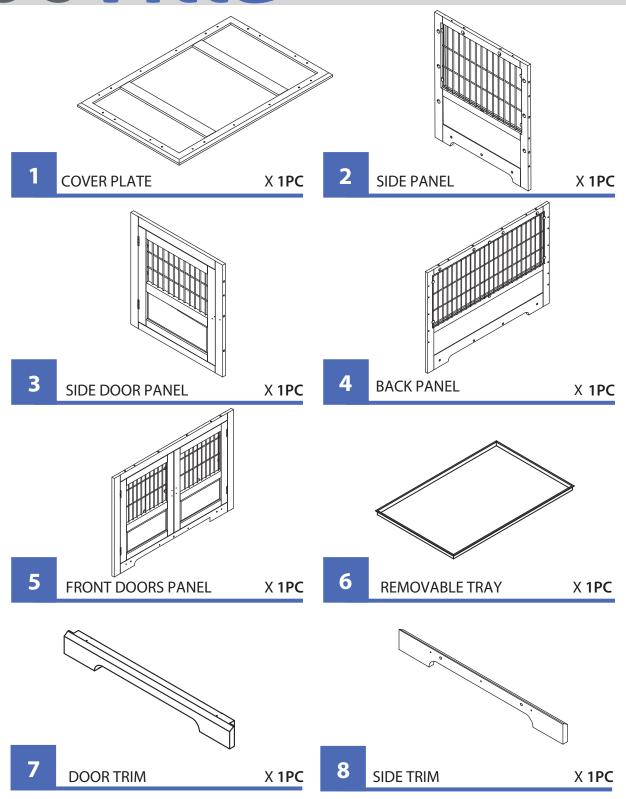

9 FRONT / REAR TRIM

X 2PCS

10 MAGNET SUPPORT

X 1PC

| Α — |         | DOWEL —                       | 18+1 PCS |
|-----|---------|-------------------------------|----------|
| В — |         | LOCKING BOLT —                | 24+2PCS  |
| c — |         | CAM —                         | 24+2 PCS |
| D — |         | SCREW CAP (OPTIONAL)          | 24+2 PCS |
| E — |         | DOOR LOCK —                   | · 2 SETS |
| F — |         | DOOR LOCK SCREW 3X14MM        | 8+1PCS   |
| G — |         | DOOR BOLT —                   | 1sets    |
| н — | <b></b> | DOOR BOLT SCREW 3X12MM        | 4+1PCS   |
| ı — |         | DOWEL 6X15MM                  | 8+1PCS   |
| J   |         | SELF TAPPING SCREW 4X20MM ——— | 13+1PCS  |