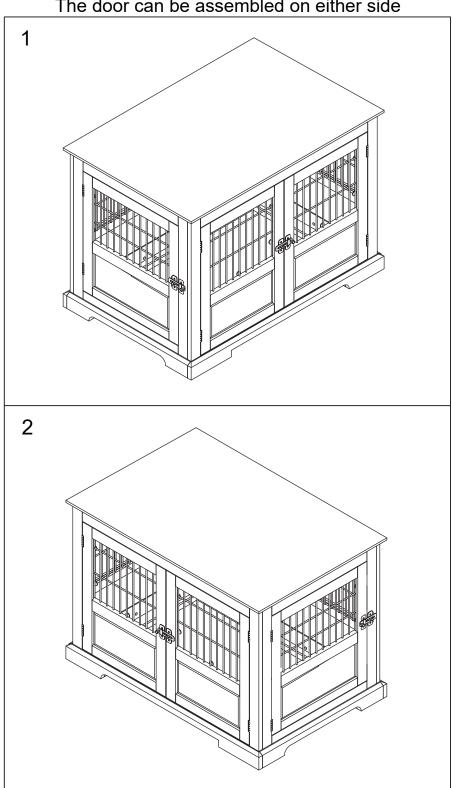

### The door can be assembled on either side

Please check contents before assembly. If any items are missing or damaged, do not take the unit back to the store. Call (775) 629-5029 or email: service@merryproducts.com for customer service and we will save you time by correcting any problems directly for you.