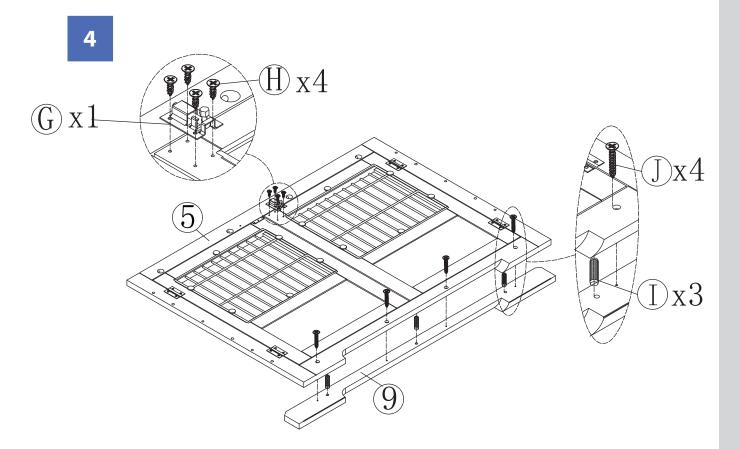

9 FRONT / REAR TRIM

X 2PCS

10 MAGNET SUPPORT

X 1PC

| Α — |         | DOWEL —                       | 18+1 PCS |
|-----|---------|-------------------------------|----------|
| В — |         | LOCKING BOLT —                | 24+2PCS  |
| c — |         | CAM —                         | 24+2 PCS |
| D — |         | SCREW CAP (OPTIONAL)          | 24+2 PCS |
| E — |         | DOOR LOCK —                   | · 2 SETS |
| F — |         | DOOR LOCK SCREW 3X14MM        | 8+1PCS   |
| G — |         | DOOR BOLT —                   | 1sets    |
| н — | <b></b> | DOOR BOLT SCREW 3X12MM        | 4+1PCS   |
| ı — |         | DOWEL 6X15MM                  | 8+1PCS   |
| J   |         | SELF TAPPING SCREW 4X20MM ——— | 13+1PCS  |