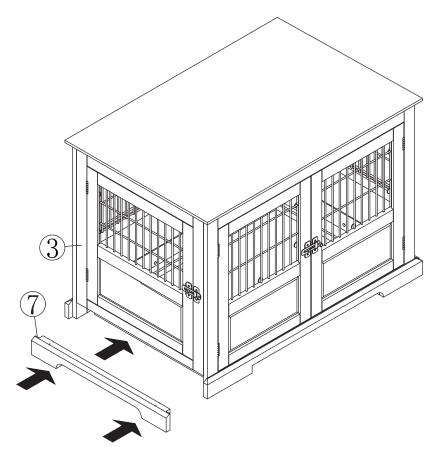

| 24+2 PCS |
| D — |         | SCREW CAP (OPTIONAL)          | 24+2 PCS |
| E — |         | DOOR LOCK —                   | · 2 SETS |
| F — |         | DOOR LOCK SCREW 3X14MM        | 8+1PCS   |
| G — |         | DOOR BOLT —                   | 1sets    |
| н — | <b></b> | DOOR BOLT SCREW 3X12MM        | 4+1PCS   |
| ı — |         | DOWEL 6X15MM                  | 8+1PCS   |
| J   |         | SELF TAPPING SCREW 4X20MM ——— | 13+1PCS  |





Reference this guide when assembling all Cam Locks (Hardware B+C).

NOTE: Please read all instructions carefully before starting a Also, we recommend that the unit is fully assembled on a level Two people are recommended to assemble this product. DO NOT over torque screws and bolts.























9





TOP



10









13



Open the front and side doors





### The door can be assembled on either side





Please check contents before assembly. If any items are missing or damaged, do not take the unit back to the store. Call (775) 629-5029 or email: service@merryproducts.com for customer service and we will save you time by correcting any problems directly for you.

NOTE: Please read all instructions carefully before starting assembly.

Also, we recommend that the unit is fully assembled on a level surface.

Two people are recommended to assemble this product.

DO NOT over torque screws and bolts.