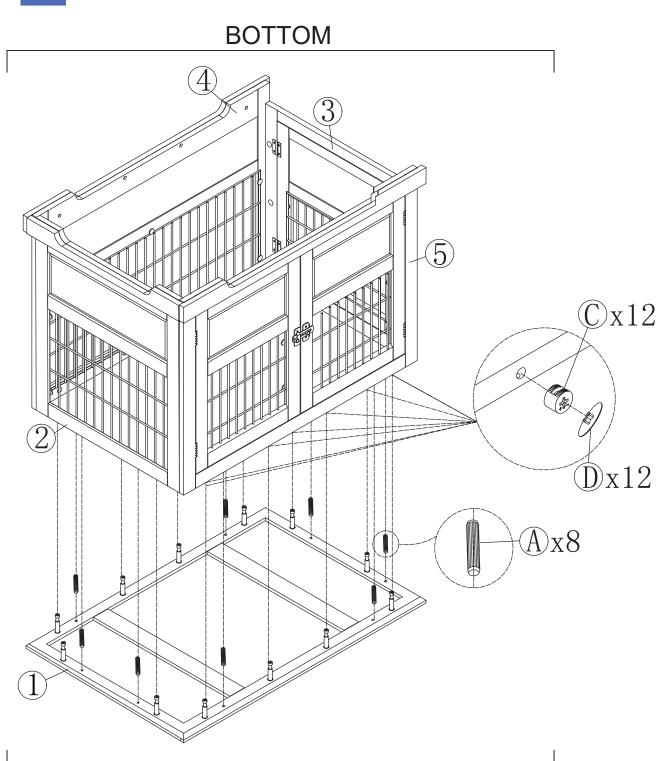

9 FRONT / REAR TRIM

X 2PCS

10 MAGNET SUPPORT

X 1PC

| Α — |         | DOWEL —                       | 18+1 PCS |
|-----|---------|-------------------------------|----------|
| В — |         | LOCKING BOLT —                | 24+2PCS  |
| c — |         | CAM —                         | 24+2 PCS |
| D — |         | SCREW CAP (OPTIONAL)          | 24+2 PCS |
| E — |         | DOOR LOCK —                   | · 2 SETS |
| F — |         | DOOR LOCK SCREW 3X14MM        | 8+1PCS   |
| G — |         | DOOR BOLT —                   | 1sets    |
| н — | <b></b> | DOOR BOLT SCREW 3X12MM        | 4+1PCS   |
| ı — |         | DOWEL 6X15MM                  | 8+1PCS   |
| J   |         | SELF TAPPING SCREW 4X20MM ——— | 13+1PCS  |