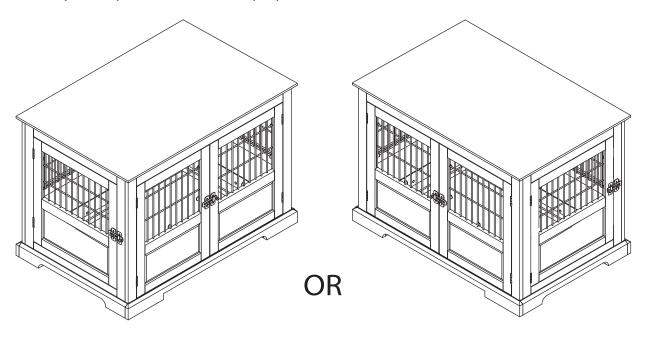

### The door can be assembled on either side

Please check contents before assembly. If any items are missing or damaged, do not take the unit back to the store. Call (775) 629-5029 or email: service@merryproducts.com for customer service and we will save you time by correcting any problems directly for you.