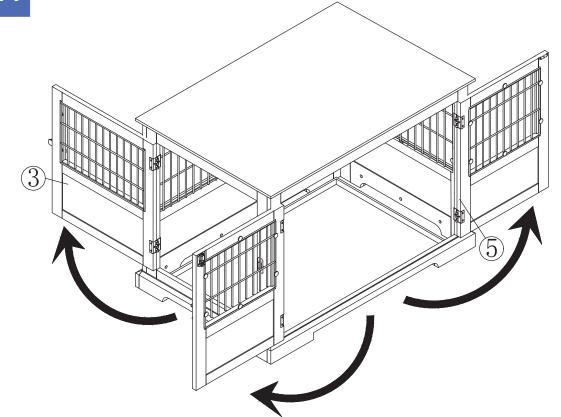

D — |         | SCREW CAP (OPTIONAL)          | 24+2 PCS |
| E — |         | DOOR LOCK —                   | · 2 SETS |
| F — |         | DOOR LOCK SCREW 3X14MM        | 8+1PCS   |
| G — |         | DOOR BOLT —                   | 1sets    |
| н — | <b></b> | DOOR BOLT SCREW 3X12MM        | 4+1PCS   |
| ı — |         | DOWEL 6X15MM                  | 8+1PCS   |
| J   |         | SELF TAPPING SCREW 4X20MM ——— | 13+1PCS  |





Reference this guide when assembling all Cam Locks (Hardware B+C).

NOTE: Please read all instructions carefully before starting a Also, we recommend that the unit is fully assembled on a level Two people are recommended to assemble this product. DO NOT over torque screws and bolts.























9





TOP



10









13



Open the front and side doors





### The door can be assembled on either side





Please check contents before assembly. If any items are missing or damaged, do not take the unit back to the store. Call (775) 629-5029 or email: service@merryproducts.com for customer service and we will save you time by correcting any problems directly for you.

NOTE: Please read all instructions carefully before starting assembly.

Also, we recommend that the unit is fully assembled on a level surface.

Two people are recommended to assemble this product.

DO NOT over torque screws and bolts.