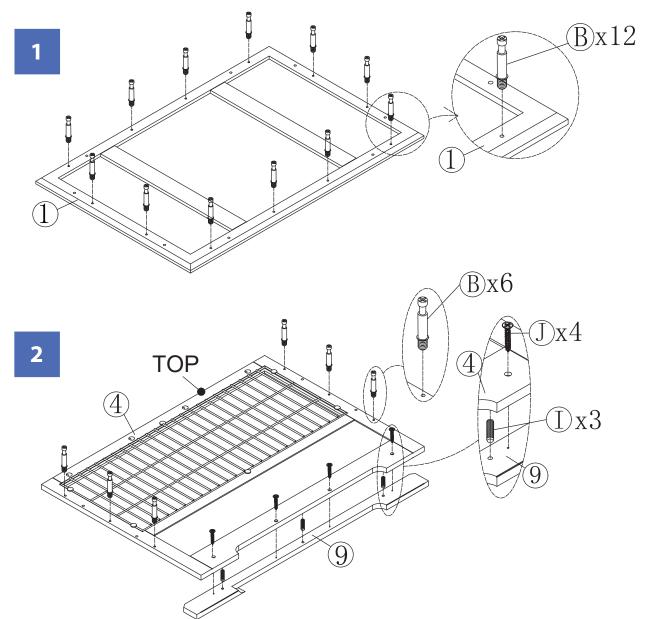

9 FRONT / REAR TRIM

X 2PCS

10 MAGNET SUPPORT

X 1PC

| Α — |         | DOWEL —                       | 18+1 PCS |
|-----|---------|-------------------------------|----------|
| В — |         | LOCKING BOLT —                | 24+2PCS  |
| c — |         | CAM —                         | 24+2 PCS |
| D — |         | SCREW CAP (OPTIONAL)          | 24+2 PCS |
| E — |         | DOOR LOCK —                   | · 2 SETS |
| F — |         | DOOR LOCK SCREW 3X14MM        | 8+1PCS   |
| G — |         | DOOR BOLT —                   | 1sets    |
| н — | <b></b> | DOOR BOLT SCREW 3X12MM        | 4+1PCS   |
| ı — |         | DOWEL 6X15MM                  | 8+1PCS   |
| J   |         | SELF TAPPING SCREW 4X20MM ——— | 13+1PCS  |

Reference this guide when assembling all Cam Locks (Hardware B+C).

NOTE: Please read all instructions carefully before starting a Also, we recommend that the unit is fully assembled on a level Two people are recommended to assemble this product. DO NOT over torque screws and bolts.