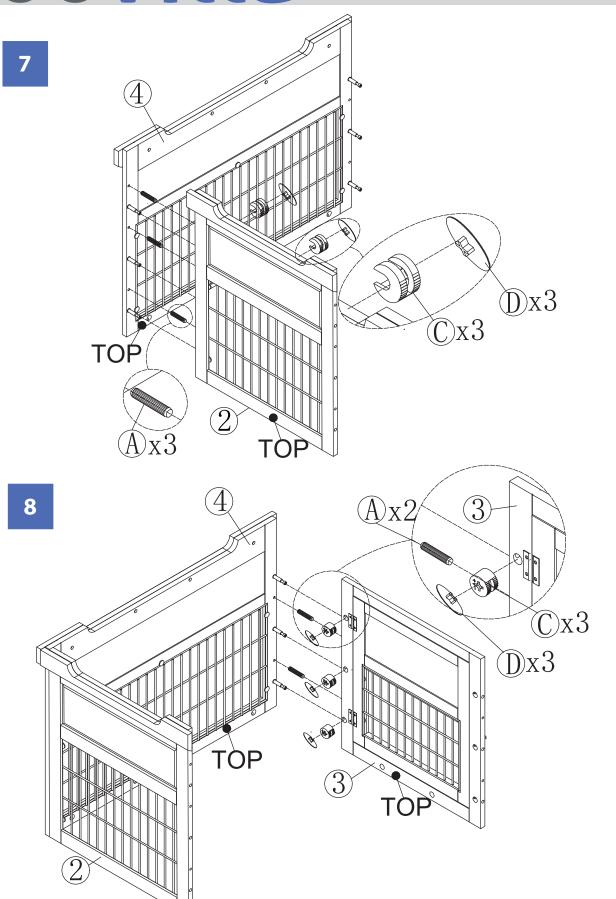

ZOOVIIII PTH1072020100 / PTH1082021700 - FAIRVIEW TRIPLE DOOR CRATE, LARGE

NOTE: Please read all instructions carefully before starting a Also, we recommend that the unit is fully assembled on a level Two people are recommended to assemble this product. DO NOT over torque screws and bolts.

9 FRONT / REAR TRIM

X 2PCS

10 MAGNET SUPPORT

X 1PC

| Α — |         | DOWEL —                       | 18+1 PCS |
|-----|---------|-------------------------------|----------|
| В — |         | LOCKING BOLT —                | 24+2PCS  |
| c — |         | CAM —                         | 24+2 PCS |
| D — |         | SCREW CAP (OPTIONAL)          | 24+2 PCS |
| E — |         | DOOR LOCK —                   | · 2 SETS |
| F — |         | DOOR LOCK SCREW 3X14MM        | 8+1PCS   |
| G — |         | DOOR BOLT —                   | 1sets    |
| н — | <b></b> | DOOR BOLT SCREW 3X12MM        | 4+1PCS   |
| ı — |         | DOWEL 6X15MM                  | 8+1PCS   |
| J   |         | SELF TAPPING SCREW 4X20MM ——— | 13+1PCS  |