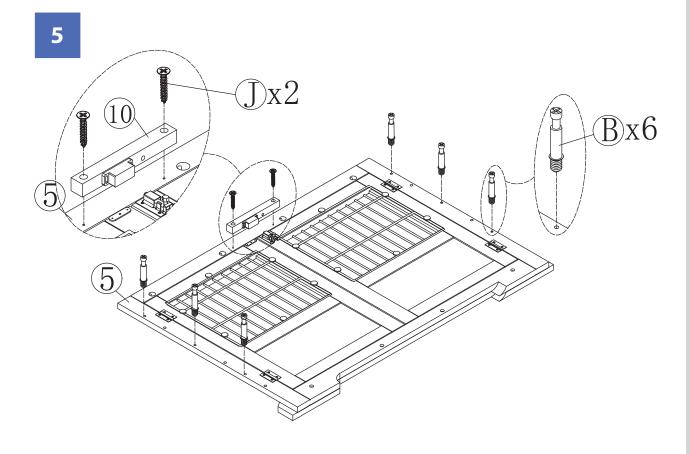

9 FRONT / REAR TRIM

X 2PCS

10 MAGNET SUPPORT

X 1PC

| Α — |         | DOWEL —                       | 18+1 PCS |
|-----|---------|-------------------------------|----------|
| В — |         | LOCKING BOLT —                | 24+2PCS  |
| c — |         | CAM —                         | 24+2 PCS |
| D — |         | SCREW CAP (OPTIONAL)          | 24+2 PCS |
| E — |         | DOOR LOCK —                   | · 2 SETS |
| F — |         | DOOR LOCK SCREW 3X14MM        | 8+1PCS   |
| G — |         | DOOR BOLT —                   | 1sets    |
| н — | <b></b> | DOOR BOLT SCREW 3X12MM        | 4+1PCS   |
| ı — |         | DOWEL 6X15MM                  | 8+1PCS   |
| J   |         | SELF TAPPING SCREW 4X20MM ——— | 13+1PCS  |