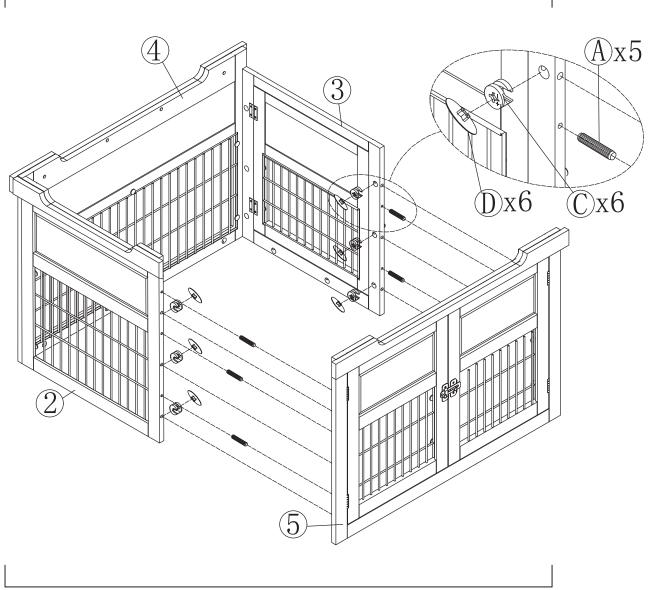

ZOOVIIII PTH1072020100 / PTH1082021700 - FAIRVIEW TRIPLE DOOR CRATE, LARGE

NOTE: Please read all instructions carefully before starting a Also, we recommend that the unit is fully assembled on a level Two people are recommended to assemble this product. DO NOT over torque screws and bolts.

9 FRONT / REAR TRIM

X 2PCS

10 MAGNET SUPPORT

X 1PC

| Α — |         | DOWEL —                       | 18+1 PCS |
|-----|---------|-------------------------------|----------|
| В — |         | LOCKING BOLT —                | 24+2PCS  |
| c — |         | CAM —                         | 24+2 PCS |
| D — |         | SCREW CAP (OPTIONAL)          | 24+2 PCS |
| E — |         | DOOR LOCK —                   | · 2 SETS |
| F — |         | DOOR LOCK SCREW 3X14MM        | 8+1PCS   |
| G — |         | DOOR BOLT —                   | 1sets    |
| н — | <b></b> | DOOR BOLT SCREW 3X12MM        | 4+1PCS   |
| ı — |         | DOWEL 6X15MM                  | 8+1PCS   |
| J   |         | SELF TAPPING SCREW 4X20MM ——— | 13+1PCS  |