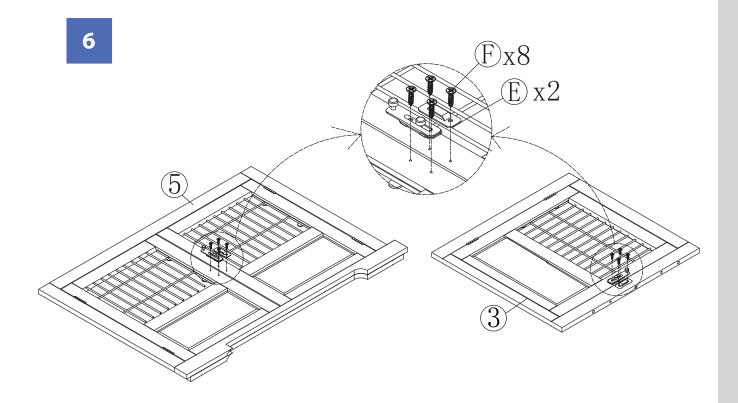

ZOOVIIII PTH1072020100 / PTH1082021700 - FAIRVIEW TRIPLE DOOR CRATE, LARGE

NOTE: Please read all instructions carefully before starting a Also, we recommend that the unit is fully assembled on a level Two people are recommended to assemble this product. DO NOT over torque screws and bolts.

9 FRONT / REAR TRIM

X 2PCS

10 MAGNET SUPPORT

X 1PC

| Α — |         | DOWEL —                       | 18+1 PCS |
|-----|---------|-------------------------------|----------|
| В — |         | LOCKING BOLT —                | 24+2PCS  |
| c — |         | CAM —                         | 24+2 PCS |
| D — |         | SCREW CAP (OPTIONAL)          | 24+2 PCS |
| E — |         | DOOR LOCK —                   | · 2 SETS |
| F — |         | DOOR LOCK SCREW 3X14MM        | 8+1PCS   |
| G — |         | DOOR BOLT —                   | 1sets    |
| н — | <b></b> | DOOR BOLT SCREW 3X12MM        | 4+1PCS   |
| ı — |         | DOWEL 6X15MM                  | 8+1PCS   |
| J   |         | SELF TAPPING SCREW 4X20MM ——— | 13+1PCS  |