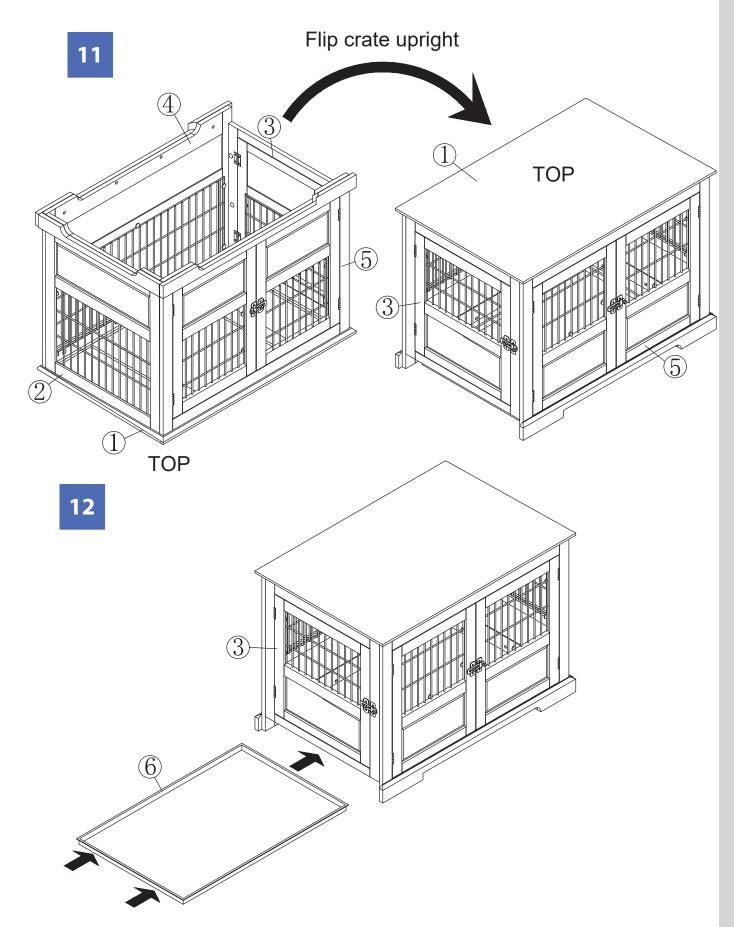

—                         | 24+2 PCS |
| D — |         | SCREW CAP (OPTIONAL)          | 24+2 PCS |
| E — |         | DOOR LOCK —                   | · 2 SETS |
| F — |         | DOOR LOCK SCREW 3X14MM        | 8+1PCS   |
| G — |         | DOOR BOLT —                   | 1sets    |
| н — | <b></b> | DOOR BOLT SCREW 3X12MM        | 4+1PCS   |
| ı — |         | DOWEL 6X15MM                  | 8+1PCS   |
| J   |         | SELF TAPPING SCREW 4X20MM ——— | 13+1PCS  |





Reference this guide when assembling all Cam Locks (Hardware B+C).

NOTE: Please read all instructions carefully before starting a Also, we recommend that the unit is fully assembled on a level Two people are recommended to assemble this product. DO NOT over torque screws and bolts.























9





TOP



10









13



Open the front and side doors





### The door can be assembled on either side





Please check contents before assembly. If any items are missing or damaged, do not take the unit back to the store. Call (775) 629-5029 or email: service@merryproducts.com for customer service and we will save you time by correcting any problems directly for you.

NOTE: Please read all instructions carefully before starting assembly.

Also, we recommend that the unit is fully assembled on a level surface.

Two people are recommended to assemble this product.

DO NOT over torque screws and bolts.