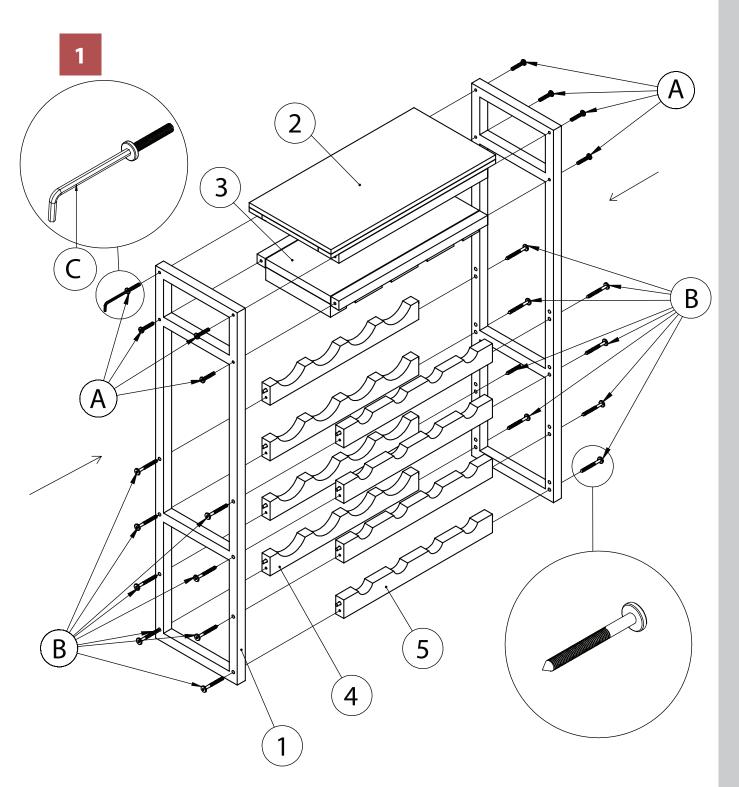

# north beam <sup>the</sup>

WNR0063814900 - BERLIN BISTRO WINE RACK

1

2 HARDWARE

WNR0063814900 - BERLIN BISTRO WINE RACK

NOTE: Please read all instructions carefully before starting assembly. Also, we recommend that the unit is fully assembled on a level surface. Two people are recommended to assemble this product. DO NOT over torque screws and bolts. 3

Please check contents before assembly. If any items are missing or damaged, do not take the unit back to the store. Call (775) 629-5029 or email: service@merryproducts.com for customer service and we will save you time by correcting any problems directly for you.