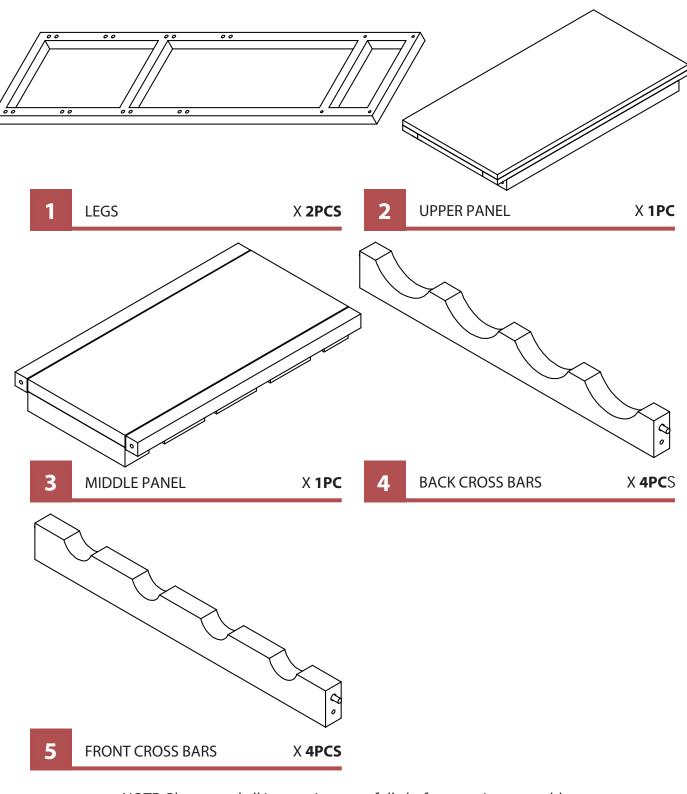

# north beam <sup>the</sup>

WNR0063814900 - BERLIN BISTRO WINE RACK

1

2 HARDWARE

WNR0063814900 - BERLIN BISTRO WINE RACK

NOTE: Please read all instructions carefully before starting assembly. Also, we recommend that the unit is fully assembled on a level surface. Two people are recommended to assemble this product. DO NOT over torque screws and bolts. 3

Please check contents before assembly. If any items are missing or damaged, do not take the unit back to the store. Call (775) 629-5029 or email: service@merryproducts.com for customer service and we will save you time by correcting any problems directly for you.