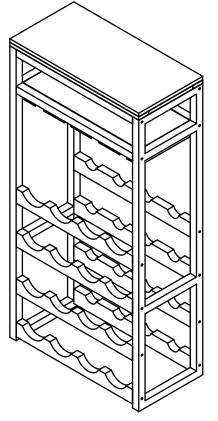

### BERLIN BISTRO WINE RACK WNR0063814900

# north beam <sup>the</sup>

WNR0063814900 - BERLIN BISTRO WINE RACK

1

2 HARDWARE

WNR0063814900 - BERLIN BISTRO WINE RACK

NOTE: Please read all instructions carefully before starting assembly. Also, we recommend that the unit is fully assembled on a level surface. Two people are recommended to assemble this product. DO NOT over torque screws and bolts. 3