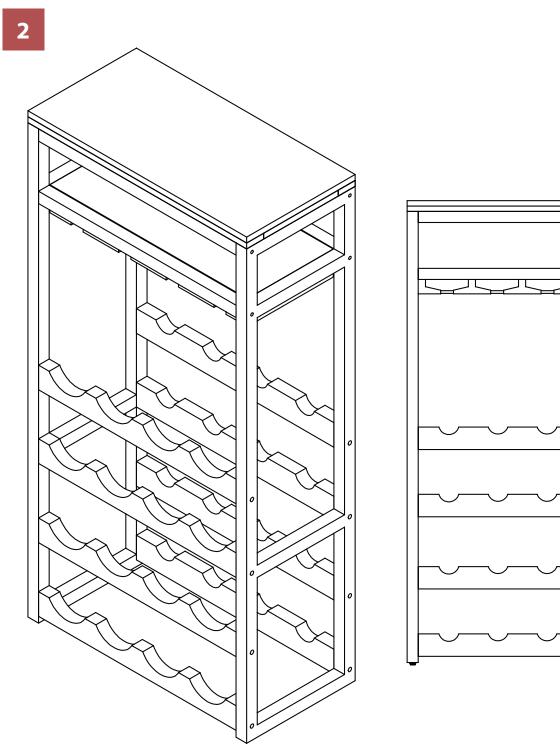

# north beam <sup>the</sup>

WNR0063814900 - BERLIN BISTRO WINE RACK

1

2 HARDWARE

WNR0063814900 - BERLIN BISTRO WINE RACK

NOTE: Please read all instructions carefully before starting assembly. Also, we recommend that the unit is fully assembled on a level surface. Two people are recommended to assemble this product. DO NOT over torque screws and bolts. 3