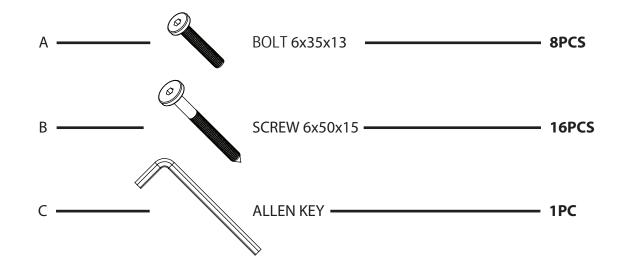

# north beam <sup>the</sup>

WNR0063814900 - BERLIN BISTRO WINE RACK

1

2 HARDWARE

WNR0063814900 - BERLIN BISTRO WINE RACK

NOTE: Please read all instructions carefully before starting assembly. Also, we recommend that the unit is fully assembled on a level surface. Two people are recommended to assemble this product. DO NOT over torque screws and bolts. 3

Please check contents before assembly. If any items are missing or damaged, do not take the unit back to the store. Call (775) 629-5029 or email: service@merryproducts.com for customer service and we will save you time by correcting any problems directly for you.