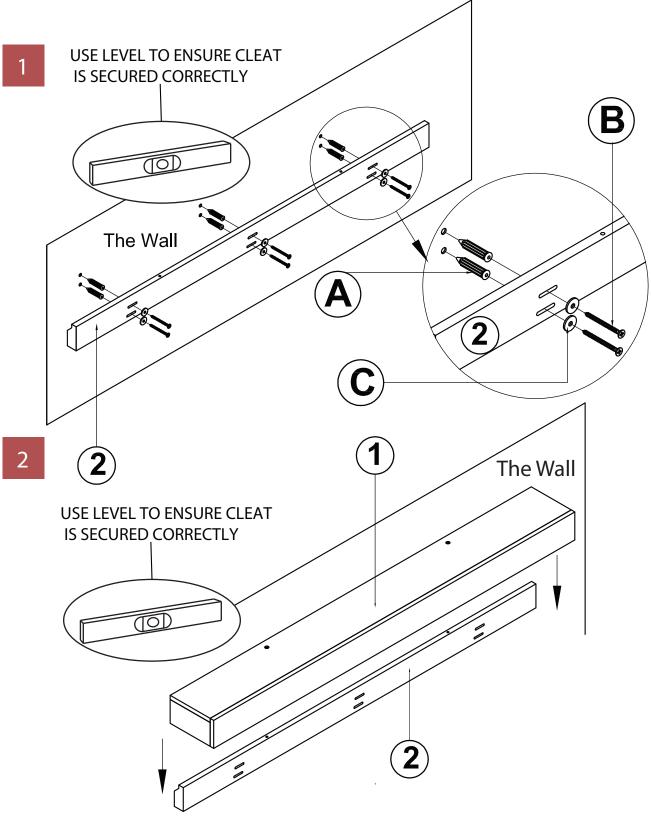

north beam

Please check contents before assembly. If any items are missing or damaged, do not take the unit back to the store. Call (775) 629-5029 or email: service@merryproducts.com for customer service and we will save you time by correcting any problems directly for you.