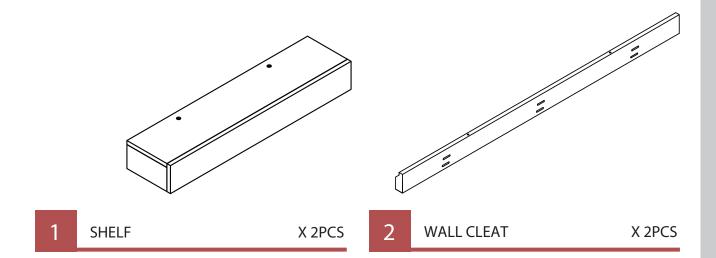

north beam

Please check contents before assembly. If any items are missing or damaged, do not take the unit back to the store. Call (775) 629-5029 or email: service@merryproducts.com for customer service and we will save you time by correcting any problems directly for you.