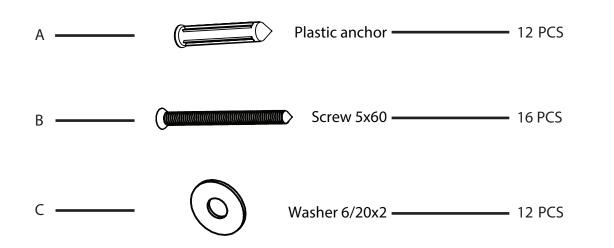

north beam

Please check contents before assembly. If any items are missing or damaged, do not take the unit back to the store. Call (775) 629-5029 or email: service@merryproducts.com for customer service and we will save you time by correcting any problems directly for you.