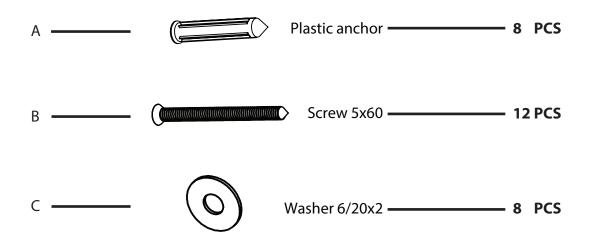

Please check contents before assembly. If any items are missing or damaged, do not take the unit back to the store. Call (775) 629-5029 or email: service@merryproducts.com for customer service and we will save you time by correcting any problems directly for you.