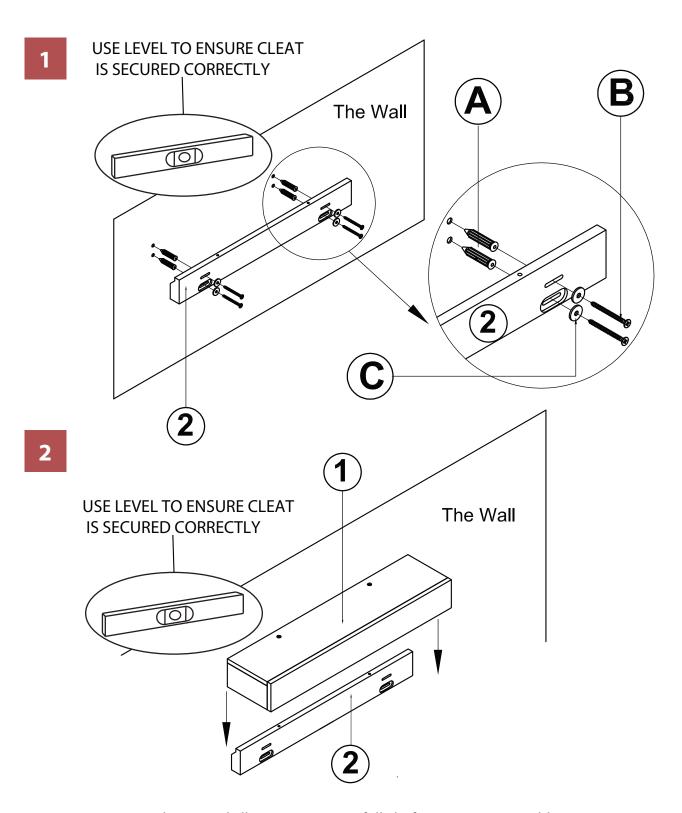

Please check contents before assembly. If any items are missing or damaged, do not take the unit back to the store. Call (775) 629-5029 or email: service@merryproducts.com for customer service and we will save you time by correcting any problems directly for you.