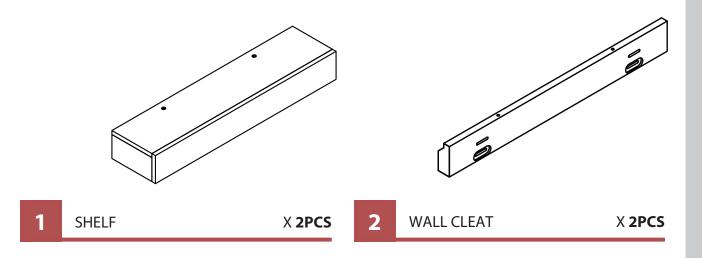

Please check contents before assembly. If any items are missing or damaged, do not take the unit back to the store. Call (775) 629-5029 or email: service@merryproducts.com for customer service and we will save you time by correcting any problems directly for you.