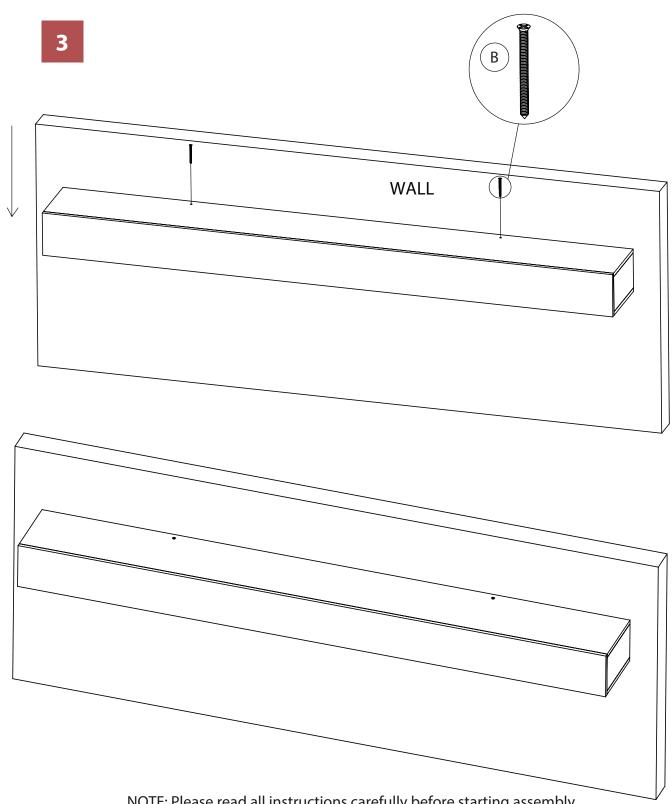

## **CARE INSTRUCTIONS**

Thank you for choosing northbeam™ FLOATING SHELVES. With a little care and maintainance, the northbeam™ FLOATING SHELVES will provide you with comfort and enjoyment for many years to come!

- To clean panels, use clean water on a damp cloth.
- When assembling northbeam™ FLOATING SHELVES please handle all the panels and/or hardware with care to avoid any possibilities of damages and/or injuries.