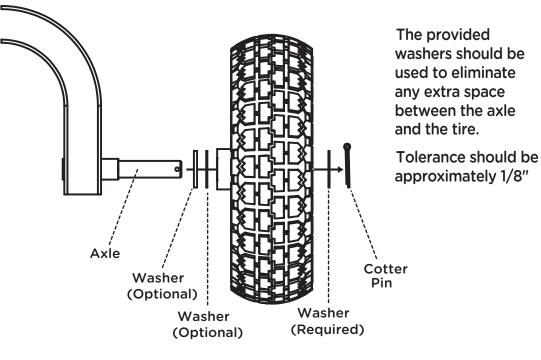

## **10" No-Flat Replacement Tire**

Model: GCT-10NF

## **Fits Models:**

GCG-4, GOR100-14, GOR1240-D, GOR200, GOR200B(-C), GOR200B-D, GOR200B-T, GOR200-D, GOR201B-T, GOR202D-C, GOR209, GOR211(-C), GOR4PS(-C), GOR4G(-COM), GOR5-COM, GOR400, GOR400Y, GOR410, GOR800-COM, GOR801

> **Tools Required:** Pliers **Warning:** Wear your eye protection.



## **Specifications:**

*Heavy Duty Ball Bearings Bore Size: 5/8″ Load Capacity: 300 lbs* 

> Gorilla Carts® are covered by several issued and pending US and international patents. For more information, please visit www.gorillacarts.com/patents