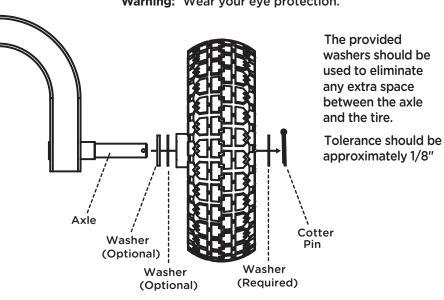

## 10" No-Flat Replacement Tire

Model: GCT-10NF

The all-new Gorilla Carts® No-Flat Replacement Tire holds up against punctures and ordinary tire hazards. The tire is made with high-density foam and includes replacement spacers so you can make your Gorilla Carts® garden cart the toughest tool in your shed.

## **Fits Models:**

GCG-4, GOR100-14, GOR1240-D, GOR200, GOR200B(-C), GOR200B-D, GOR200B-T, GOR200-D, GOR201B-T, GOR202D-C, GOR209, GOR211(-C), GOR4PS(-C), GOR4G(-COM), GOR5-COM, GOR400, GOR400Y, GOR410, GOR800-COM, GOR801

Tools Required: Pliers
Warning: Wear your eye protection.



## **Specifications:**

Heavy Duty Ball Bearings

Bore Size: 5/8"

Load Capacity: 300 lbs

Gorilla Carts® are covered by several issued and pending US and international patents. For more information, please visit www.gorillacarts.com/patents