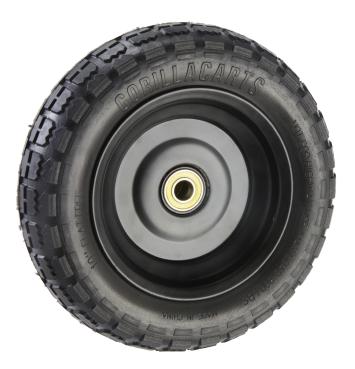

## 10" No-Flat Replacement Tire

Model: GCT-10NF

The all-new Gorilla Carts® No-Flat Replacement Tire holds up against punctures and ordinary tire hazards. The tire is made with high-density foam and includes replacement spacers so you can make your Gorilla Carts® garden cart the toughest tool in your shed.

## **Specifications:**

Heavy Duty Ball Bearings

Bore Size: 5/8"

Load Capacity: 300 lbs

Gorilla Carts® are covered by several issued and pending US and international patents. For more information, please visit www.gorillacarts.com/patents