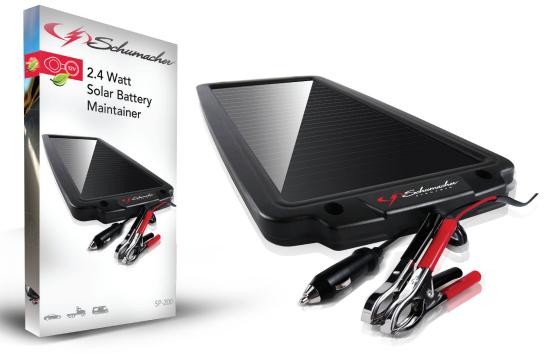

# Solar 2.4W Battery Maintainer

SP-200

#### **FEATURES:**

- MAINTAINS YOUR 12V BATTERY AND EXTENDS BATTERY LIFE
  - Requires minimal maintenance
- THIN FILM TECHNOLOGY
  - The panel absorbs a larger spectrum of light, allowing it to work under cloudy conditions
- PLUGS INTO 12V DC ACCESSORY OUTLET OR DIRECTLY TO BATTERY
  - Includes battery clips and 12V accessory plug
- ENVIRONMENTALLY SAFE
  - No electricity needed
- EASY INSTALLATION FOR PERMANENT MOUNTING
  - Installation hardware included
- EASY CONNECTION
  - Over 96 inches of cable will allow you to mount the unit practically anywhere on vehicle
- 1 YEAR LIMITED WARRANTY

### **SPECIFICATIONS:**

- PEAK POWER OUTPUT: 2.4W **OPTIMUM WORKING VOLTAGE:** 17.50 V **OPTIMUM WORKING CURRENT: 138 mA** TESTED UNDER STANDARD CONDITION: AM1.5, 100mW/cm<sup>2</sup>, 25°C
- - (1) 2.4 WATT SOLAR BATTERY MAINTAINER (1) 12V DC ADAPTER (1) CLAMP ADAPTER (4) SCREWS (1) MANUAL
- DIMENSIONS: 10"W X 1.25"D X 19"H
- WEIGHT: 2.65 lbs.
- UPC CODE: 0-26666-81010-4