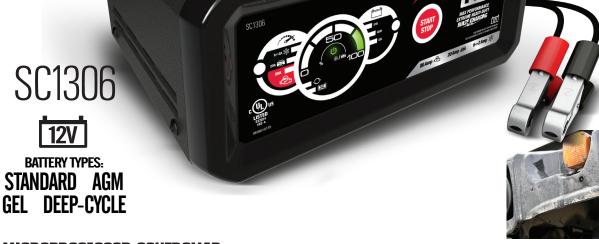

### **80A ENGINE STARTER**

POWERFUL ENOUGH FOR STARTING SUVS AND TRUCKS

## LED INDICATORS AND BUTTON CONTROLS

FOR FASE AND ACCURACY

### **CHARGES COMPATIBLE BATTERY TYPES**

STANDARD, AGM, GEL & DEEP-CYCLE BATTERIES